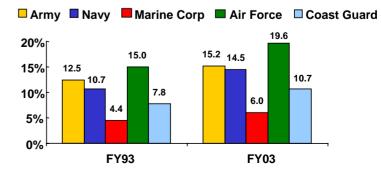

\*AI/AN- American Indian/Alaskan Native

**Comparison to other Active-Duty Services** 

Then and Now in the Coast Guard

Racial/Ethnic Composition of Coast Guard, FY93 – FY03