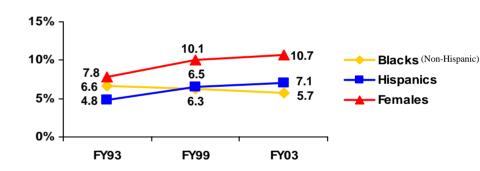

|  |  |  |
| White<br>Black<br>Hispanic<br>AI/AN<br>Other<br><b>TOTAL</b>  | <u>Male</u><br>82.5%<br>5.3%<br>7.7%<br>2.1%<br>2.4%                  | <u>Female</u><br>76.4%<br>10.0%<br>7.3%<br>1.6%<br>4.7 <b>%</b> | <u>Total</u><br>81.9%<br>5.8%<br>7.7%<br>2.1%<br>2.6%           |  |  |  |
| IVIAL                                                         | 27,773                                                                | 3,175                                                           | 30,948                                                          |  |  |  |

\*AI/AN- American Indian/Alaskan Native

**Comparison to other Active-Duty Services** 



Then and Now in the Coast Guard

Racial/Ethnic Composition of Coast Guard, FY93 – FY03



#### Women in the Uniformed Services, FY93 & FY03