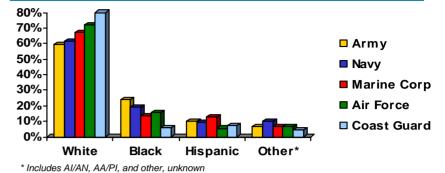

\*AI/AN- American Indian/Alaskan Native

**Comparison to other Active-Duty Services** 

Then and Now in the Coast Guard

Racial/Ethnic Composition of Coast Guard, FY93 – FY03