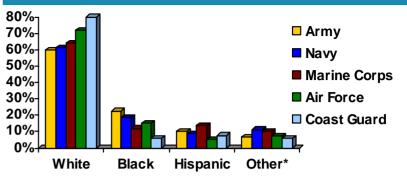

### **Comparison to other Active-Duty Services, FY04**

<sup>\*</sup> Includes American Indian/Alaskan Native, Asian/Pacific Islander and other/unknown

### □ Army ■ Navy ■ Marine Corps ■ Air Force □ Coast Guard

<sup>\*\*</sup> Includes Asian/Pacific Islander and Other/Unknown