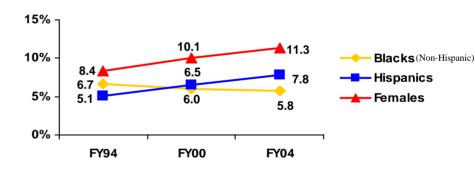

le<br>74.9%<br>10.0%<br>7.9%<br>1.6%<br>5.6% | Total<br>79.2%<br>6.0%<br>8.5%<br>2.2%<br>4.1% |
|-------------------------------------------------|-----------------------------------------------|--------------------------------------------------|------------------------------------------------|
| TOTAL                                           | 27,934                                        | 3,384                                            | 31,318                                         |

<sup>\*</sup>AI/AN- American Indian/Alaskan Native

### **Comparison to other Active-Duty Services, FY04**



<sup>\*</sup> Includes American Indian/Alaskan Native, Asian/Pacific Islander and other/unknown

# Then and Now in the Coast Guard

### Racial/Ethnic and Gender Composition of the Coast Guard



### Women in the Military

### □ Army ■ Navy ■ Marine Corps ■ Air Force □ Coast Guard



<sup>\*\*</sup> Includes Asian/Pacific Islander and Other/Unknown