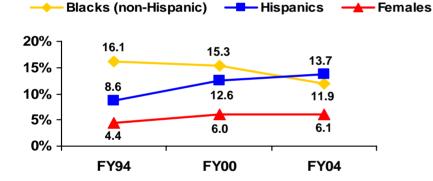

### Comparison to other Active-Duty Services, FY04



<sup>\*</sup> Includes American Indian/Alaskan Native, Asian/Pacific Islander, and other/unknown

## Then and Now in the Marine Corps

### Racial/Ethnic and Gender Composition of the Marine Corps



### Women in the Military





Dr. Betty D. Maxfield, Chief Office of Army Demographics E-mail: Betty.Maxfield@hqda.army.mil

# FY04 Profile of Marine Corps



The following data are based on numbers provided by the Marine Corps to the Defense Manpower Data Center, and are valid as of September 15, 2004.

### TOTAL STRENGTH of the MARINE CORPS

■ White ■ Black ■ Hispanic ■ Other



White

Black

Other

**TOTAL** 

Hispanic



| <b>TOTAL Strength by</b> |
|--------------------------|
| Race/Ethnicity           |
| 216 665                  |

**Total** 

67.1%

14.5%

9.2%

9.2%

1,901

| MARINE CORPS RESERVE – Race/Ethnicity and Grade |                |         |                 |              |  |
|-------------------------------------------------|----------------|---------|-------------