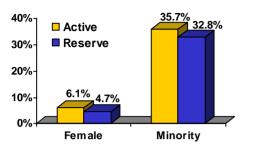

### Women in the Military

Dr. Betty D. Maxfield, Chief Office of Army Demographics E-mail: Betty.Maxfield@hqda.army.mil