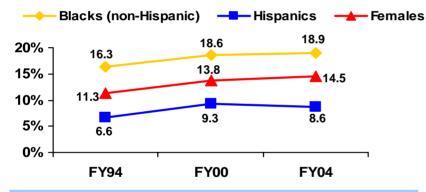

### Comparison to other Active-Duty Services, FY04



<sup>\*</sup> Includes American Indian/Alaskan Native, Asian/Pacific Islander and other/unknown

# Then and Now in the Navy

## Racial/Ethnic and Gender Composition of the Navy



### **Women in the Military**

□ Army
□ Navy
■ Marine Corps
■ Air Force



Dr. Betty D. Maxfield, Chief Office of Army Demographics E-mail: Betty.Maxfield@hqda.army.mil

# FY04 Profile of Navy





The following data are based on numbers provided by the Navy to the Defense Manpower Data Center, and are valid as of September 15, 2004.

### **TOTAL STRENGTH of the NAVY**





| 450,775 |
|---------|
|         |

| TOTAL    | 18,014         | 185            | 64,359          | 82,558       |
|----------|----------------|----------------|-----------------|--------------|
| Other    | 16.4%          | 21.6%          | 12.3%           | 13.3%        |
| Hispanic | 3.5%           | 3.8%           | 10.3%           | 8.8%         |
| Black    | 4.7%           | 7.6%           | 18.0%           |