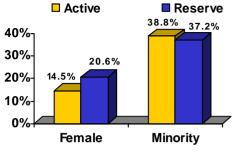

### **Women in the Military**

□ Army
□ Navy
■ Marine Corps
■ Air Force

Dr. Betty D. Maxfield, Chief Office of Army Demographics E-mail: Betty.Maxfield@hqda.army.mil