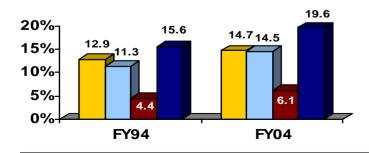

### Comparison to other Active-Duty Services, FY04



<sup>\*</sup> Includes American Indian/Alaskan Native, Asian/Pacific Islander and other/unknown

# Then and Now in the Navy

## Racial/Ethnic and Gender Composition of the Navy



### **Women in the Military**

□ Army
□ Navy
■ Marine Corps
■ Air Force



Dr. Betty D. Maxfield, Chief Office of Army Demographics E-mail: Betty.Maxfield@hqda.army.mil

# FY04 Profile of Navy





The following data are based on numbers provided by the Navy to the Defense Manpower Data Center, and are valid as of September 15, 2004.

### **TOTAL STRENGTH of the NAVY**





| 450,775 |
|---------|
|         |

| TOTAL    | 18,014         | 185            | 64,359          | 82,558       |
|----------|----------------|----------------|-----------------|--------------|
| Other    | 16.4%          | 21.6%          | 12.3%           | 13.3%        |
| Hispanic | 3.5%           | 3.8%           | 10.3%           | 8.8%         |
| Black    | 4.7%           | 7.6%           | 18.0%           | 15.0%        |
| White    | 75.4%          | 67.0%          | 59.4%