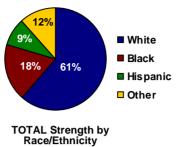

### **TOTAL STRENGTH of the NAVY**

| 450,775 |
|---------|
|         |

| TOTAL    | 18,014         | 185            | 64,359          | 82,558       |
|----------|----------------|----------------|-----------------|--------------|
| Other    | 16.4%          | 21.6%          | 12.3%           | 13.3%        |
| Hispanic | 3.5%           | 3.8%           | 10.3%           | 8.8%         |
| Black    | 4.7%           | 7.6%           | 18.0%           | 15.0%        |
| White    | 75.4%          | 67.0%          | 59.4%           | 62.9%        |
|          | <u>Officer</u> | <u>Warrant</u> | <u>Enlisted</u> | <u>Total</u> |

# **Active-Duty Navy**

|          | <u>Male</u> | <u>Female</u> | <u>Total</u> |
|----------|-------------|---------------|--------------|
| White    | 62.8%       | 51.6%         | 61.2%        |
| Black    | 17.4%       | 27.6%         | 18.9%        |
| Hispanic | 8.4%        | 9.5%          | 8.6%         |
| Other    | 11.4%       | 11.3%         | 11.3%        |
| TOTAL    | 314,779     | 53,438        | 368,217      |