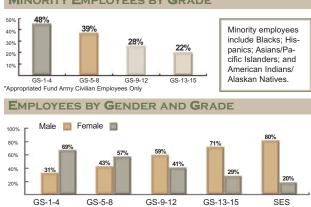

## U.S. ARMY CIVILIANS ARMY CIVILIAN EMPLOYEES (Excludes National Guard) MINORITY EMPLOYEES BY GRADE\*