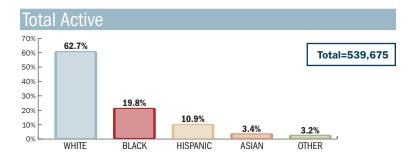

# **ACTIVE-DUTY ARMY**

| Soldier                        |                                 |
|--------------------------------|---------------------------------|
| Enlisted Accessions            |                                 |
| Total Total Non-Prior Service  | <b>FY08</b><br>80,517<br>69,357 |
| Non-Prior Service Demographics |                                 |
| Female                         | 16.3%                           |
| Black                          | 16.1%                           |
| Hispanic                       | 10.9%                           |
| High School Diploma Graduate*  | 82.8%                           |
| Test Score Category I-IIIA     | 62.0%                           |