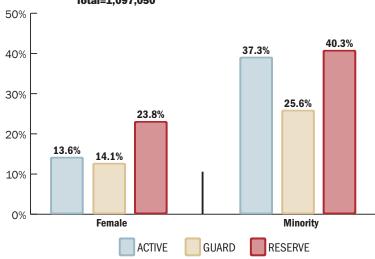

# **TOTAL ARMY**

# **NATIONAL GUARD**

Other Dependents

**Total** 

| Soldier  |                              |       |         |              |  |  |  |
|----------|------------------------------|-------|---------|--------------|--|--|--|
|          | Officer Warrant Enlisted Tot |       |         |              |  |  |  |
| White    | 82.1%                        | 87.7% | 73.3%   | 74.4%        |  |  |  |
| Black    | 8.0%                         | 5.0%  | 14.0%   | 13.3%        |  |  |  |
| Hispanic | 5.0%                         | 4.3%  | 8.2%    | 7.8%         |  |  |  |
| Asian    | 2.4%                         | 1.1%  | 1.9%    | 2.0%         |  |  |  |
| Other    | 2.5%                         | 1.9%  | 2.5%    | 2.5%         |  |  |  |
| Total    | 8.8%                         | 2.0%  | 89.2%   | <b>100</b> % |  |  |  |
| Total NG | 31,685                       | 7,061 | 321,605 | 360,351      |  |  |  |

## **RESERVE**

Single with Children

| Soldier              |               |              |                 |              |
|----------------------|---------------|--------------|-----------------|--------------|
|                      | Officer       | Warrant      | <b>Enlisted</b> | Total        |
| White                | 70.2%         | 71.7%        | 57.3%           | 59.7%        |
| Black                | 17.0%         | 15.7%        | 23.2%           | 22.1%        |
| Hispanic             | 6.4%          | 8.4%         | 13.5%           | 12.2%        |
| Asian                | 3.2%          | 2.3%         | 3.2%            | 3.2%         |
| Other                | 3.2%          | 2.0%         | 2.8%            | 2.8%         |
| Total                | <b>16.8</b> % | <b>1.4</b> % | <b>81.8</b> %   | <b>100</b> % |
| <b>Total Reserve</b> | 33,184        | 2,837        | 161,003         | 197,024      |