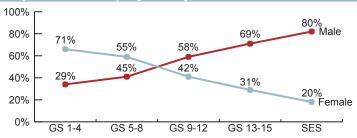

#### Minority Employees by Grade\*

Minority employees include Blacks; Hispanics; Asians/Pacific Islanders; and American Indians/ Alaskan Natives.