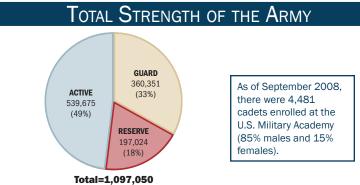

# **TOTAL ARMY**

# **NATIONAL GUARD**

Other Dependents

**Total** 

| Soldier  |                              |       |         |              |  |  |  |
|----------|------------------------------|-------|---------|--------------|--|--|--|
|          | Officer Warrant Enlisted Tot |       |         |              |  |  |  |
| White    | 82.1%                        | 87.7% | 73.3%   | 74.4%        |  |  |  |
| Black    | 8.0%                         | 5.0%  | 14.0%   | 13.3%        |  |  |  |
| Hispanic | 5.0%                         | 4.3%  | 8.2%    | 7.8%         |  |  |  |
| Asian    | 2.4%                         | 1.1%  | 1.9%    | 2.0%         |  |  |  |
| Other    | 2.5%                         | 1.9%  | 2.5%    | 2.5%         |  |  |  |
| Total    | 8.8%                         | 2.0%  | 89.2%   | <b>100</b> % |  |  |  |
| Total NG | 31,685                       | 7,061 | 321,605 | 360,351      |  |  |  |

## **RESERVE**

Single with Children

| Soldier              |               |              |                 |              |
|----------------------|---------------|--------------|-----------------|--------------|
|                      | Officer       | Warrant      | <b>Enlisted</b> | Total        |
| White                | 70.2%         | 71.7%        | 57.3%           | 59.7%        |
| Black                | 17.0%         | 15.7%        | 23.2%           | 22.1%        |
| Hispanic             | 6.4%          | 8.4%         | 13.5%           | 12.2%        |
| Asian                | 3.2%          | 2.3%         | 3.2%            | 3.2%         |
| Other                | 3.2%          | 2.0%         | 2.8%            | 2.8%         |
| Total                | <b>16.8</b> % | <b>1.4</b> % | <b>81.8</b> %   | <b>100</b> % |
| <b>Total Reserve</b> | 33,184        | 2,837        | 161,003         | 197,024      |