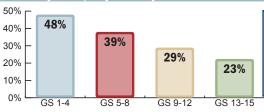

#### Minority Employees by Grade\*

Minority employees include Blacks; Hispanics; Asians/Pacific Islanders; and American Indians/ Alaskan Natives.