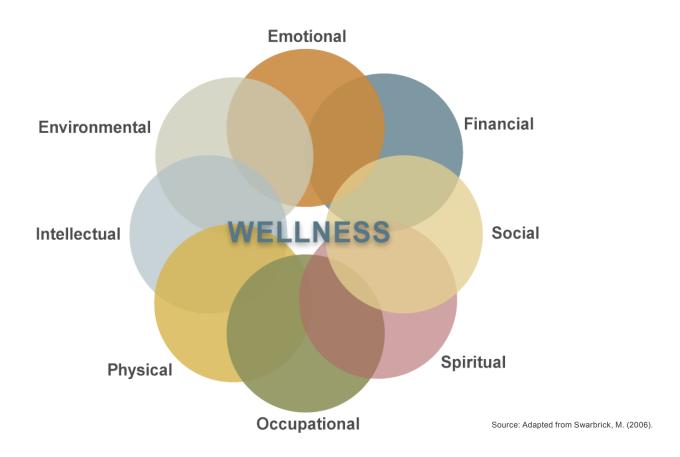

## **The Eight Dimensions of Wellness**

## Join us in building healthy communities of wellness.

Through its Wellness Initiative, SAMHSA pledges to promote wellness for people with mental health and substance use disorders by motivating individuals, organizations, and communities to take action and work toward improved quality of life, cardiovascular health, and decreased early mortality rates. Wellness connects all aspects of health.