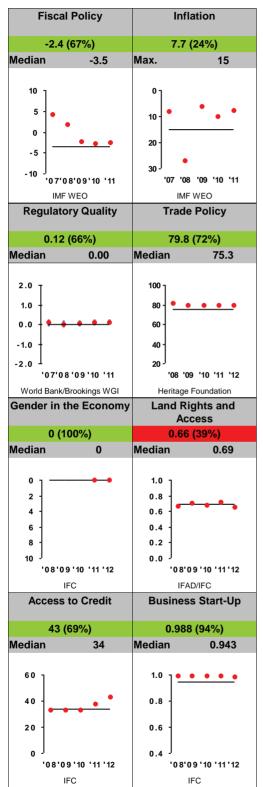

## **Economic Freedom**

For more information regarding the Millennium Challenge Account Selection Process and these indicators, please consult MCC's website: www.mcc.gov/selection