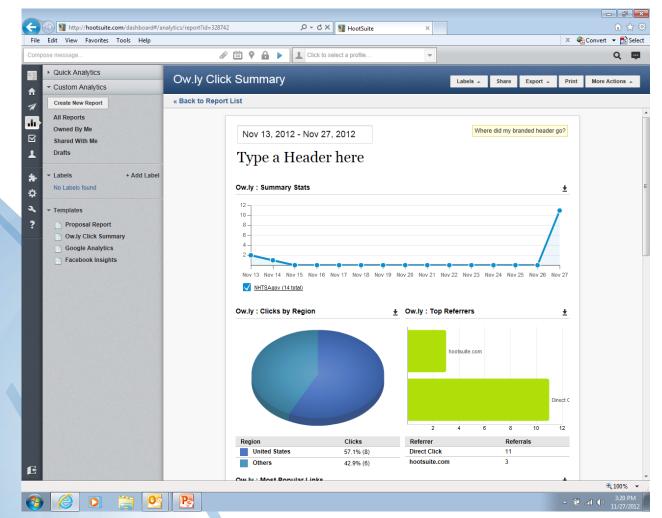

## **Measuring success**

| View | Eavorite | s Tools H                                                 | eln                                                                               |                                                                        |                                                               |                      |                                 |                         |                                  |   |                                                 | X Conver   |
|------|----------|-----------------------------------------------------------|-----------------------------------------------------------------------------------|------------------------------------------------------------------------|---------------------------------------------------------------|----------------------|---------------------------------|-------------------------|----------------------------------|---|-------------------------------------------------|------------|
| view |          | ebook                                                     |                                                                                   | Search for people, pl                                                  | laces and things                                              |                      | ٩                               |                         |                                  |   | NHTSA Home                                      | × 🔩 Conver |
|      |          |                                                           | <u> </u>                                                                          | Search for people, pr                                                  | laces and unings                                              |                      | 4                               |                         |                                  | 2 |                                                 | •          |
|      | NH       | NHTS                                                      | A Timeline                                                                        | •                                                                      |                                                               |                      |                                 |                         |                                  |   | Create Page                                     |            |
|      |          |                                                           |                                                                                   |                                                                        |                                                               |                      |                                 |                         |                                  |   | See Your Ad Here                                |            |
|      |          | Overview                                                  | Likes Reac                                                                        | h Talking About                                                        | This Check-                                                   | Ins                  |                                 |                         |                                  |   | <u> 4</u> 1,568,1                               | 47         |
|      |          | All dates and                                             | times are in Pacif                                                                | ìc Time                                                                |                                                               |                      |                                 |                         |                                  | a | Build your audience b<br>advertising to friends | s of       |
|      |          | Total Likes?                                              |                                                                                   | of Fans?                                                               |                                                               |                      | eekly Total Reach?              |                         |                                  |   | people who like your<br>Page.                   |            |
|      |          | 3,687 🛧                                                   | 1.21% 1,56                                                                        | 8,147 1.64%                                                            | 6 <b>835 1</b> 16                                             | .62% 1               | 9,358 125%                      | 6 • 0%                  |                                  |   | Advertise Your Pa                               | age        |
|      |          |                                                           | _                                                                                 |                                                                        |                                                               | . 3                  |                                 |                         |                                  |   |                                                 |            |
|      |          | Posts <sup>2</sup>                                        | People Talki                                                                      | ng About This? 🔳                                                       | Weekly Total R                                                | each                 |                                 |                         |                                  |   |                                                 |            |
|      |          |                                                           |                                                                                   |                                                                        |                                                               |                      |                                 |                         |                                  |   |                                                 |            |
|      |          |                                                           |                                                                                   |                                                                        |                                                               |                      |                                 | -                       |                                  | - |                                                 |            |
|      |          |                                                           |                                                                                   |                                                                        |                                                               |                      |                                 |                         |                                  |   |                                                 |            |
|      |          |                                                           |                                                                                   |                                                                        |                                                               |                      |                                 |                         |                                  |   |                                                 |            |
|      |          |                                                           |                                                                                   |                                                                        |                                                               |                      |                                 |                         |                                  |   |                                                 |            |
|      |          |                                                           |                                                                                   |                                                                        |                                                               |                      |                                 |                         |                                  |   |                                                 |            |
|      |          |                                                           | ••-                                                                               |                                                                        |                                                               |                      | +                               |                         |                                  |   |                                                 |            |
|      |          |                                                           |                                                                                   |                                                                        |                                                               | _                    |                                 |                         |                                  | - |                                                 |            |
|      |          |                                                           | ••                                                                                | Nov 7                                                                  | ••                                                            |                      | Nov 14                          |                         | Nov 21                           | • |                                                 |            |
|      |          | Page Posts                                                | (Updated 6 minu                                                                   |                                                                        | ••                                                            |                      | Nov 14                          |                         | Nov 21                           | • |                                                 |            |
|      |          | Page Posts<br>All Post Ti                                 |                                                                                   |                                                                        | •••                                                           | •                    | Nov 14                          |                         | Nov 21                           | • |                                                 |            |
|      |          | _                                                         |                                                                                   |                                                                        | ••                                                            | •                    | Nov 14                          |                         | Nov 21                           | • |                                                 |            |
|      |          | _                                                         | rpes 🔻                                                                            |                                                                        | R                                                             | each ?               | Nov 14                          | Talking About<br>This 1 | Nov 21                           | • |                                                 |            |
|      |          | All Post T                                                | Post ?                                                                            |                                                                        |                                                               |                      |                                 |                         |                                  | • |                                                 |            |
|      |          | All Post Ty<br>Date ?                                     | Post ?                                                                            | utes ago)<br>destroy more than so                                      | omeone's 29                                                   | 91                   | Engaged Users ?                 | This ?                  | Virality ?                       | • |                                                 |            |
|      |          | All Post Ty<br>Date ? ▼<br>11/27/12<br>11/27/12           | pes ▼<br>Post ?<br>() You could ()<br>() 150,000 To                               | destroy more than so<br>yota Tacoma trucks                             | omeone's 29<br>from 200 22                                    | 21                   | Engaged Users                   | This ?<br>10<br>        | Virality ?                       | • |                                                 |            |
|      |          | All Post Ty<br>Date ? •                                   | pes ▼<br>Post ?<br>() You could ()<br>() 150,000 To                               | utes ago)<br>destroy more than so                                      | omeone's 29<br>from 200 22                                    | 21                   | Engaged Users a                 | <b>This</b> ?<br>10     | Virality ?                       |   |                                                 |            |
|      |          | All Post Ty<br>Date ? ▼<br>11/27/12<br>11/27/12           | pes ▼<br>Post ?<br>() You could d<br>() 150,000 Te<br>() 'Tis the sea             | destroy more than so<br>yota Tacoma trucks                             | from 200 22<br>that doesn 44                                  | 91<br>21<br>41       | Engaged Users                   | This ?<br>10<br>        | Virality ?<br>3.44%              |   |                                                 |            |
|      |          | All Post Ty<br>Date ?<br>11/27/12<br>11/27/12<br>11/26/12 | pes ▼<br>Post ?<br>Ŷou could d<br>¶ 150,000 Te<br>¶ 'Tis the see<br>¶ Looking for | destroy more than so<br>oyota Tacoma trucks<br>ason to be jolly, but t | omeone's 29<br>from 200 22<br>that doesn 44<br>out our 5-5 51 | 91<br>21<br>H1<br>(4 | Engaged Users *<br>16<br><br>72 | This ?   10      56     | Virality 2<br>3.44%<br><br>12.7% |   |                                                 |            |