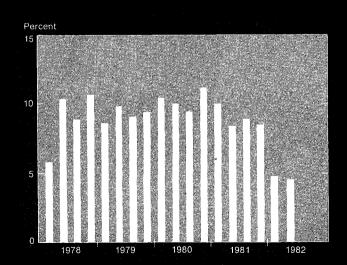

The discussion of inventories in the "Business Situation" re-January ferred to the constant-dollar ratios of inventories to final sales and to final sales of goods and structures. Subsequently, a revision of an alternative series, constant-dollar ratios of inventories to sales for manufacturing and trade, has been completed. (Revised series for 1977-82 appear on pages 44-49 of this issue.) These ratios show that, in contrast to the declines shown in the final-sales ratios, inventories remained high relative to sales in the fourth quarter. Because the inventory movements in the two series were quite similar, the contrast is traceable to differences in the movement of sales. As just noted, final sales were up sharply in the fourth quarter, but sales for manufacturing and trade (specifically, sales for manufacturing and merchant wholesale trade, which are largely intermediate) declined.