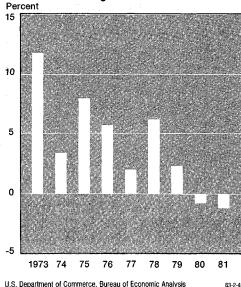

## Estimates for recent years

PAC expenditures are classified in table 1 by type (e.g., water PAC), function (e.g., research and development), sector (e.g., business), and accounting category (e.g., on capital ac-count). Table 2 shows additional detail for business and government expenditures for air and water pollution abatement (most of PAC). Table 3 shows expenditures for aspects of solid waste management, including, but not limited to, collection and disposal. Table 4 shows price changes for total PAC expenditures and selected components.

Real PAC spending in 1981.—In absolute terms, the 1981 decrease in total PAC spending was \$0.3 billion (in 1972 dollars) and was due to a large decrease in water PAC. Water

# **Real PAC Expenditures: Percent Change** From Preceding Year

CHART 4



U.S. Department of Commerce, Bureau of Economic Analysis

PAC spending decreased \$1.4 billion. or 12½ percent. Air PAC spending increased \$0.9 billion, or 7½ percent; solid waste disposal spending increased \$0.2 billion, or 4 percent; and "other and unallocated" spending increased slightly.

The largest absolute changes in air and water PAC spending were for PA capital (see accompanying tabulation). For water, each major category of capital spending again decreased. Public sewer systems construction spending (government enterprise fixed capital) decreased \$1.0 billion, or 23 percent, the third consecutive decrease. Plant and equipment spending by business decreased \$0.3 billion, or  $16\frac{1}{2}$  percent, the fifth decrease. Spending for septic systems and connectors to public se