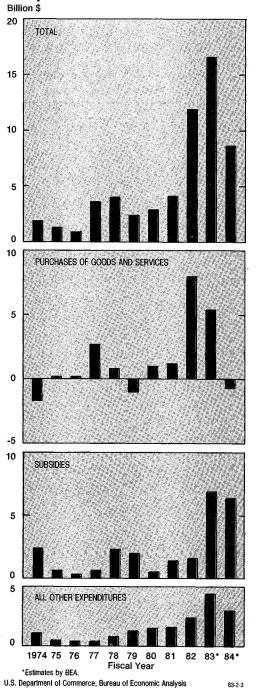

of Agriculture, Labor, and Treasury. Receipts reflect the pattern of enacted and proposed tax changes and the administration's projected quarterly pattern of wages and profits. Expenditures reflect the pattern of proposed legislation and selected other items, such as cost-ofliving increases in retirement benefits. All estimates are seasonally adjusted at annual rates.

High-employment surplus or deficit.—The high-employment surplus is an estimate of the amount by which Federal revenues would exceed Federal expenditures if the economy were operating at a high-employment level of activity at current price levels. Consequently, cyclical fluctuations in the economy do not affect high-employment budget receipts or expendi-

## CHART 3 **Commodity Credit Corporation Expenditures**, NIPA Basis



tures. (See the November 1980 SURVEY for a discussion of the limitations of the high-employment budget and BEA's methodology for calculating the estimates, the April 1982 SURVEY for refinements of the methodology, and the November 1982 SURVEY for discussions of the uses and usefulness of the high-employment budget.)

#### Table 11.—High-Employment Surplus or Deficit (-), NIPA Basis

[Billions of dollars]

|                            | Level <sup>1</sup>               | Change                                                                                                                                                                                                                                                                                       |                              | yment