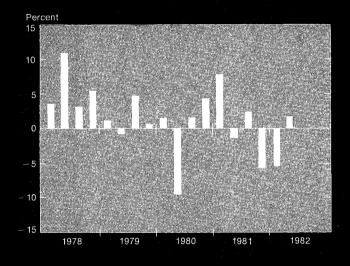

NESS



POSTAGE AND FEES PAID U.S. DEPARTMENT OF COMMERCE Ĉ

Second Class Mail COM-209

# In the fourth quarter

Percent

10

0

1978

1979

1980

1981

1982

- Real GNP declined 2 percent
- Real final sales increased 4 percent
  GNP fixed-weighted price index increased 4½ percent
- Real disposable personal income increased 1 percent









**Real Final Sales** 

Real Disposable Personal Income



Percent change from preceding quarter -- seasonally adjusted at annual rates.

UNITED STATES GOVERNMENT PRINTING OFFICE PUBLIC DOCUMENTS DEPARTMENT WASHINGTON, D.C. 20402

OFFICIAL BUSINESS

# In the second quarter

- Real GNP increased 1½ percent
  Real final sales declined ½ percent
  GNP fixed-weighted price index increased 4½ percent
- Real disposable personal income increased 3 percent









**Real Disposable Personal Income** 









POSTAGE AND FEES PAID U.S. DEPARTMENT OF COMMERCE

> Second Class Mail COM-209

> > 4

Percent change from preceding quarter - seasonally adjusted at annual rates.