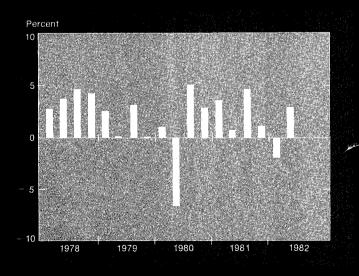

The discussion of inventories in the "Business Situation" re-January ferred to the constant-dollar ratios of inventories to final sales and to final sales of goods and structures. Subsequently, a revision of an alternative series, constant-dollar ratios of inventories to sales for manufacturing and trade, has been completed. (Revised series for 1977-82 appear on pages 44-49 of this issue.) These ratios show that, in contrast to the declines shown in the final-sales ratios, inventories remained high relative to sales in the fourth quarter. Because the inventory movements in the two series were quite similar, the contrast is traceable to differences in the movement of sales. As just noted, final sales were up sharply in the fourth quarter, but sales for manufacturing and trade (specifically, sales for manufacturing and merchant wholesale trade, which are largely intermediate) declined.