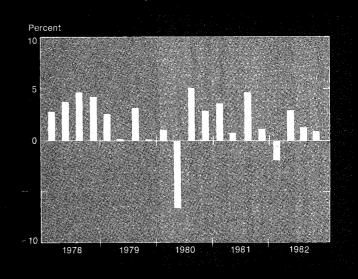

|                                                |
|                                                                                                                                                                                          |                                                |

UNITED STATES GOVERNMENT PRINTING OFFICE PUBLIC DOCUMENTS DEPARTMENT WASHINGTON, D.C. 20402

OFFICIAL BUSINESS



POSTAGE AND FEES PAID U.S. DEPARTMENT OF COMMERCE Ĉ

Second Class Mail COM-209

# In the fourth quarter

Percent

10

0

1978

1979

1980

1981

1982

- Real GNP declined 2 percent
- Real final sales increased 4 percent
  GNP fixed-weighted price index increased 4½ percent
- Real disposable personal income increased 1 percent









**Real Final Sales** 

Real Disposable Personal Income



Percent change from preceding quarter -- seasonally adjusted at annual rates.

UNITED STATES GOVERNMENT PRINTING OFFICE PUBLIC DOCUMENTS DEPARTMENT WASHINGTON, D.C. 20402

OFFICIAL BUSINESS

# In the second quarter

- Real GNP increased 1½ percent
  Real final sales declined ½ percent
  GNP fixed-weighted price index increased 4½ percent
- Real disposable personal income increased 3 percent









**Real Disposable Personal Income** 









POSTAGE AND FEES PAID U.S. DEPARTMENT OF COMMERCE

> Second Class Mail COM-209

> > 4

Percent change from preceding quarter - seasonally adjusted at annual rates.