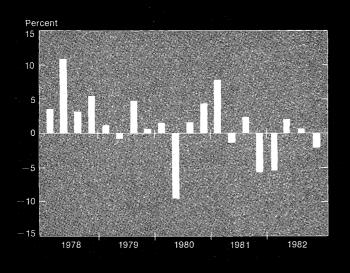

|                                                |
|                                                                                                                                                                                          |                                                |

UNITED STATES GOVERNMENT PRINTING OFFICE PUBLIC DOCUMENTS DEPARTMENT WASHINGTON, D.C. 20402

OFFICIAL BUSINESS



POSTAGE AND FEES PAID U.S. DEPARTMENT OF COMMERCE Ĉ

Second Class Mail COM-209

# In the fourth quarter

Percent

10

0

1978

1979

1980

1981

1982

- Real GNP declined 2 percent
- Real final sales increased 4 percent
  GNP fixed-weighted price index increased 4½ percent
- Real disposable personal income increased 1 percent









**Real Final Sales** 

Real Disposable Personal Income



Percent change from preceding quarter -- seasonally adjusted at annual rates.

UNITED STATES GOVERNMENT PRINTING OFFICE PUBLIC DOCUMENTS DEPARTMENT WASHINGTON, D.C. 20402

OFFICIAL BUSINESS

# In the second quarter

- Real GNP increased 1½ percent
  Real final sales declined ½ percent
  GNP fixed-weighted price index increased 4½ percent
- Real disposable personal income increased 3 percent









**Real Disposable Personal Income** 









POSTAGE AND FEES PAID U.S. DEPARTMENT OF COMMERCE

> Second Class Mail COM-209

> > 4

Percent change from preceding quarter - seasonally adjusted at annual rates.