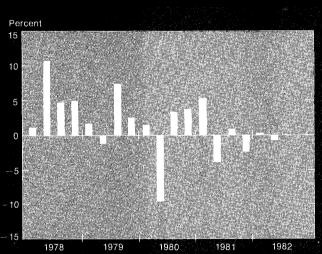

The discussion of inventories in the "Business Situation" re-January ferred to the constant-dollar ratios of inventories to final sales and to final sales of goods and structures. Subsequently, a revision of an alternative series, constant-dollar ratios of inventories to sales for manufacturing and trade, has been completed. (Revised series for 1977-82 appear on pages 44-49 of this issue.) These ratios show that, in contrast to the declines shown in the final-sales ratios, inventories remained high relative to sales in the fourth quarter. Because the inventory movements in the two series were quite similar, the contrast is traceable to differences in the movement of sales. As just noted, final sales were up sharply in the fourth quarter, but sales for manufacturing and trade (specifically, sales for manufacturing and merchant wholesale trade, which are largely intermediate) declined.