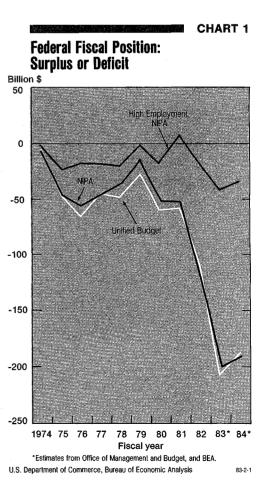

4            | 4.9<br>5.0            | 4.6<br>4.4            |
|                                                                                     |                       | Per                   | cent                  |                       |
| Unemployment rate:<br>Annual average<br>Fourth quarter                              | 7.5<br>8.1            | 9.5<br>10.5           | 10.7<br>10.4          | 9.9<br>9.5            |
| Insured unemployment rate: <sup>1</sup><br>Annual average<br>Fourth quarter         | 3.5<br>3.7            | 4.7<br>5.2            | 5.3<br>5.2            | 4.7<br>4.5            |
| Interest rate, 91-day Treasury bills <sup>2</sup>                                   | 14.1                  | 10.7                  | 8.0                   | 7.9                   |



 Insured unemployment under the State regular unemployment insurance program, excluding recipients of extended benefits, as percentage of covered employment under that program.
 Average rate on new issues within the year. The estimates assume, by convention, that interest rates vary with the rate of inflation. They do not represent a forecast of interest rates.

Source: "The Budget of the United States Government, Fiscal Year 1984."

#### Social Security Recommendations

The National Commission on Social Security Reform was established in December 1981 and given a mandate to review the financial condition of the social security trust funds, analyze potential solutions to ensure the solvency of the funds and the provision of appropriate benefits, and provide recommendations. The Commissio