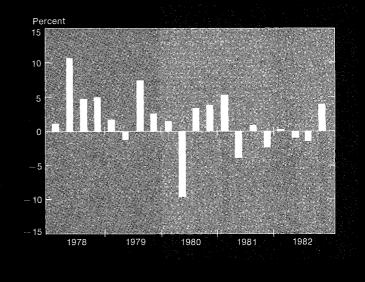

|                                                |
|                                                                                                                                                                                          |                                                |

UNITED STATES GOVERNMENT PRINTING OFFICE PUBLIC DOCUMENTS DEPARTMENT WASHINGTON, D.C. 20402

OFFICIAL BUSINESS



POSTAGE AND FEES PAID U.S. DEPARTMENT OF COMMERCE Ĉ

Second Class Mail COM-209

# In the fourth quarter

Percent

10

0

1978

1979

1980

1981

1982

- Real GNP declined 2 percent
- Real final sales increased 4 percent
  GNP fixed-weighted price index increased 4½ percent
- Real disposable personal income increased 1 percent









**Real Final Sales** 

Real Disposable Personal Income



Percent change from preceding quarter -- seasonally adjusted at annual rates.

UNITED STATES GOVERNMENT PRINTING OFFICE PUBLIC DOCUMENTS DEPARTMENT WASHINGTON, D.C. 20402

OFFICIAL BUSINESS

# In the second quarter

- Real GNP increased 1½ percent
  Real final sales declined ½ percent
  GNP fixed-weighted price index increased 4½ percent
- Real disposable personal income increased 3 percent









**Real Disposable Personal Income** 









POSTAGE AND FEES PAID U.S. DEPARTMENT OF COMMERCE

> Second Class Mail COM-209

> > 4

Percent change from preceding quarter - seasonally adjusted at annual rates.