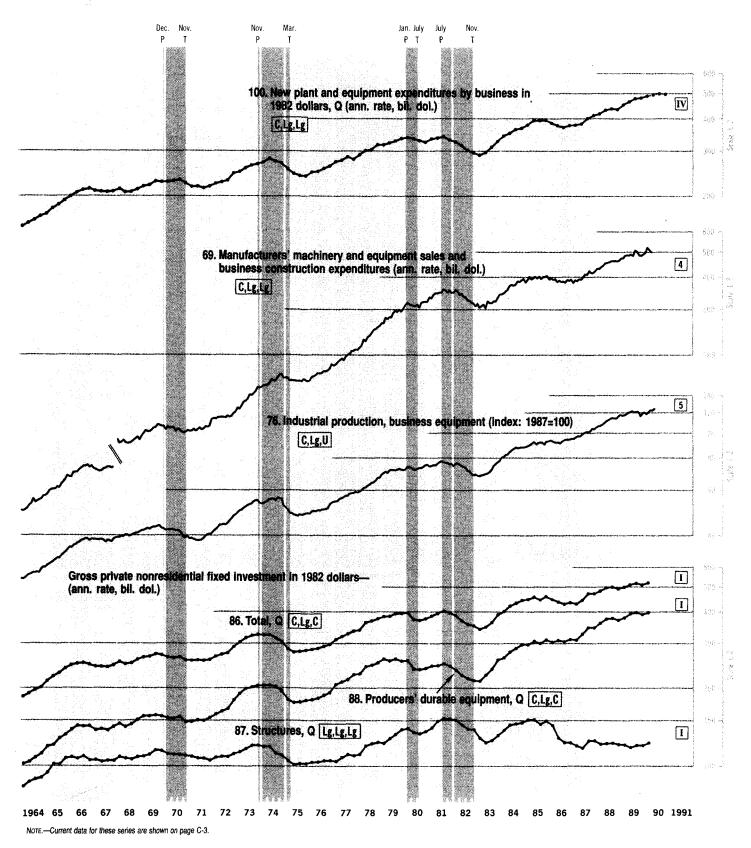

1967=100) 160 L,L,L 140 5 120 Scale 100 80 70 -13. Number of new business incorporations (thousands) 60 · L,L,L 4 50 40 Scale 30 20 --60 50 27. Manufacturers' new orders in 1982 dollars, MM 5 nondefense capital goods industries (bil. dol.) 40 L,L,L 30 \$ Scale 20 10 -9. Construction contracts awarded for commercial and industrial buildings' (mil. sq. ft. of floor space; 5-term moving avg.) 110 L.C.U 100 90 80 2-7 70 5 Scale 60 50 40 1964 65 66 67 68 69 70 71 72 73 74 75 76 77 78 79 80 81 82 83 84 85 86 87 88 89 90 1991

1. This is a copyrighted series used by permission; it may not be reproduced without written permission from McGraw-Hill

Information Systems Company, F.W. Dodge Division.

Note .- Current data for these series are shown on page C-2.

# Fixed Capital Investment-Continued



# CYCLICAL INDICATORS

# Fixed Capital Investment-Continued



# **CYCLICAL INDICATORS**

# Prices, Costs, and Profits



From June 1981 forward, this is a copyrighted series used by permission; it may not be reproduced without written permission from Commodity Research Bureau, Inc.

NOTE.-Current data for these series are shown on page C-3.

### **CYCLICAL INDICATORS** Money and Credit Dec. Nov. Nov. Jan. July July Nov. Mar Р T ΡΤ Ρ Ţ T 85. Change in money supply M1 (percent; 6-term moving avg.) L.L.L 0.8 -6.4 ---04 -- 8.8 -102. Change in money supply M2 (percent; 6-term moving avg.) 13.8 64 112. Net change in business loans (ann. rate, bil. dol.; 6-term moving avg.) LLL 5 $\delta \geq$ -66 113. Net change in consumer installment credit (ann. rate, bil. dol.; 6-term moving avg.) 1.36 -L