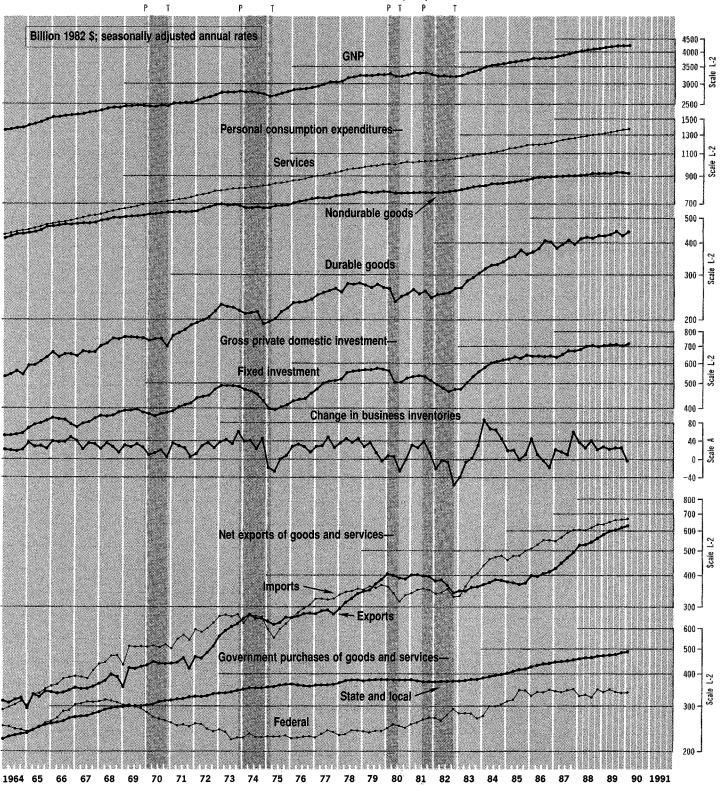

|                                                                                                                                                                                                                       |                                                                   |                                                                                             |                                                                                                       | Seasonal                                                                                            | ly adjust                                                                                           | ed at ann                                                                                           | ual rates                                                                                 |                                                                                            |
|-----------------------------------------------------------------------------------------------------------------------------------------------------------------------------------------------------------------------|-------------------------------------------------------------------|---------------------------------------------------------------------------------------------|-------------------------------------------------------------------------------------------------------|-----------------------------------------------------------------------------------------------------|-----------------------------------------------------------------------------------------------------|-----------------------------------------------------------------------------------------------------|-------------------------------------------------------------------------------------------|--------------------------------------------------------------------------------------------|
|                                                                                                                                                                                                                       | 1988                                                              | 1989                                                                                        | 1988                                                                                                  |                                                                                                     | 1990                                                                                                |                                                                                                     |                                                                                           |                                                                                            |
|                                                                                                                                                                                                                       |                                                                   |                                                                                             | IV                                                                                                    | I                                                                                                   | н                                                                                                   | m                                                                                                   | IV                                                                                        | ľ                                                                                          |
| Gross national product                                                                                                                                                                                                | 4,880.6                                                           | 5,234.0                                                                                     | 5,017.3                                                                                               | 5,113.1                                                                                             | 5,201.7                                                                                             | 5,281.0                                                                                             | 5,340.2                                                                                   | 5,433.                                                                                     |
| Personal consumption expenditures '                                                                                                                                                                                   | 3,235.1                                                           | 3,471.1                                                                                     | 3,324.0                                                                                               | 3,381.4                                                                                             | 3,444.1                                                                                             | 3,508.1                                                                                             | 3,550.6                                                                                   | 3,629.                                                                                     |
| Durable goods<br>Nondurable goods<br>Services <sup>1</sup>                                                                                                                                                            | 1,052.3                                                           | 473.2<br>1,123.4<br>1,874.4                                                                 | 467.4<br>1,078.4<br>1,778.2                                                                           |                                                                                                     | 471.0<br>1,121.5<br>1,851.7                                                                         | 1,131.4                                                                                             | 469.5<br>1,142.4<br>1,938.7                                                               | 489.<br>1,168.<br>1,971.                                                                   |
| Gross private domestic investment                                                                                                                                                                                     | 750.3                                                             | 773.4                                                                                       | 752.8                                                                                                 | 769.6                                                                                               | 775.0                                                                                               | 779.1                                                                                               | 770.1                                                                                     | 752.                                                                                       |
| Fixed investment<br>Nonresidential<br>Structures<br>Producers' durable equipment<br>Residential<br>Change in business inventories<br>Nonfarm<br>Farm<br>Net exports of goods and services '<br>Exports 1<br>Imports ' | 140.3<br>346.8<br>232.4<br>30.6<br>34.2<br>-3.6<br>-73.7<br>547.7 | 746.3<br>511.7<br>144.9<br>366.7<br>234,6<br>27.1<br>22.2<br>4.9<br>-47.1<br>625.9<br>673.0 | 734.1<br>495.8<br>142.5<br>353.3<br>238.4<br>18.7<br>40.8<br>-22.2<br>- <b>70.8</b><br>579.7<br>650.5 | 742.0<br>503.1<br>144.7<br>358.5<br>238.8<br>27.7<br>19.1<br>8.6<br>- <b>54.0</b><br>605.6<br>659.6 | 747.6<br>512.5<br>142.4<br>370.1<br>235.1<br>27.4<br>23.6<br>3.8<br>- <b>50.6</b><br>626.1<br>676.6 | 751.7<br>519.6<br>146.2<br>373.4<br>232.1<br>27.4<br>19.8<br>7.5<br>-4 <b>5.1</b><br>628.5<br>673.6 | 744.0<br>511.4<br>146.4<br>365.0<br>232.6<br>26.1<br>26.4<br>3<br>-38.8<br>643.5<br>682.3 | 764.<br>526.<br>151.<br>374.<br>238.<br>-11.<br>-16.<br>4.<br>- <b>32.</b><br>664.<br>696. |
| Government purchases of goods and<br>services                                                                                                                                                                         | 968.9                                                             | 1,036.6                                                                                     | 1,011.4                                                                                               | 1,016.0                                                                                             | 1,033.2                                                                                             | 1,038.9                                                                                             | 1,058.3                                                                                   | 1,082.                                                                                     |
| Federal<br>National defense<br>Nondefense<br>State and local                                                                                                                                                          | 298.0                                                             | 403.2<br>302.2<br>101.1<br>633.4                                                            | 406.4<br>300.5<br>105.9<br>604.9                                                                      | 399.0<br>298.7<br>100.4<br>617.0                                                                    | 406.0<br>301.3<br>104.7<br>627.2                                                                    | 402.7<br>307.8<br>94.9<br>636.2                                                                     | 405.1<br>300.9<br>104.2<br>653.2                                                          | 413.<br>308.<br>105.<br>669.                                                               |

#### [Billions of dollars]

|                                                                   |         |                        |                        | Seasonal        | ly adjust             | ed at anr                  | ual rates                  |                           |
|-------------------------------------------------------------------|---------|------------------------|------------------------|-----------------|-----------------------|----------------------------|----------------------------|---------------------------|
|                                                                   | 1988    | 1989                   | 1988                   |                 | 19                    | 89                         |                            | 1990                      |
|                                                                   |         |                        | IV                     | I               | II                    | ш                          | IV                         | ľ                         |
| Gross national product                                            | 4,880.6 | 5,234.0                | 5,017.3                | 5,113.1         | 5,201.7               | 5,281.0                    | 5,340.2                    | 5,433.1                   |
| Final sales<br>Change in business inventories                     |         |                        | 4,998.7<br>18.7        |                 |                       | 5,253.6<br>27.4            | 5,314.2<br>26.1            | 5,444.8<br>-11.7          |
| Goods                                                             | 1,931.9 | 2,072.3                | 1,987.4                | 2,030.9         | 2,079.1               | 2,096.3                    | 2,082.8                    | 2,108.6                   |
| Final sales<br>Change in business inventories                     |         | 2,045.1<br>27.1        | 1,968.7<br>18.7        | 2,003.2<br>27.7 | 2,051.7<br>27.4       |                            | 2;056.7<br>26.1            | 2,120.3<br>-11.7          |
| Durable goods<br>Final sales<br>Change in business inventories    | 838.6   | 909.1<br>897.3<br>11.8 | 888.5<br>856.5<br>32.0 |                 | 905.2<br>899.2<br>6.0 |                            | 906.5<br>892.2<br>14.2     | 924.1<br>941.1<br>-17.0   |
| Nondurable goods<br>Final sales<br>Change in business inventories | 1,062.6 | 1,147.9                | 1,112.2                |                 |                       | 1,166.2<br>1,144.0<br>22.2 | 1,176.3<br>1,164.5<br>11.8 | 1,184.5<br>1,179.2<br>5.3 |
| Services                                                          | 2,499.2 | 2,702.7                | 2,570.0                | 2,620.8         | 2,667.5               | 2,728.1                    | 2,794.2                    | 2,846.4                   |
| Structures                                                        | 449.5   | 459.1                  | 459.9                  | 461.3           | 455.1                 | 456.6                      | 463.2                      | 478.1                     |

NOTE .-- Percent changes from preceding period for selected items in this table are shown in table 8.1.

|                                                                                                                                                      |                                 |                                                                  |                                                                    | Seasonal                                                         | ly adjust                                                      | ed at ann                                                        | ual rates                                                        |                                                                  |
|------------------------------------------------------------------------------------------------------------------------------------------------------|---------------------------------|------------------------------------------------------------------|--------------------------------------------------------------------|------------------------------------------------------------------|----------------------------------------------------------------|------------------------------------------------------------------|------------------------------------------------------------------|------------------------------------------------------------------|
|                                                                                                                                                      | 1988                            | 1989                                                             | 1988                                                               |                                                                  | 1990                                                           |                                                                  |                                                                  |                                                                  |
|                                                                                                                                                      |                                 |                                                                  | IV                                                                 | I                                                                | n                                                              | ш                                                                | IV                                                               | ľ                                                                |
| Gross national product                                                                                                                               | 4,024.4                         | 4,144.1                                                          | 4,069.4                                                            | 4,106.8                                                          | 4,132.5                                                        | 4,162.9                                                          | 4,174.1                                                          | 4,193.4                                                          |
| Personal consumption expenditures 1                                                                                                                  | 2,598.4                         | 2,669.6                                                          | 2,627.7                                                            | 2,641.0                                                          | 2,653.7                                                        | 2,690.1                                                          | 2,693.7                                                          | 2,704.3                                                          |
| Durable goods<br>Nondurable goods<br>Services <sup>1</sup>                                                                                           | 904.5                           | 425.2<br>916.7<br>1,327.7                                        | 420.5<br>912.0<br>1,295.2                                          | 419.3<br>915.0<br>1,306.7                                        |                                                                | 436.4<br>920.8<br>1,332.9                                        | 420.3<br>921.1<br>1,352.2                                        | 434.4<br>913.2<br>1,356.7                                        |
| Gross private domestic investment                                                                                                                    | 715.8                           | 720.7                                                            | 709.1                                                              | 721.1                                                            | 719.8                                                          | 724.6                                                            | 717.3                                                            | 705.4                                                            |
| Fixed investment<br>Nonresidential<br>Structures<br>Producers' durable equipment<br>Residential<br>Change in business inventories<br>Nonfarm<br>Farm | 122.2<br>371.6                  | 698.8<br>510.3<br>120.0<br>390.3<br>188.5<br>21.9<br>17.7<br>4.3 | 690.8<br>492.7<br>121.4<br>371.3<br>198.1<br>18.3<br>31.9<br>-13.6 | 696.6<br>501.0<br>121.1<br>379.9<br>195.6<br>24.5<br>16.9<br>7.6 | 700.7<br>511.4<br>118.1<br>393.2<br>189.3<br>19.1<br>19.5<br>5 | 702.7<br>517.9<br>120.4<br>397.6<br>184.8<br>21.9<br>16.2<br>5.6 | 695.1<br>510.8<br>120.3<br>390.6<br>184.3<br>22.2<br>18.0<br>4.2 | 709.0<br>520.4<br>123.1<br>397.4<br>188.6<br>-3.6<br>-7.8<br>4.2 |
| Net exports of goods and services 1                                                                                                                  | -74.9                           | 52.6                                                             | -73.8                                                              | -55.0                                                            | -51.2                                                          | -57.1                                                            | -47.2                                                            | -33.6                                                            |
| Exports <sup>1</sup><br>Imports <sup>1</sup>                                                                                                         |                                 | 589.2<br>641.8                                                   | 551.4<br>625.2                                                     | 569.7<br>624.6                                                   | 587.5<br>638.7                                                 | 593.1<br>650.2                                                   | 606.6<br>653.8                                                   | 625.1<br>658.7                                                   |
| Government purchases of goods and services                                                                                                           | 785.1                           | 806.4                                                            | 806.4                                                              | 799.7                                                            | 810.3                                                          | 805.3                                                            | 810.4                                                            | 817.3                                                            |
| Federal                                                                                                                                              | 328.9<br>261.5<br>67.4<br>456.2 | 337.1<br>256.5<br>80.6<br>469.3                                  | 343.9<br>261.6<br>82.3<br>462.5                                    | 335.5<br>254,4<br>81.1<br>464.2                                  | 343.6<br>255.8<br>87.8<br>466.7                                | 336.1<br>260.1<br>76.0<br>469.2                                  | 333.3<br>255.7<br>77.7<br>477.0                                  | 335.2<br>254.5<br>80.7<br>482.1                                  |

#### Table 1.4.—Gross National Product by Major Type of Product in Constant Dollars

[Billions of 1982 dollars]

|                                                                   |                        |                        |                        | Seasonal              | ly adjust              | ed at ann       | ual rates              |                         |
|-------------------------------------------------------------------|------------------------|------------------------|------------------------|-----------------------|------------------------|-----------------|------------------------|-------------------------|
|                                                                   | 1988                   | 1989                   | 1988                   | 1989                  |                        |                 |                        | 1990                    |
|                                                                   |                        |                        | IV                     | 1                     | п                      | ш               | IV                     | ľ                       |
| Gross national product                                            | 4,024.4                | 4,144.1                | 4,069.4                | 4,106.8               | 4,132.5                | 4,162.9         | 4,174.1                | 4,193.4                 |
| Final sales<br>Change in business inventories                     |                        | 4,122.2<br>21.9        | 4,051.0<br>18.3        | 4,082.3<br>24.5       | 4,113.5<br>19.1        | 4,141.0<br>21.9 | 4,151.9<br>22.2        | 4,197.0<br>-3.6         |
| Goods                                                             | 1,771.6                | 1,837.1                | 1,789.4                | 1,823.2               | 1,843.9                | 1,851.3         | 1,830.2                | 1,832.6                 |
| Final sales<br>Change in business inventories                     | 1,743.7<br>27.9        | 1,815.2<br>21.9        | 1,771.0<br>18.3        | 1,798.7<br>24.5       | 1,824.8<br>19.1        | 1,829.4<br>21.9 | 1,808.0<br>22.2        | 1,836.2<br>-3.6         |
| Durable goods<br>Final sales<br>Change in business inventories    | 883.6<br>860.9<br>22.7 | 913.5<br>904.0<br>9.5  | 900.5<br>872.4<br>28.1 |                       | 913.0<br>908.0<br>5.0  |                 | 907.6<br>896.7<br>10.9 | 922.8<br>936.6<br>-13.9 |
| Nondurable goods<br>Final sales<br>Change in business inventories | 882.8                  | 923.6<br>911.2<br>12.4 | 888.9<br>898.6<br>-9.7 | 920.9<br>914.5<br>6.4 | 930.9<br>916.8<br>14.1 |                 |                        | 909.9<br>899.6<br>10.3  |
| Services                                                          | 1,873.5                | 1,935.9                | 1,896.7                | 1,905.1               | 1,919,9                | 1,945.0         | 1,973.5                | 1,980.5                 |
| Structures                                                        | 379.3                  | 371.1                  | 383.3                  | 378.5                 | 368.8                  | 366.6           | 370.4                  | 380.2                   |

### Table 1.5.-Relation of Gross National Product, Gross Domestic Purchases, and Final Sales to Domestic Purchasers

[Billions of dollars]

|                                                                            |                 | 88 1989        | Seasonally adjusted at annual rates |                |         |                |                |                |  |
|----------------------------------------------------------------------------|-----------------|----------------|-------------------------------------|----------------|---------|----------------|----------------|----------------|--|
|                                                                            | 1988<br>4,880.6 |                | 1988                                |                |         | 1990           |                |                |  |
|                                                                            |                 |                | ١٧                                  | I              | n       | ш              | IV             | ľ              |  |
| Gross national product                                                     | 4,880.6         | 5,234.0        | 5,017.3                             | 5,113.1        | 5,201.7 | 5,281.0        | 5,340.2        | 5,433.1        |  |
| Less: Exports of goods and services<br>Plus: Imports of goods and services | 547.7<br>621.3  | 625.9<br>673.0 |                                     | 605.6<br>659.6 |         | 628.5<br>673.6 | 643.5<br>682.3 | 664.7<br>696.6 |  |
| Equals: Gross domestic purchases 2                                         | 4,954.3         | 5,281.1        | 5,088.1                             | 5,167.1        | 5,252.3 | 5,326.1        | 5,379.0        | 5,465.1        |  |
| Less: Change in business inventories                                       | 30.6            | 27.1           | 18.7                                | 27.7           | 27.4    | 27.4           | 26.1           | -11.7          |  |
| Equals: Final sales to domestic<br>purchasers <sup>3</sup>                 | 4,923.7         | 5,254.0        | 5,069.5                             | 5,139.4        | 5,224.9 | 5,298.7        | 5,352.9        | 5,476.8        |  |

#### [Billions of dollars]

|                                                                                                                                                                             | <b>,</b>                                                             |                                                                                           | ,                                                                     |                                                                                           |                |                                                                       |                |                                                                                |
|-----------------------------------------------------------------------------------------------------------------------------------------------------------------------------|----------------------------------------------------------------------|-------------------------------------------------------------------------------------------|-----------------------------------------------------------------------|-------------------------------------------------------------------------------------------|----------------|-----------------------------------------------------------------------|----------------|--------------------------------------------------------------------------------|
|                                                                                                                                                                             |                                                                      |                                                                                           |                                                                       | Seasonal                                                                                  | ly adjust      | ed at anr                                                             | ual rates      |                                                                                |
|                                                                                                                                                                             | 1988                                                                 | 1989                                                                                      | 1988                                                                  |                                                                                           | 19             | 89                                                                    |                | 1990                                                                           |
|                                                                                                                                                                             |                                                                      |                                                                                           | rv                                                                    | I                                                                                         | Ш              | ш                                                                     | IV             | ľ                                                                              |
| Gross national product                                                                                                                                                      | 4,880.6                                                              | 5,234.0                                                                                   | 5,017.3                                                               | 5,113.1                                                                                   | 5,201.7        | 5,281.0                                                               | 5,340.2        | 5,433.1                                                                        |
| Gross domestic product                                                                                                                                                      | 4,847.3                                                              | 5,198.4                                                                                   | 4,982.9                                                               | 5,078.5                                                                                   | 5,170.8        | 5,247.4                                                               | 5,296.7        | 5,390.9                                                                        |
| Business<br>Nonfarm less housing<br>Housing<br>Farm<br>Statistical discrepancy<br>Households and institutions<br>Private households<br>Nonprofit institutions<br>Government | 4,087.1<br>3,685.6<br>401.5<br>76.1<br>-9.6<br>188.0<br>9,4<br>178.7 | 4,447.1<br>4,386.0<br>3,954.2<br>431.8<br>85.5<br>-24.4<br>210.6<br>9.6<br>201.0<br>540.6 | 4,225,5<br>3,813,5<br>412,0<br>62,3<br>-16,6<br>195,5<br>9,5<br>186,0 | 4,347.2<br>4,280.0<br>3,862.7<br>417.2<br>91.3<br>-24.1<br>201.2<br>9.5<br>191.7<br>530.1 | 4,356.0        | 4,431.3<br>3,992.9<br>438.5<br>83.2<br>-25.5<br>214.4<br>9.7<br>204.7 |                | 4,538.1<br>4,084.9<br>453.3<br>88.6<br>-25.6<br>224.9<br>9.8<br>215.1<br>564.9 |
| Federal<br>State and local                                                                                                                                                  |                                                                      | 169.6<br>371.0                                                                            |                                                                       | 168.3<br>361.8                                                                            | 169.1<br>367.9 | 170.1<br>373.9                                                        | 171.1<br>380.4 | 178.2<br>386.7                                                                 |
| Rest of the world                                                                                                                                                           | 33.3                                                                 | 35.6                                                                                      | 34.5                                                                  | 34.5                                                                                      | 31.0           | 33.5                                                                  | 43.5           | 42.2                                                                           |
| Addendum:                                                                                                                                                                   |                                                                      |                                                                                           |                                                                       |                                                                                           |                |                                                                       |                |                                                                                |
| Gross domestic business product less<br>housing                                                                                                                             | 3,744.3                                                              |                                                                                           |                                                                       |                                                                                           |                |                                                                       |                |                                                                                |