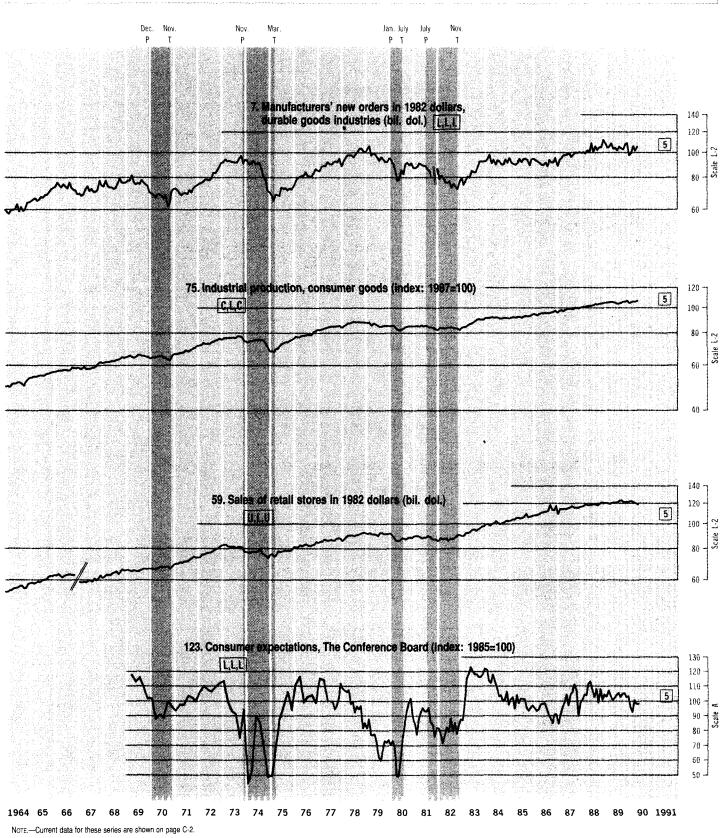

for these series are shown on pages C-2, C-3, and C-4.

# **CYCLICAL INDICATORS**

# **Employment and Unemployment**



#### **CYCLICAL INDICATORS** Production and Income Dec. Nov. Mar Jan. July July Nov. Nov. ΡΤ Ρ 50. Gross national product in 1982 dollars, Q (ann. rate, bil. dol.) C,C,C 3200 -Scale 2400 -53. Wages and salarles in 1982 dollars, mining, manufacturing, and construction (ann. rate, bil. dol.) [C,C,C] Scale 74. Industrial production, nondurable manufactures (index: 1987=100) C,L,L Scale 73. Industrial production, durable manufactures (index: 1987=100) C,C,C 82. Capacity utilization rate, manufacturing (percent) L.C.U -Scale 1964 65 90 1991 NOTE .--- Current data for these series are shown on page C-2.

# **CYCLICAL INDICATORS**

# Consumption, Trade, Orders, and Deliveries



June 1990

#### **CYCLICAL INDICATORS Fixed Capital Investment** Dec. Nov. Nov Mar Jan. July July Nov ΡΤ Ρ Ρ P Т T T 12. Net business formation (index: 1967=100) 160 L,L,L 140 5 120 Scale 100 80 70 -13. Number of new business incorporations (thousands) 60 · L,L,L 4 50 40 Scale 30 20 --60 50 27. Manufacturers' new orders in 1982 dollars, MM 5 nondefense capital goods industries (bil. dol.) 40 L,L,L 30 \$ Scale 20 10 -9. Construction contracts awarded for commercial and industrial buildings' (mil. sq. ft. of floor space; 5-term moving avg.) 110 L.C.U 100 90 80 2-7 70 5 Scale 60 50 40 1964 65 66 67 68 69 70 71 72 73 74 75 76 77 78 79 80 81 82 83 84 85 86 87 88 89 90 1991

1. This is a copyrighted series used by permission; it may not be reproduced without written permission from McGraw-Hill