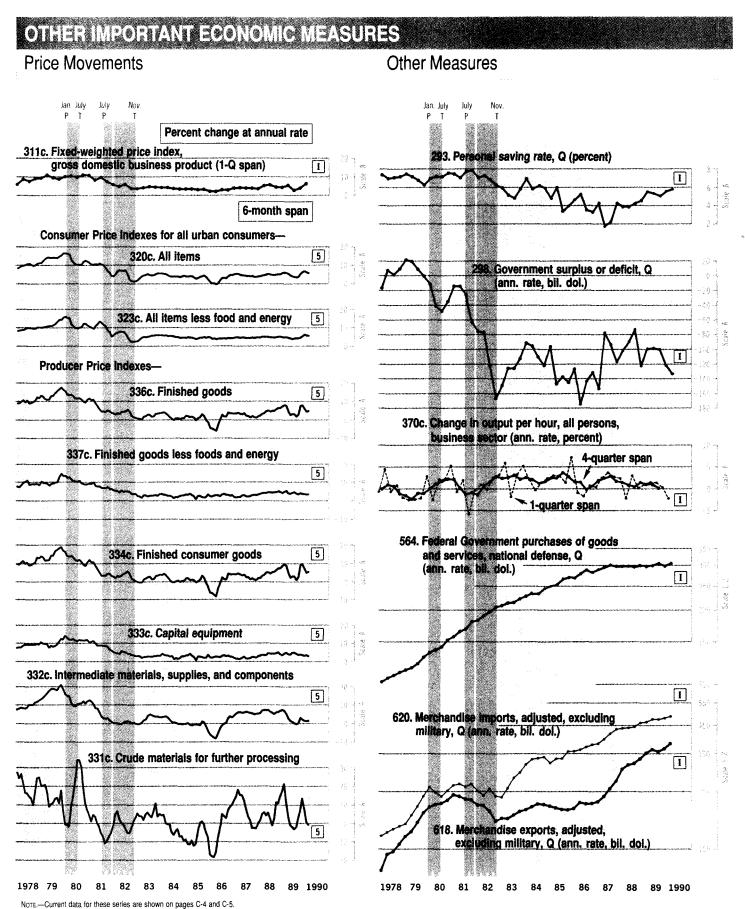

t; 6-term moving avg.) L.L.L 0.8 -6.4 ---04 -- 8.8 -102. Change in money supply M2 (percent; 6-term moving avg.) 13.8 64 112. Net change in business loans (ann. rate, bil. dol.; 6-term moving avg.) LLL 5 $\delta \geq$ -66 113. Net change in consumer installment credit (ann. rate, bil. dol.; 6-term moving avg.) 1.36 -L,L,L 5i) ---4 110. Funds raised by private nonfinancial borrowers in credit markets, Q (ann. rate, bil. dol.) 80. L,L,L 1964 65 66 67 68 69 70 71 72 73 74 75 76 77 78 79 80 81 82 83 84 85 86 87 88 89 90 1991

NOTE.-Current data for these series are shown on pages C-3 and C-4

C-21

# **CYCLICAL INDICATORS**

## Money and Credit-Continued



CIBCR Center for International Business Cycle Research (Columbia University). Note.—Current data for these series are shown on page C-4.



# **OTHER IMPORTANT ECONOMIC MEASURE**

International Comparisons: Industrial Production

International Comparisons: Consumer Prices



NOTE .-- Current data for these series are shown on page C-5.

# OTHER IMPORTANT ECONOMIC MEASURES

International Comparisons: Stock Prices

### International Comparisons: Exchange Rates



# CURRENT BUSINESS STATISTICS

New feature in this issue: Changes are made in the presentation of "Consumer Installment Credit" on page S-14.

Series originating in Government agencies are not copyrighted and may be reprinted freely. Series from private sources are provided through the courtesy of the compilers and are subject to their copyrights.

Current data for the series shown in the S-pages are available on diskette on a subscription basis or from the Commerce D