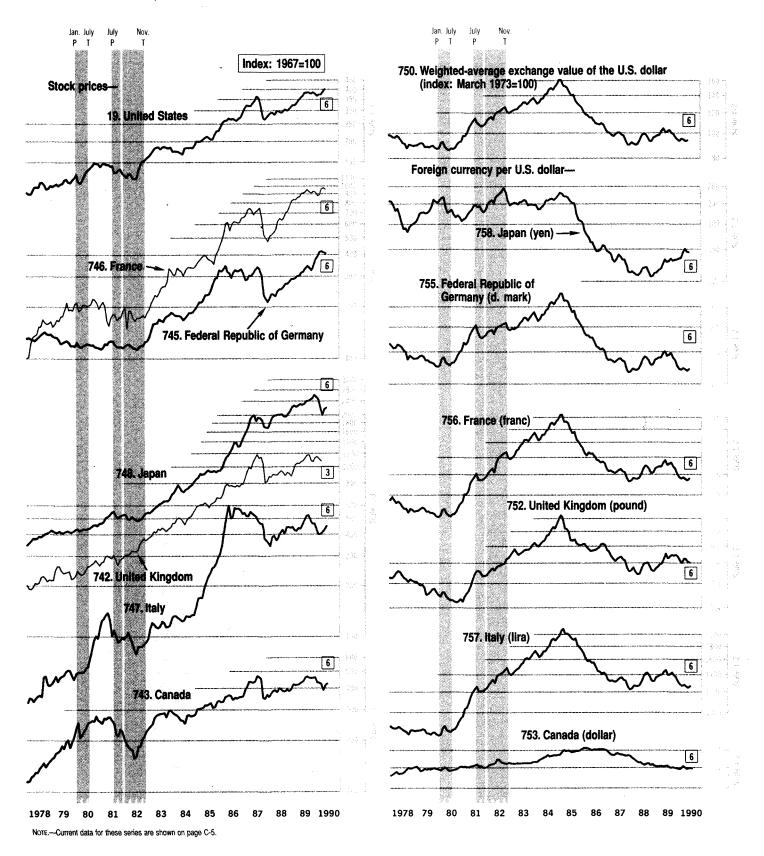

) ---4 110. Funds raised by private nonfinancial borrowers in credit markets, Q (ann. rate, bil. dol.) 80. L,L,L 1964 65 66 67 68 69 70 71 72 73 74 75 76 77 78 79 80 81 82 83 84 85 86 87 88 89 90 1991

NOTE.-Current data for these series are shown on pages C-3 and C-4

C-21

# **CYCLICAL INDICATORS**

## Money and Credit-Continued



CIBCR Center for International Business Cycle Research (Columbia University). Note.—Current data for these series are shown on page C-4.



# **OTHER IMPORTANT ECONOMIC MEASURE**

International Comparisons: Industrial Production

International Comparisons: Consumer Prices



NOTE .-- Current data for these series are shown on page C-5.

# OTHER IMPORTANT ECONOMIC MEASURES

International Comparisons: Stock Prices

### International Comparisons: Exchange Rates



# CURRENT BUSINESS STATISTICS

New feature in this issue: Changes are made in the presentation of "Consumer Installment Credit" on page S-14.

Series originating in Government agencies are not copyrighted and may be reprinted freely. Series from private sources are provided through the courtesy of the compilers and are subject to their copyrights.

Current data for the series shown in the S-pages are available on diskette on a subscription basis or from the Commerce Department's Economic Bulletin Board. Historical data, data sources, and methodological notes for each series are published in BUSINESS STATISTICS, 1961-88. For more information, write to Business Statistics Branch, Current Business Analysis Division (BE-53), Bureau of Economic Analysis, U.S. Department of Commerce, Washingto