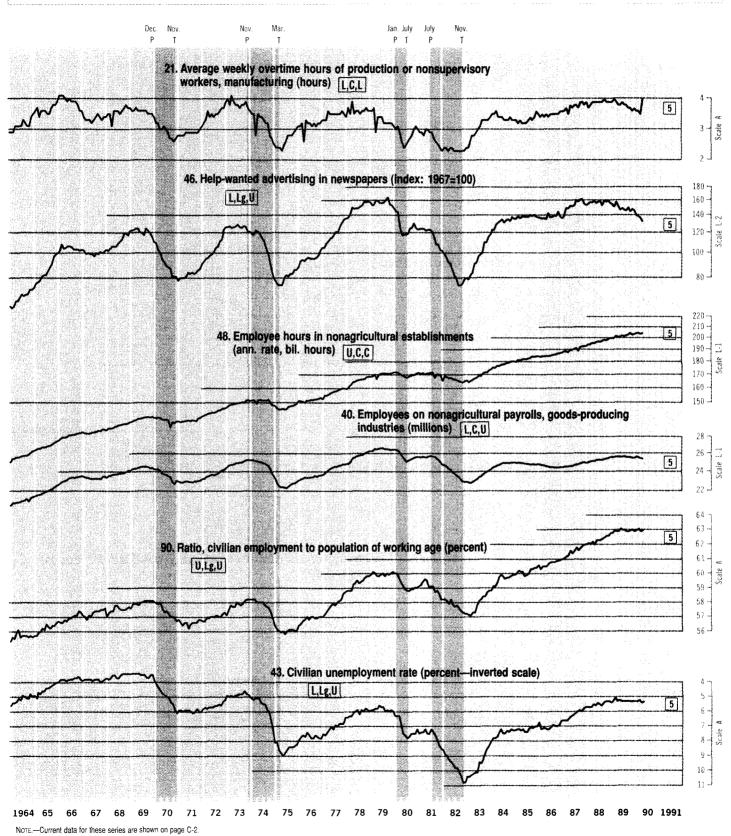

~ Scale 0 ~ 5 19 -17 109. Average prime rate charged by banks (percent) 15-Lg,Lg,Lg 13 -Scale 9. 450 -400 ~ 350 -101. Commercial and industrial loans outstanding in 1982 dollars 5 300 (bil. dol.) Lg,Lg,Lg 250 200 150-95. Ratio, consumer installment credit outstanding to personal income (percent) [Lg,Lg,Lg] 15 --13-33.6 11 4 120. Change in Consumer Price Index for services, smoothed 20 -(ann. rate, percent) Lg,Lg,Lg 15 -5 104 Scale

**1953 54 55 56 57 58 59 60 61 62 63 64 65 66 67 68 69 70 71 72 73 74 75 76 77 78 79 80 81 82 83 84 85 86 87 88 89 1990** 1. This series is smoothed by an autoregressive-moving-average filter developed by Statistics Canada.

Note .- Current data for these series are shown on pages C-2, C-3, and C-4.

# **CYCLICAL INDICATORS**

# **Employment and Unemployment**



#### **CYCLICAL INDICATORS** Production and Income Dec. Nov. Mar Jan. July July Nov. Nov. ΡΤ Ρ 50. Gross national product in 1982 dollars, Q (ann. rate, bil. dol.) C,C,C 3200 -Scale 2400 -53. Wages and salarles in 1982 dollars, mining, manufacturing, and construction (ann. rate, bil. dol.) [C,C,C] Scale 74. Industrial production, nondurable manufactures (index: 1987=100) C,L,L Scale 73. Industrial production, durable manufactures (index: 1987=100) C,C,C 82. Capacity utilization rate, manufacturing (percent) L.C.U -Scale 1964 65 90 1991 NOTE .--- Current data for these series are shown on page C-2.

# **CYCLICAL INDICATORS**

# Consumption, Trade, Orders, and Deliveries



June 1990

#### **CYCLICAL INDICATORS Fixed Capital Investment** Dec. Nov. Nov Mar Jan. July July Nov ΡΤ Ρ Ρ P Т T T