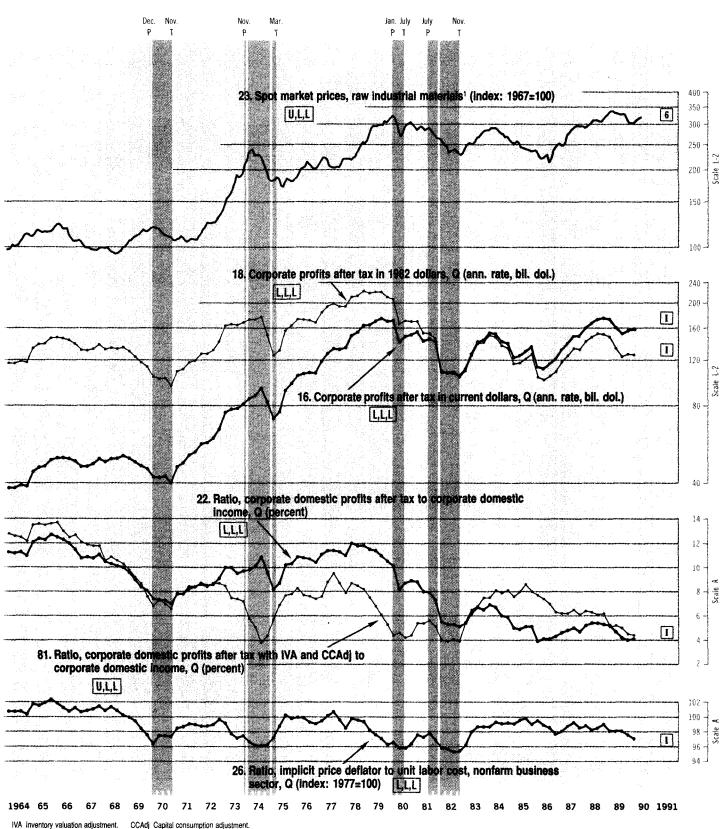

## **Corporate Profits**

**P**ROFITS from current production profits before tax with inventory valuation adjustment (IVA) and capital consumption adjustment (CCAdj) increased \$4 billion, to  $$289^{1/2}$  billion, in the first quarter of 1990 after declining  $$9^{1/2}$  billion in the fourth quarter of 1989 (table 1).<sup>1</sup>

Profits of domestic financial corporations, up  $$7^{1/2}$  billion, more than accounted for the first-quarter increase; profits from the rest of the world declined  $$3^{1/2}$  billion, and profits of domestic nonfinancial corporations changed little. Real gross product of domestic nonfinancial corporations was flat, and profits per unit were unchanged as higher unit costs (mainly labor costs) offset higher unit prices.

Profits before tax and related measures.—Profits before tax (PBT) increased  $\$9^{1/2}$  billion after declining  $\$1^{1/2}$  billion. The difference between the \$4 billion increase in profits from current production and the  $\$9^{1/2}$  billion increase in PBT reflected declines in the IVA and in the CCAdj. (Both adjustments are added to PBT to obtain the current-production measure.)

The IVA is an estimate of inventory profits with sign reversed. Inventory profits increased  $\$1^{1/2}$  billion, reflecting a pickup in the rate of increase in prices of inventoried goods, especially farm products. The CCAdj, which declined  $\$4^{1/2}$  billion, is the difference between the predominantly tax-based depreciation measure that underlies PBT, on the one hand, and BEA's approximation of economic depreciation, on the other.

Profits tax liability increased almost \$8 billion; as a result, profits after tax

NOTE .--- Daniel Larkins prepared this section.

(PAT) increased less than \$2 billion. A decline in profits from the rest of the world, such as occurred in the first quarter, lowers PBT but does not affect profits tax liability.

For domestic corporations, PBT increased \$13 billion and PAT increased  $5^{1/2}$  billion (table 1.16 of the "Selected NIPA Tables"). PAT consists of net dividend payments (that is, payments less receipts) and undistributed profits. In the first quarter, net dividend payments of domestic corporations increased, in large part because dividends paid by the rest of the world, most of which are received by domestic corporations, declined. Undistributed profits of domestic corporations-the difference between PAT and net dividend payments-declined.

Cash flow from current production, a profits-related measure of internally generated funds available to corporations for investment, declined  $$7\frac{1}{2}$ billion after declining \$1 billion.

PBT with IVA but without CCAdj.— Profits from current production is not available by industry; PBT with IVA is the best available measure of industry profits.

This measure of the profits of domestic financial corporations increased \$8<sup>1/2</sup> billion after declining \$5 billion. Losses at savings and loan associations moderated. Profits of commercial banks increased after a fourth-quarter drop that reflected an unusually high level of loan writeoffs.

Profits of domestic nonfinancial corporations increased  $\$3^{1/2}$  billion after declining  $\$9^{1/2}$  billion. In manufacturing, the picture was mixed. For example, chemical and nonelectric machinery profits increased substantially, and profits in "other durables" jumped after the settlement of a fourth-quarter strike at a major aircraft manufacturer; in contrast, losses in motor vehicles worsened, and profits in food, petroleum, and "other nondurables" declined. In wholesale and retail trade, profits declined, partly reflecting the increased costs of inventories that were not fully passed through to prices; in retail trade, the decline was more than accounted for by general merchandise and food stores.

Profits from the rest of the world declined  $31^{1/2}$  billion after increasing  $91^{1/2}$  billion. This component of profits measures inflows of profits from foreign affiliates of U.S. corporations less outflows of profits from U.S. affiliates of foreign corporations. In the first quarter, inflows were unchanged, and outflows, mainly from chemical affiliates of European firms, increased.