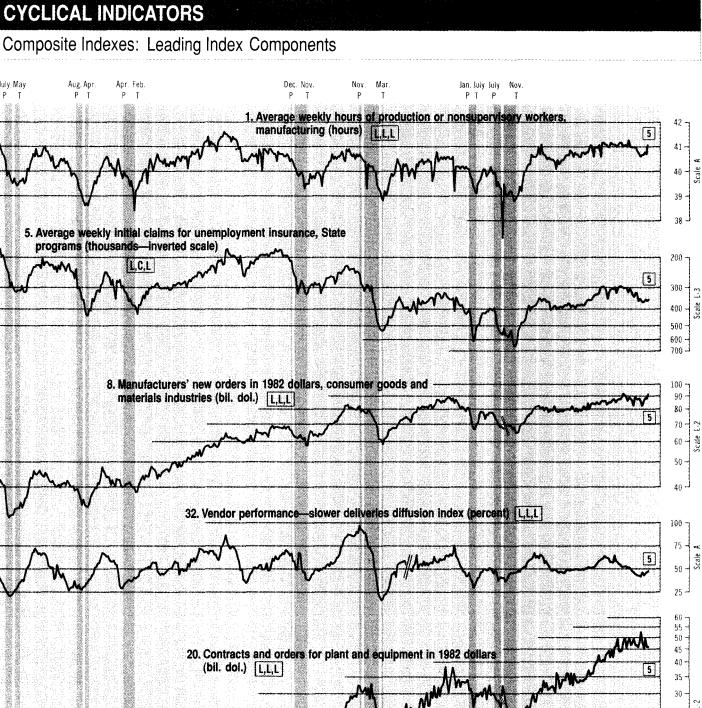

udes transfers under military grants and Department of Defense sales contracts (exports) and Department of Defense purchases (imports).

2. Organisation for Economic Co-operation and Development

3. This index is the weighted average exchange value of the U.S. dollar against the currencies of the other G-10 countries plus Switzerland. Weights are the 1972–76 global trade of each of the 10 countries. For a description of this index, see the August 1978 Federal Reserve Bulletin (p. 700).

# **CYCLICAL INDICATORS**

# **Composite Indexes**



NOTE.--The numbers and arrows indicate length of leads (-) and lags (+) in months from business cycle turning dates. Current data for these series are shown on page C-1.

# CYCLICAL INDICATORS

# Composite Indexes: Rates of Change





July May

Ρ

Ρ T





1953 54 55 56 57 58 59 60 61 62 63 64 65 66 67 68 69 70 71 72 73 74 75 76 77 78 79 80 81 82 83 84 85 86 87 88 89 1990 NOTE.-Current data for these series are shown on page C-2.

Scale

June 1990



This series is should by an autoregressive-iniving-average inter developed by statistics canada.
 This is a copyrighted series used by permission; it may not be reproduced without written permission from the University

of Michigan, Survey Research Center.

NOTE.-Current data for these series are shown on pages C-2 and C-3.

Composite Indexes: Coincident Index Components



June 1990

#### **CYCLICAL INDICATORS** Composite Indexes: Lagging Index Components July May Aug. Apr. Apr. Feb. Dec. Nov. Nov. Mar. Jan. July July Nov. P Ť ΡT Ρ T Ρ T Ρ T Ρ T 91. Average duration of unemployment (weeks-i