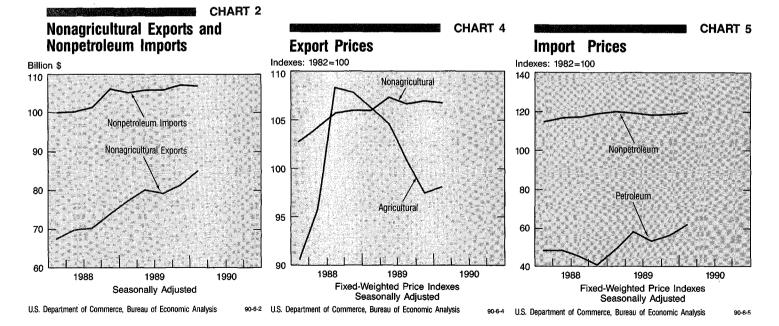

m imports have grown at an average rate of 5.8 percent, but with considerable quarter-to-quarter variation as a result of fluctuations in both volume and price (charts 3, 5).

Balances by area.-Trade deficits with most major countries and areas decreased in the first quarter. As a result of increased exports and decreased imports, the deficit with Japan decreased \$1.9 billion, to \$10.4 billion, and the deficit with the newly industrialized countries in the Far East decreased \$1.8 billion, to \$4.6 billion. Increased exports led to a reduction in the deficit with Canada of \$1.1 billion, to \$1.6 billion, and to a shift in the balance with Western Europe of \$1.4 billion, to a surplus of \$0.4 billion. The deficit with Mexico increased \$0.8 billion, to \$1.2 billion, and that with the



Table D.—Selected Direct Investment Transactions with Netherlands Antilles Finance Affiliates

| [Millions of dollars] |
|-----------------------|
|-----------------------|

|                       | 1007  | 1000   | 1000   |        | 19     | 88   |        |      | 19     | 89     |        | 1990 |
|-----------------------|-------|--------|--------|--------|--------|------|--------|------|--------|--------|--------|------|
| (Credits +; debits –) | 1987  | 1988   | 1989   | I      | п      | ш    | IV     | I    | П      | ш      | IV     | I P  |
| Capital               |       | -2,967 | -5,248 | -1,396 | -1,592 | -158 | 179    | -66  | -2,218 | -1,485 | -1,479 | -130 |
| Equity capital        |       | 2,491  | 595    | 2      | 120    | 8    | 2,361  | 41   | 50     | 235    | 269