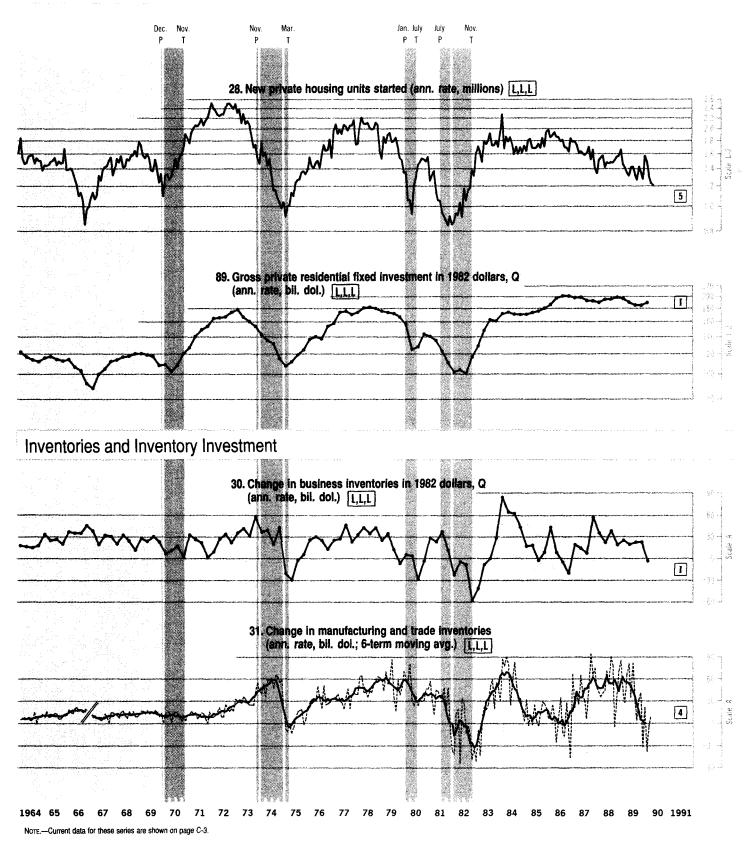

## **Corporate Profits**

**P**ROFITS from current production profits before tax with inventory valuation adjustment (IVA) and capital consumption adjustment (CCAdj) increased \$4 billion, to  $$289^{1/2}$  billion, in the first quarter of 1990 after declining  $$9^{1/2}$  billion in the fourth quarter of 1989 (table 1).<sup>1</sup>

Profits of domestic financial corporations, up  $$7^{1/2}$  billion, more than accounted for the first-quarter increase; profits from the rest of the world declined  $$3^{1/2}$  billion, and profits of domestic nonfinancial corporations changed little. Real gross product of domestic nonfinancial corporations was flat, and profits per unit were unchanged as higher unit costs (mainly labor costs) offset higher unit prices.

Profits before tax and related measures.—Profits before tax (PBT) increased  $\$9^{1/2}$  billion after declining  $\$1^{1/2}$  billion. The difference between the \$4 billion increase in profits from current production and the  $\$9^{1/2}$  billion increase in PBT reflected declines in the IVA and in the CCAdj. (Both adjustments are added to PBT to obtain the current-production measure.)

The IVA is an estimate of inventory profits with sign reversed. Inventory profits increased  $\$1^{1/2}$  billion, reflecting a pickup in the rate of increase in prices of inventoried goods, especially farm products. The CCAdj, which declined  $\$4^{1/2}$  billion, is the difference between the predominantly tax-based depreciation measure that underlies PBT, on the one hand, and BEA's approximation of economic depreciation, on the other.

Profits tax liability increased almost \$8 billion; as a result, profits after tax

NOTE .--- Daniel Larkins prepared this section.

(PAT) increased less than \$2 billion. A decline in profits from the rest of the world, such as occurred in the first quarter, lowers PBT but does not affect profits tax liability.

For domestic corporations, PBT increased \$13 billion and PAT increased  $5^{1/2}$  billion (table 1.16 of the "Selected NIPA Tables"). PAT consists of net dividend payments (that is, payments less receipts) and undistributed profits. In the first quarter, net dividend payments of domestic corporations increased, in large part because dividends paid by the rest of the world, most of which are received by domestic corporations, declined. Undistributed profits of domestic corporations-the difference between PAT and net dividend payments-declined.

Cash flow from current production, a profits-related measure of internally generated funds available to corporations for investment, declined  $$7\frac{1}{2}$ billion after declining \$1 billion.

PBT with IVA but without CCAdj.— Profits from current production is not available by industry; PBT with IVA is the best available measure of industry profits.

This measure of the profits of domestic financial corporations increased \$8<sup>1/2</sup> billion after declining \$5 billion. Losses at savings and loan associations moderated. Profits of commercial banks increased after a fourth-quarter drop that reflected an unusually high level of loan writeoffs.

Profits of domestic nonfinancial corporations increased  $\$3^{1/2}$  billion after declining  $\$9^{1/2}$  billion. In manufacturing, the picture was mixed. For example, chemical and nonelectric machinery profits increased substantially, and profits in "other durables" jumped after the settlement of a fourth-quarter strike at a major aircraft manufacturer; in contrast, losses in motor vehicles worsened, and profits in food, petroleum, and "other nondurables" declined. In wholesale and retail trade, profits declined, partly reflecting the increased costs of inventories that were not fully passed through to prices; in retail trade, the decline was more than accounted for by general merchandise and food stores.

Profits from the rest of the world declined  $31^{1/2}$  billion after increasing  $91^{1/2}$  billion. This component of profits measures inflows of profits from foreign affiliates of U.S. corporations less outflows of profits from U.S. affiliates of foreign corporations. In the first quarter, inflows were unchanged, and outflows, mainly from chemical affiliates of European firms, increased.