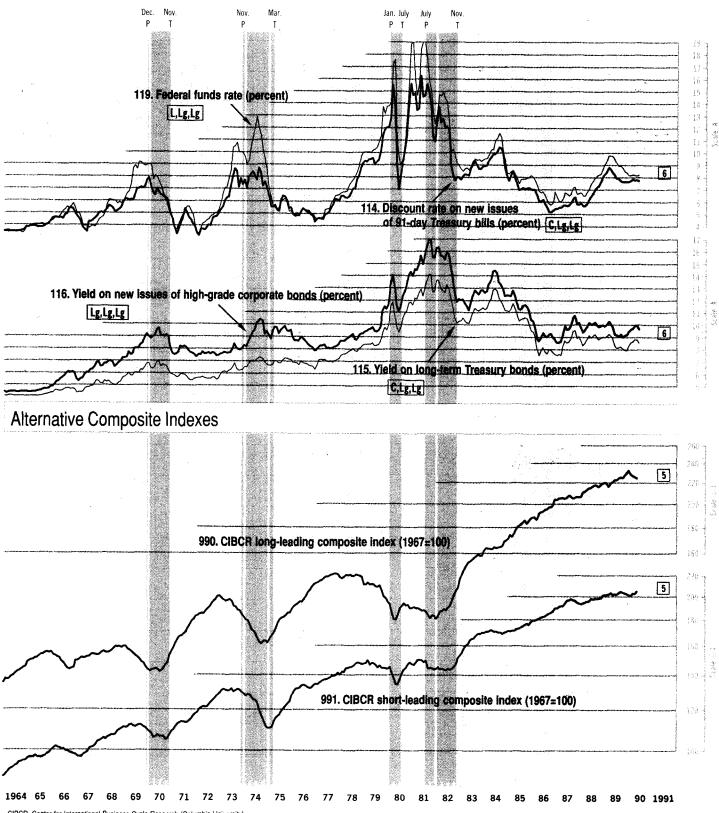

C-3.

### **CYCLICAL INDICATORS** Money and Credit Dec. Nov. Nov. Jan. July July Nov. Mar Р T ΡΤ Ρ Ţ T 85. Change in money supply M1 (percent; 6-term moving avg.) L.L.L 0.8 -6.4 ---04 -- 8.8 -102. Change in money supply M2 (percent; 6-term moving avg.) 13.8 64 112. Net change in business loans (ann. rate, bil. dol.; 6-term moving avg.) LLL 5 $\delta \geq$ -66 113. Net change in consumer installment credit (ann. rate, bil. dol.; 6-term moving avg.) 1.36 -L,L,L 5i) ---4 110. Funds raised by private nonfinancial borrowers in credit markets, Q (ann. rate, bil. dol.) 80. L,L,L 1964 65 66 67 68 69 70 71 72 73 74 75 76 77 78 79 80 81 82 83 84 85 86 87 88 89 90 1991

NOTE.-Current data for these series are shown on pages C-3 and C-4

C-21

# **CYCLICAL INDICATORS**

## Money and Credit-Continued



CIBCR Center for International Business Cycle Research (Columbia University). Note.—Current data for these series are shown on page C-4.



# **OTHER IMPORTANT ECONOMIC MEASURE**

International Comparisons: Industrial Production

International Comparisons: Consumer Prices



NOTE .-- Current data for these series are shown on page C-5.

# OTHER IMPORTANT ECONOMIC MEASURES

International Comparisons: Stock Prices

### International Comparisons: Exchange Rates



# CURRENT BUSINESS STATISTICS

New feature in this issue: Changes are made in the presentation of "Consumer Installment Credit" on page S-14.

Series originating in Government agencies are not copyrighted and may be reprinted freely. Series from private sources are provided through the courtesy of the compilers and are subject to