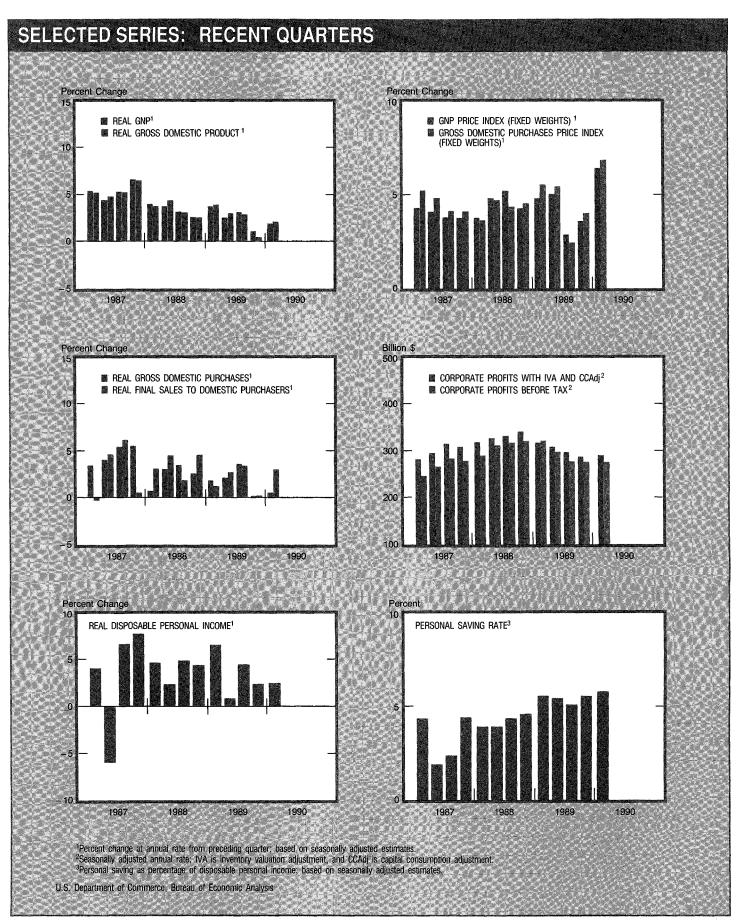

these changes reflect only changes in prices. The fixed-weighted price index measures price change over any period, using as weights the composition of GNP in 1982. The chain price index measures price change between two consecutive periods, using as weights the composition of GNP in the first period. The implicit price deflator is a byproduct of the deflation of GNP. It is derived as the ratio of current- to constant-dollar GNP (multiplied by 100). It it the average of the detailed prices used in the deflation of GNP, but the prices are weighted by the composition of GNP in each period. Consequently, the implicit price deflator reflects not only changes in prices but also changes in the composition of GNP, and its use as a measure of price change should be avoided.

**NIPA Charts** 







## **Reconciliation and Other Special Tables**

Table 1.—Revisions in Selected Component Series of the NIPA's, First Quarter of 1990

|                                                                                                 | Seasonally     | v adjusted at ar          | Percent cha<br>preceding quar | nge from<br>ter at annua |                   |
|-------------------------------------------------------------------------------------------------|----------------|---------------------------|-------------------------------|--------------------------|-------------------|
|                                                                                                 | Preliminary    | Final                     | Difference                    | Preliminary              | s<br>Final