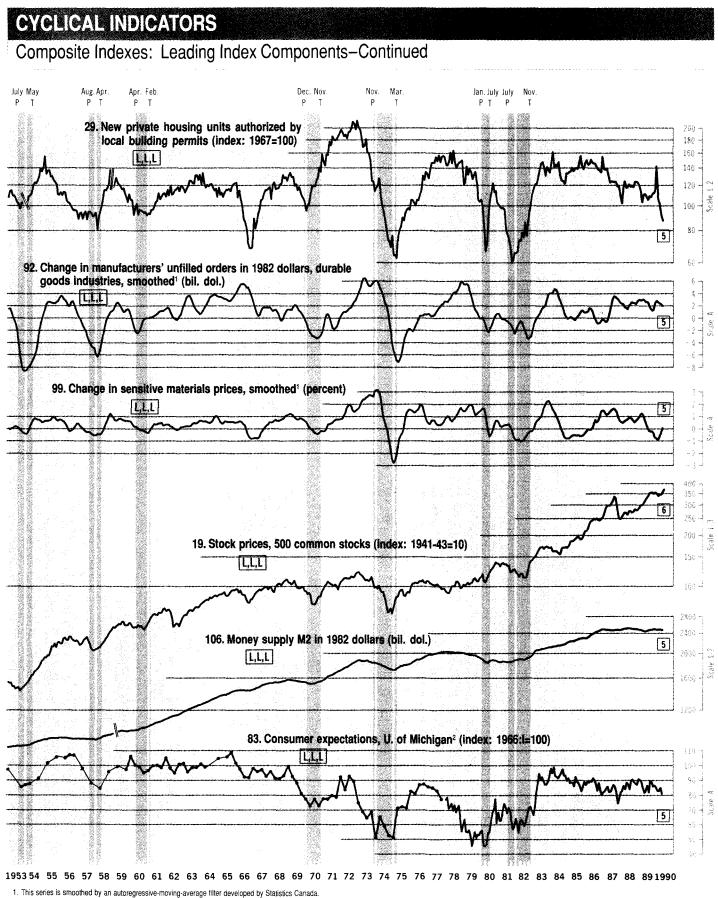

his index is the weighted average exchange value of the U.S. dollar against the currencies of the other G-10 countries plus Switzerland. Weights are the 1972–76 global trade of each of the 10 countries. For a description of this index, see the August 1978 Federal Reserve Bulletin (p. 700).

# **CYCLICAL INDICATORS**

# **Composite Indexes**



NOTE.--The numbers and arrows indicate length of leads (-) and lags (+) in months from business cycle turning dates. Current data for these series are shown on page C-1.

# CYCLICAL INDICATORS

# Composite Indexes: Rates of Change





July May

Ρ

Ρ T





1953 54 55 56 57 58 59 60 61 62 63 64 65 66 67 68 69 70 71 72 73 74 75 76 77 78 79 80 81 82 83 84 85 86 87 88 89 1990 NOTE.-Current data for these series are shown on page C-2.

Scale

June 1990



This series is should by an autoregressive-iniving-average inter developed by statistics canada.
 This is a copyrighted series used by permission; it may not be reproduced without written permission from the University

of Michigan, Survey Research Center.

NOTE.-Current data for these series are shown on pages C-2 and C-3.

Composite Indexes: Coincident Index Components



June 1990

#### **CYCLICAL INDICATORS** Composite Indexes: Lagging Index Components July May Aug. Apr. Apr. Feb. Dec. Nov. Nov. Mar. Jan. July July Nov. P Ť ΡT Ρ T Ρ T Ρ T Ρ T 91. Average duration of unemployment (weeks-inverted scale) Lg,Lg,Lg 10 -12 -14 -Scale A 16 -18 -20 -77. Ratio, manufacturing and trade inventories to sales in 1982 dollars (ratio) Lg,Lg,Lg 1.8 -1.7 -4 Scale A 1.6 -1.5 1.4 -62. Change in index o