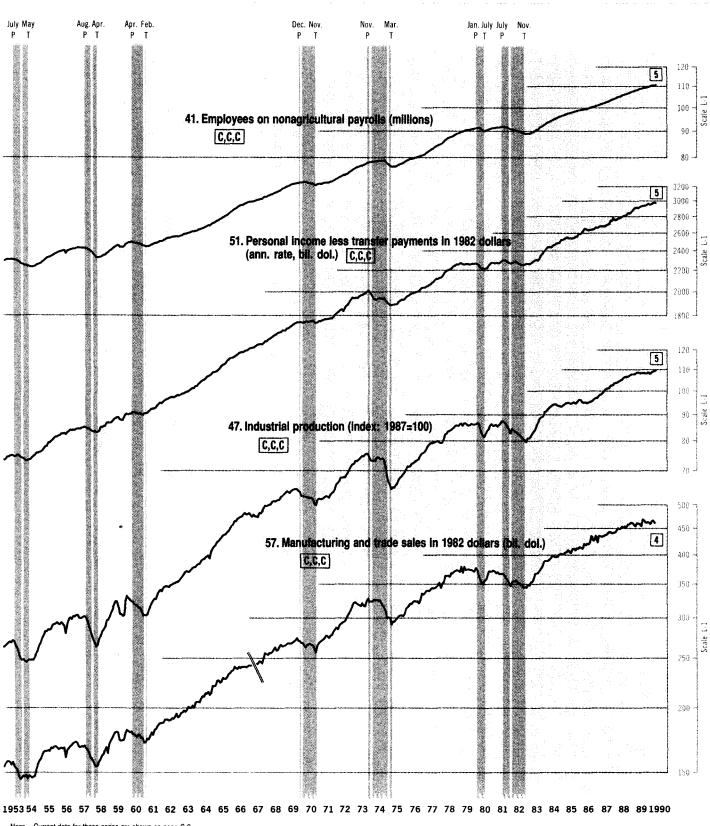

ndicate length of leads (-) and lags (+) in months from business cycle turning dates. Current data for these series are shown on page C-1.

# CYCLICAL INDICATORS

# Composite Indexes: Rates of Change





July May

Ρ

Ρ T





1953 54 55 56 57 58 59 60 61 62 63 64 65 66 67 68 69 70 71 72 73 74 75 76 77 78 79 80 81 82 83 84 85 86 87 88 89 1990 NOTE.-Current data for these series are shown on page C-2.

Scale

June 1990



This series is should by an autoregressive-iniving-average inter developed by statistics canada.
 This is a copyrighted series used by permission; it may not be reproduced without written permission from the University

of Michigan, Survey Research Center.

NOTE.-Current data for these series are shown on pages C-2 and C-3.

Composite Indexes: Coincident Index Components



June 1990

#### **CYCLICAL INDICATORS** Composite Indexes: Lagging Index Components July May Aug. Apr. Apr. Feb. Dec. Nov. Nov. Mar. Jan. July July Nov. P Ť ΡT Ρ T Ρ T Ρ T Ρ T 91. Average duration of unemployment (weeks-inverted scale) Lg,Lg,Lg 10 -12 -14 -Scale A 16 -18 -20 -77. Ratio, manufacturing and trade inventories to sales in 1982 dollars (ratio) Lg,Lg,Lg 1.8 -1.7 -4 Scale A 1.6 -1.5 1.4 -62. Change in index of labor cost per unit of output, 20 manufacturing, smoothed1 (ann. rate, percent) 15 -Le, Le, Le 10 -5 ~ Scale 0 ~ 5 19 -17 109. Average prime rate charged by banks (percent) 15-Lg,Lg,Lg 13 -Scale 9. 450 -400 ~ 350 -101. Commercial and industrial loans outstanding in 1982 dollars 5 300 (bil. dol.) Lg,Lg,Lg 250 200 150-95. Ratio, consumer installment credit outstanding to per