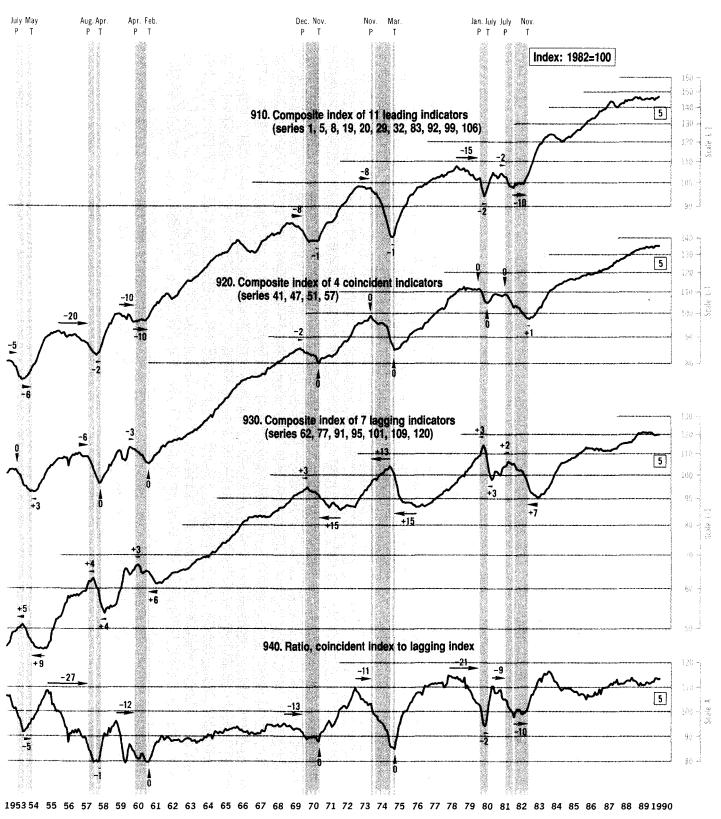

9, BCI-748 = 2,177.9, BCI-745 = 399.6, BCI-746 = 934.6, BCI-747 = 438.6, BCI-743 = 413.5, BCI-750 = 92.86, BCI-758 = 153.30, BCI-755 = 1.6918, BCI-756 = 5.7004, BCI-752 = 0.5911, BCI-757 = 1,244.00, and BCI-753 = 1.1726.

1. Balance of payments basis: Excludes transfers under military grants and Department of Defense sales contracts (exports) and Department of Defense purchases (imports).

2. Organisation for Economic Co-operation and Development

3. This index is the weighted average exchange value of the U.S. dollar against the currencies of the other G-10 countries plus Switzerland. Weights are the 1972–76 global trade of each of the 10 countries. For a description of this index, see the August 1978 Federal Reserve Bulletin (p. 700).

# **CYCLICAL INDICATORS**

# **Composite Indexes**



NOTE.--The numbers and arrows indicate length of leads (-) and lags (+) in months from business cycle turning dates. Current data for these series are shown on page C-1.

# CYCLICAL INDICATORS

# Composite Indexes: Rates of Change





July May

Ρ

Ρ T





1953 54 55 56 57 58 59 60 61 62 63 64 65 66 67 68 69 70 71 72 73 74 75 76 77 78 79 80 81 82 83 84 85 86 87 88 89 1990 NOTE.-Current data for these series are shown on page C-2.

Scale

June 1990



This series is should by an autoregressive-iniving-average inter developed by statistics canada.
 This is a copyrighted series used by permission; it may not be reproduced without written permission from the University

of Michigan, Survey Research Center.

NOTE.-Current data for these series are shown on pages C-2 and C-3.

Composite Index