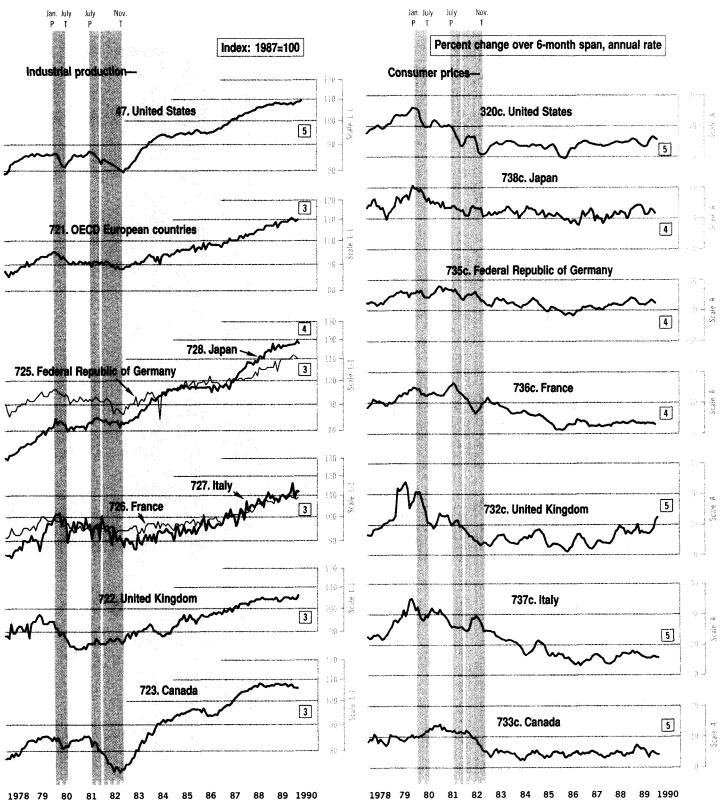

in business loans (ann. rate, bil. dol.; 6-term moving avg.) LLL 5 $\delta \geq$ -66 113. Net change in consumer installment credit (ann. rate, bil. dol.; 6-term moving avg.) 1.36 -L,L,L 5i) ---4 110. Funds raised by private nonfinancial borrowers in credit markets, Q (ann. rate, bil. dol.) 80. L,L,L 1964 65 66 67 68 69 70 71 72 73 74 75 76 77 78 79 80 81 82 83 84 85 86 87 88 89 90 1991

NOTE.-Current data for these series are shown on pages C-3 and C-4

C-21

# **CYCLICAL INDICATORS**

## Money and Credit-Continued



CIBCR Center for International Business Cycle Research (Columbia University). Note.—Current data for these series are shown on page C-4.



# **OTHER IMPORTANT ECONOMIC MEASURE**

International Comparisons: Industrial Production

International Comparisons: Consumer Prices



NOTE .-- Current data for these series are shown on page C-5.

# OTHER IMPORTANT ECONOMIC MEASURES

International Comparisons: Stock Prices

### International Comparisons: Exchange Rates



# CURRENT BUSINESS STATISTICS

New feature in this issue: Changes are made in the presentation of "Consumer Installment Credit" on page S-14.

Series originating in Government agencies are not copyrighted and may be reprinted freely. Series from private sources are provided through the courtesy of the compilers and are subject to their copyrights.

Current data for the series shown in the S-pages are available on diskette on a subscription basis or from the Commerce Department's Economic Bulletin Board. Historical data, data sources, and methodological notes for each series are published in BUSINESS S