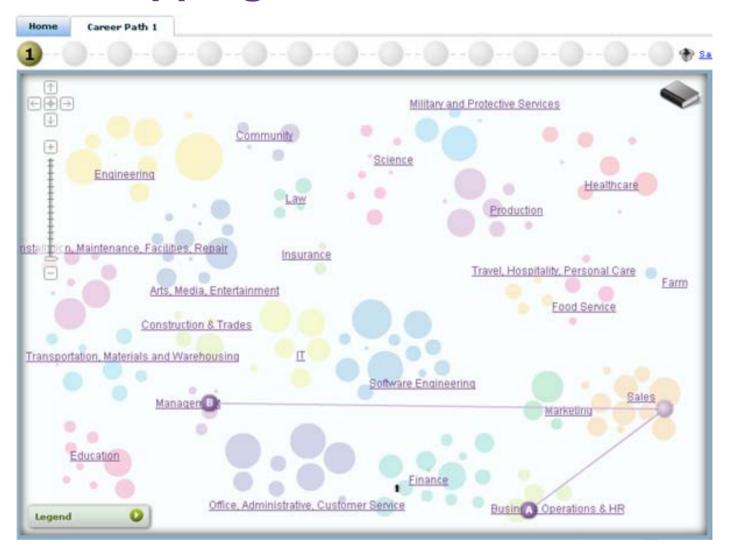

#### **Career Mapping**

Career exploration tool developed from a decade of resumes.

## **Career Mapping**

## **Career Mapping**

Career Mapping BETA