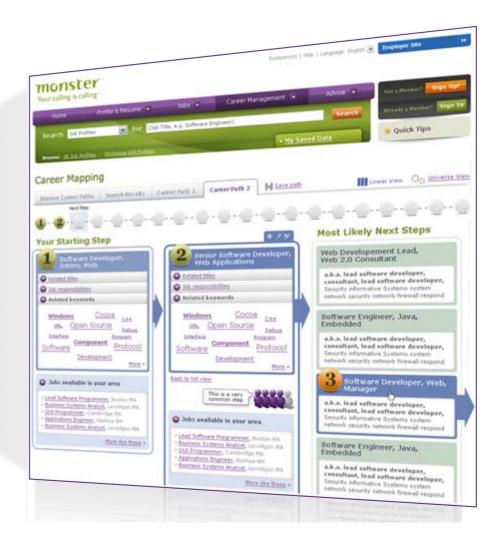

#### **Career Mapping**

Career exploration tool developed from a decade of resumes.

## **Career Mapping**

## **Career Mapping**

Career Mapping BETA