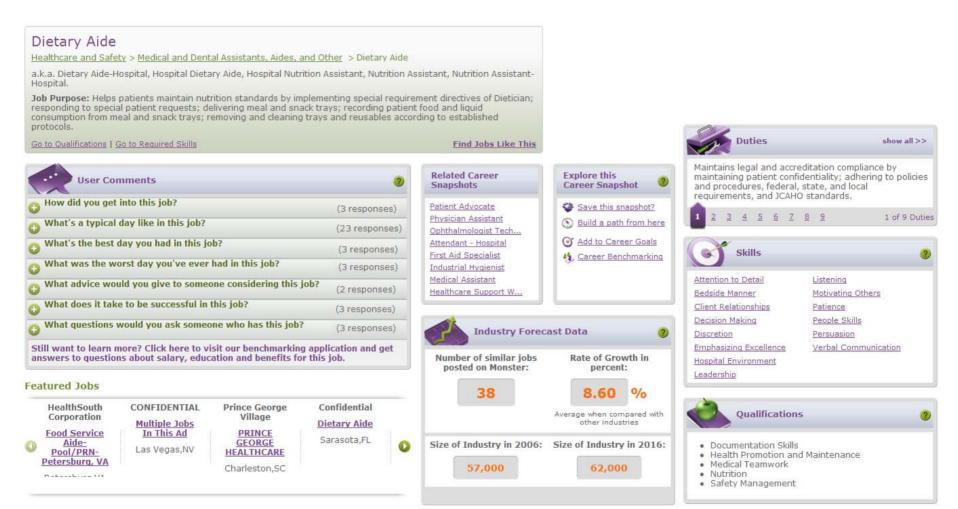

#### **Career Snapshots**

A research tool that standardizes thousands of job titles and allows users to research occupational descriptions and data.

# **Career Snapshots**

#### Learn & Compare