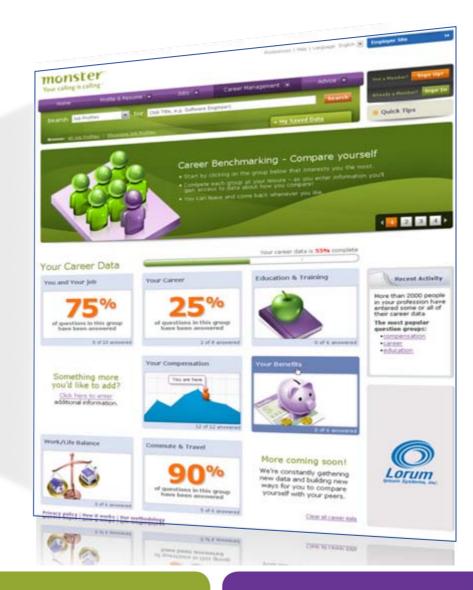

#### **Career Benchmarking**

An assessment tool that helps candidates measure themselves against others in their industry, location or job.