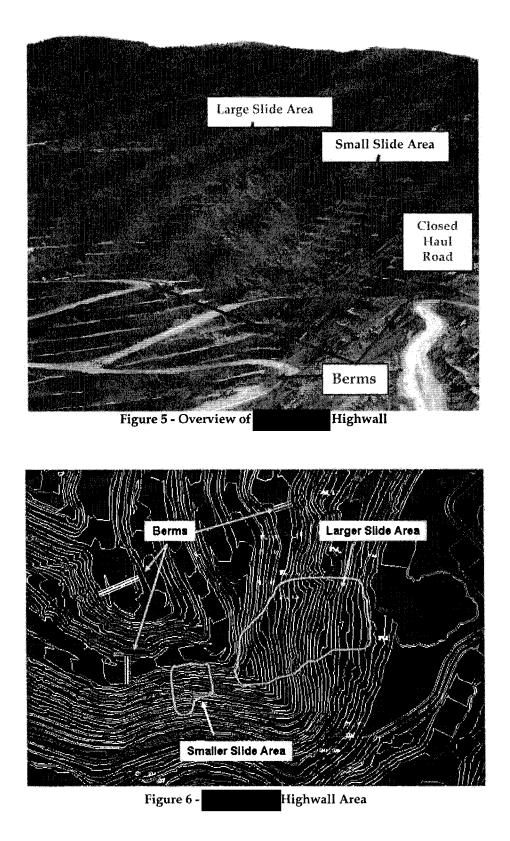

- 30 CFR § 56.14100(b) Defect affecting safety were observed on the man-hoist for the #43 P&H shovel. The latching mechanism did not secure the man-hoist to the shovel platform as designed exposing persons to a falling hazard.
- 30 CFR § 56.3200 Loose and unconsolidated materials were observed on the area highwall. Equipment was observed working parallel to the toe under these conditions. Materials were observed falling after persons were removed from the area. Materials could fall from more than 600 feet above this area of the pit. A safety perimeter was established in this area and MSHA tech support was requested to assist in evaluating the safety necessities for this area to ensure that miners are protected from falling material hazards. (A laser range finder was used to determine distances for hazardous conditions, and heights.) NOTE: MSHA's tech support group was requested to assist with a falling materials analysis for determining an appropriate safety zone at the toe areas.
- 30 CFR § 56.12004 A 480 VAC 6/4 type SOOW electrical cable was pulled out of the fitting on the Miller welder. This allowed inner conductors to be exposed to potential mechanical damage. The welder was in the Mechanics shop.
- 30 CFR § 56.14100(b) The 20 ton #5 overhead crane located in the mechanics shop had the wire ropes threaded as to where they contacted one another in the way they were lain on the device. This citation was further investigated and upon documentation was found to be correctly assembled and the citation was recommended for the operator to request it be vacated