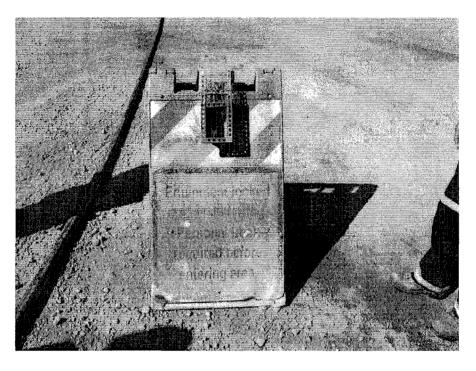

ŧĽ

This LTO board is maintained on the shovel. When the shovel is to be locked out, the master lockout key is placed in the box and, as viewed in the next photo, every individual accessing this equipment places their own lock on this lock-out box.

After employee locks are in place. The LTO board is placed at a safe distance from the equipment and company policy specifies that no person is allowed to travel past the board unless they have placed a lock on this lock-out box.