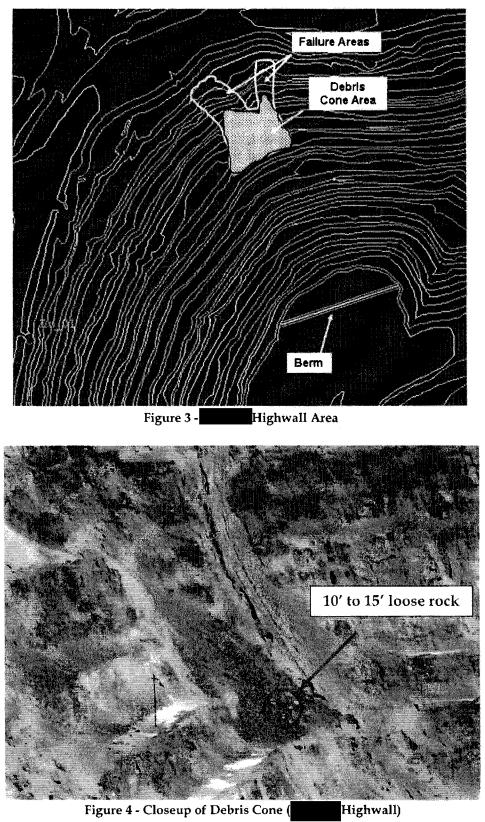

- 30 CFR § 56.14100(b) Defect affecting safety were observed on the man-hoist for the #43 P&H shovel. The latching mechanism did not secure the man-hoist to the shovel platform as designed exposing persons to a falling hazard.
- 30 CFR § 56.3200 Loose and unconsolidated materials were observed on the area highwall. Equipment was observed working parallel to the toe under these conditions. Materials were observed falling after persons were removed from the area. Materials could fall from more than 600 feet above this area of the pit. A safety perimeter was established in this area and MSHA tech support was requested to assist in evaluating the safety necessities for this area to ensure that miners are protected from falling material hazards. (A laser range finder was used to determine distances for hazardous conditions, and heights.) NOTE: MSHA's tech support group was requested to assist with a falling materials analysis for determining an appropriate safety zone at the toe areas.
- 30 CFR § 56.12004 A 480 VAC 6/4 type SOOW electrical cable was pulled out of the fitting on the Miller welder. This allowed inner conductors to be exposed to potential mechanical damage. The welder was in the Mechanics shop.
- 30 CFR § 56.14100(b) The 20 ton #5 overhead crane located in the mechanics shop had the wire ropes threaded as to where they contacted one another in the way they were lain on the device. This citation was further investigated and upon documentation was found to be correctly assembled and the citation was recommended for the operator to request it be vacated