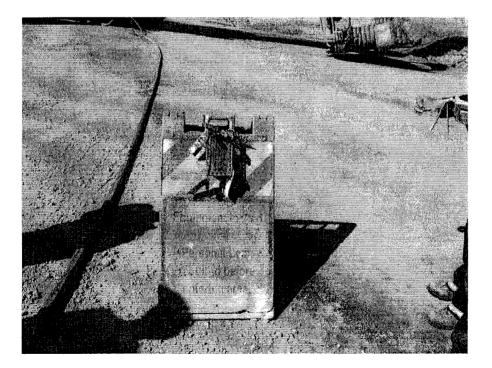

ŧĽ

This LTO board is maintained on the shovel. When the shovel is to be locked out, the master lockout key is placed in the box and, as viewed in the next photo, every individual accessing this equipment places their own lock on this lock-out box.

After employee locks are in place. The LTO board is placed at a safe distance from the equipment and company policy specifies that no person is allowed to travel past the board unless they have placed a lock on this lock-out box.