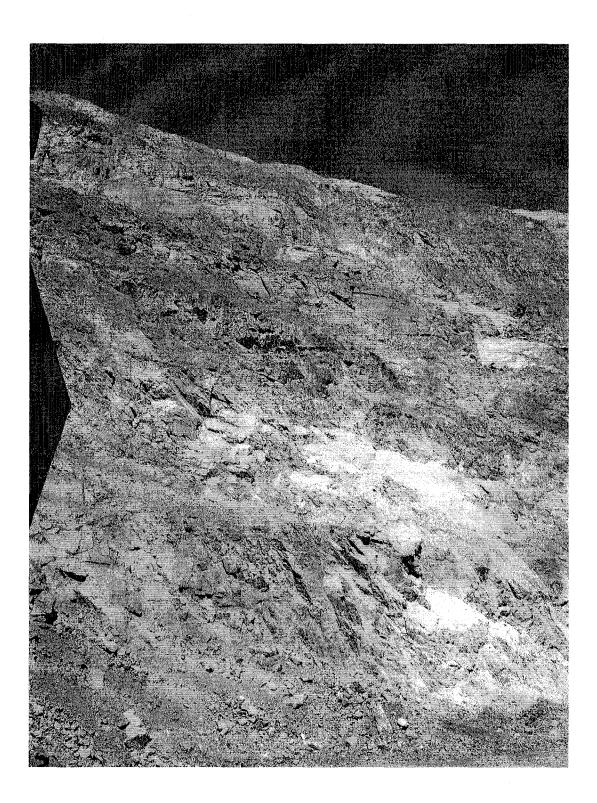

- 30 CFR § 56.14100(b) Defect affecting safety were observed on the man-hoist for the #43 P&H shovel. The latching mechanism did not secure the man-hoist to the shovel platform as designed exposing persons to a falling hazard.
- 30 CFR § 56.3200 Loose and unconsolidated materials were observed on the area highwall. Equipment was observed working parallel to the toe under these conditions. Materials were observed falling after persons were removed from the area. Materials could fall from more than 600 feet above this area of the pit. A safety perimeter was established in this area and MSHA tech support was requested to assist in evaluating the safety necessities for this area to ensure that miners are protected from falling material hazards. (A laser range finder was used to determine distances for hazardous conditions, and heights.) NOTE: MSHA's tech support group was requested to assist with a falling materials analysis for determining an appropriate safety zone at the toe areas.
- 30 CFR § 56.12004 A 480 VAC 6/4 type SOOW electrical cable was pulled out of the fitting on the Miller welder. This allowed inner conductors to be exposed to potential mechanical damage. The welder was in the Mechanics shop.
- 30 CFR § 56.14100(b) The 20 ton #5 overhead crane located in the mechanics shop had the wire ropes threaded as to where they contacted one another in the way they were lain on the device. This citation was further investigated and upon documentation was found to be correctly assembled and the citation was recommended for the operator to request it be vacated