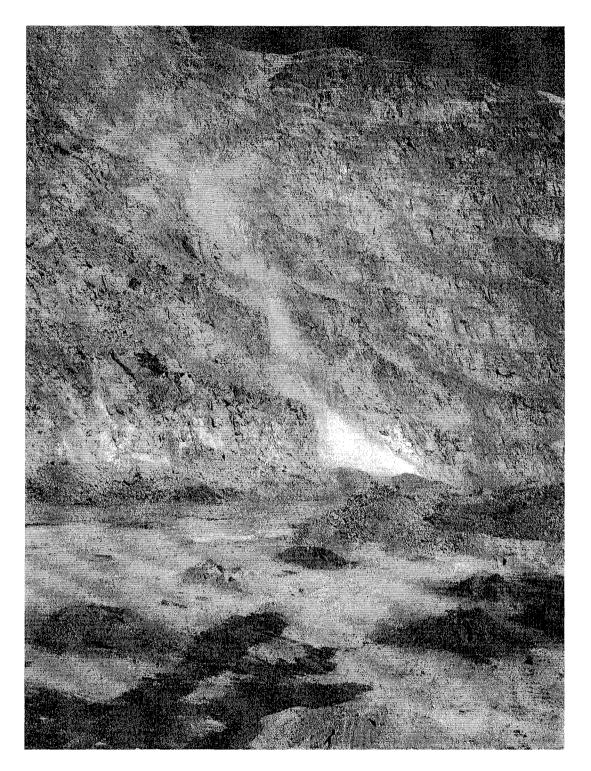

- 30 CFR § 56.14100(b) Defect affecting safety were observed on the man-hoist for the #43 P&H shovel. The latching mechanism did not secure the man-hoist to the shovel platform as designed exposing persons to a falling hazard.
- 30 CFR § 56.3200 Loose and unconsolidated materials were observed on the area highwall. Equipment was observed working parallel to the toe under these conditions. Materials were observed falling after persons were removed from the area. Materials could fall from more than 600 feet above this area of the pit. A safety perimeter was established in this area and MSHA tech support was requested to assist in evaluating the safety necessities for this area to ensure that miners are protected from falling material hazards. (A laser range finder was used to determine distances for hazardous conditions, and heights.) NOTE: MSHA's tech support group was requested to assist with a falling materials analysis for determining an appropriate safety zone at the toe areas.
- 30 CFR § 56.12004 A 480 VAC 6/4 type SOOW electrical cable was pulled out of the fitting on the Miller welder. This allowed inner conductors to be exposed to potential mechanical damage. The welder was in the Mechanics shop.
- 30 CFR § 56.14100(b) The 20 ton #5 overhead crane located in the mechanics shop had the wire ropes threaded as to where they contacted one another in the way they were lain on the device. This citation was further investigated and upon documentation was found to be correctly assembled and the citation was recommended for the operator to request it be vacated