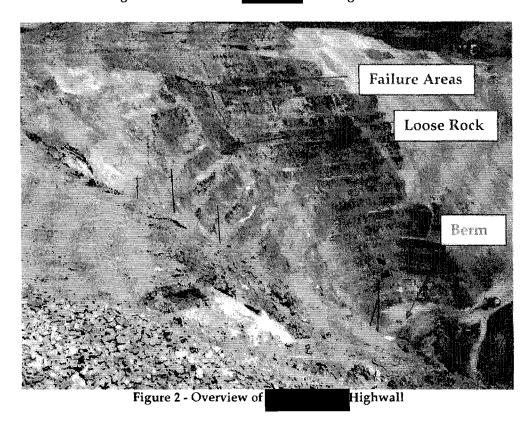

- 30 CFR § 56.14100(b) Defect affecting safety were observed on the man-hoist for the #43 P&H shovel. The latching mechanism did not secure the man-hoist to the shovel platform as designed exposing persons to a falling hazard.
- 30 CFR § 56.3200 Loose and unconsolidated materials were observed on the area highwall. Equipment was observed working parallel to the toe under these conditions. Materials were observed falling after persons were removed from the area. Materials could fall from more than 600 feet above this area of the pit. A safety perimeter was established in this area and MSHA tech support was requested to assist in evaluating the safety necessities for this area to ensure that miners are protected from falling material hazards. (A laser range finder was used to determine distances for hazardous conditions, and heights.) NOTE: MSHA's tech support group was requested to assist with a falling materials analysis for determining an appropriate safety zone at the toe areas.
- 30 CFR § 56.12004 A 480 VAC 6/4 type SOOW electrical cable was pulled out of the fitting on the Miller welder. This allowed inner conductors to be exposed to potential mechanical damage. The welder was in the Mechanics shop.
- 30 CFR § 56.14100(b) The 20 ton #5 overhead crane located in the mechanics shop had the wire ropes threaded as to where they contacted one another in the way they were lain on the device. This citation was further investigated and upon documentation was found to be correctly assembled and the citation was recommended for the operator to request it be vacated