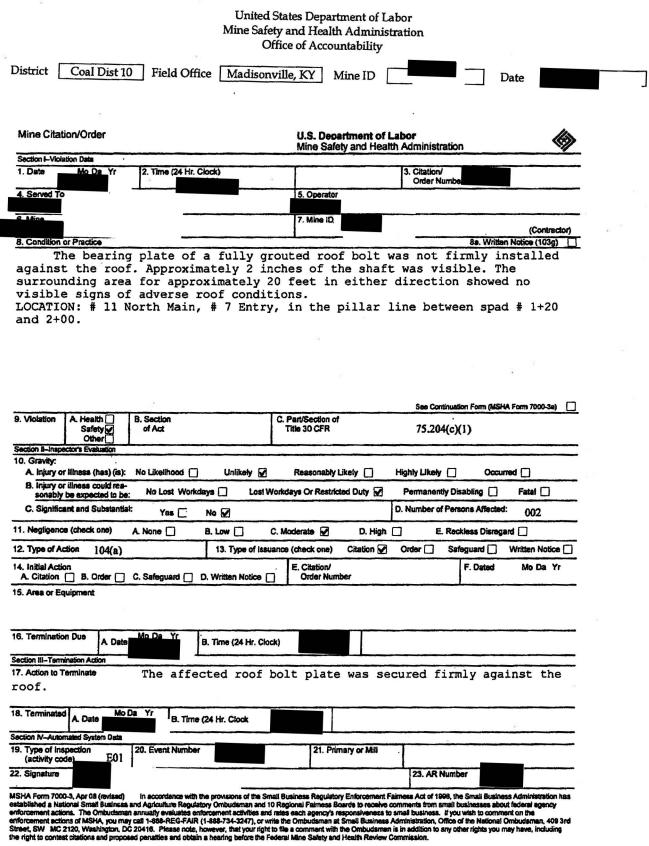

| United States Department of Labor<br>Mine Safety and Health Administration<br>Office of Accountability                                                                                                                                                                                                                                            |  |  |  |  |  |
|---------------------------------------------------------------------------------------------------------------------------------------------------------------------------------------------------------------------------------------------------------------------------------------------------------------------------------------------------|--|--|--|--|--|
| District Coal Dist 10 Field Office Madisonville, KY Mine ID Date Date                                                                                                                                                                                                                                                                             |  |  |  |  |  |
| was issued for failure to post plans in an area readily accessible to miners (bulletin<br>board); Citation was issued for an improperly installed roof support in 11 North<br>Main; and Citations were issued for inadequately supported roof in the<br>1154 Belt entry and the 2 <sup>nd</sup> Main East entry respectively . (See Attachment B) |  |  |  |  |  |
|                                                                                                                                                                                                                                                                                                                                                   |  |  |  |  |  |
| 74. Evaluate approved ventilation plan after in-mine visit                                                                                                                                                                                                                                                                                        |  |  |  |  |  |
| Adequate x Inadequate Not Applicable Comments Below                                                                                                                                                                                                                                                                                               |  |  |  |  |  |
| Although the ventilation plan appeared adequate for the conditions and practices in the mine, Citation was issued for failure to post plans in an area readily accessible to miners (bulletin board) as mentioned in Item 73 above. (See Attachment B)                                                                                            |  |  |  |  |  |
|                                                                                                                                                                                                                                                                                                                                                   |  |  |  |  |  |