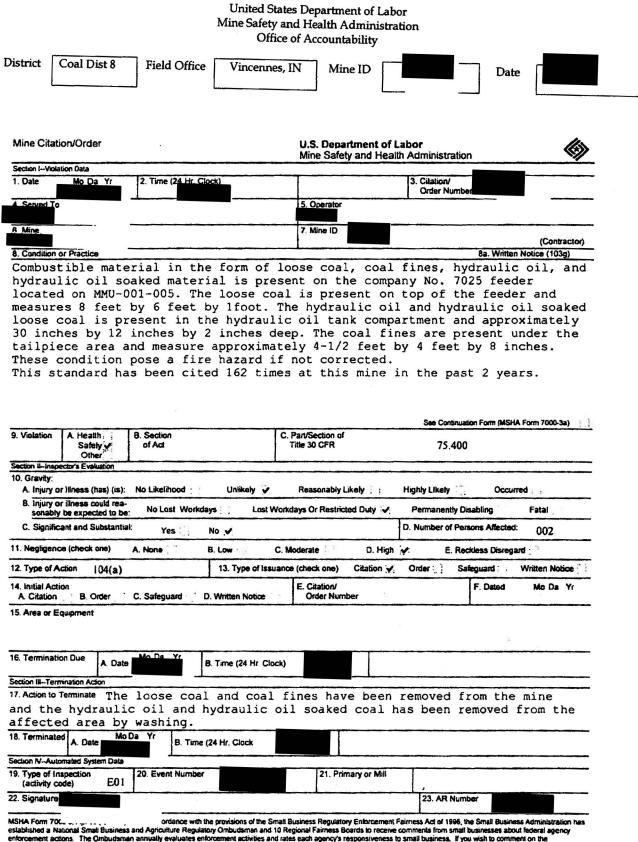

| 54. Travel and evaluate condition and maintenance of section conveyor belt, structures, and entries                                                                                                                                                                        |              |                                                             |                |  |
|----------------------------------------------------------------------------------------------------------------------------------------------------------------------------------------------------------------------------------------------------------------------------|--------------|-------------------------------------------------------------|----------------|--|
| Adequate                                                                                                                                                                                                                                                                   | Inadequate x | Not Applicable                                              | Comments Below |  |
| During the audit, the following citations were issued regarding maintenance of conveyor belts, structures and conveyor entries:                                                                                                                                            |              |                                                             |                |  |
| Citation- The 1-B conveyor belt was not properly aligned.Citation- Accumulation of combustible material at 001 MMU feeder.Citation- Inadequately controlled roof in 1-B belt conveyor entry.Citation- Unsupported or uncontrolled rib in the South 42 belt conveyor entry. |              |                                                             |                |  |
| Citation<br>Citation                                                                                                                                                                                                                                                       |              | vest conveyor belt was not p<br>least 24-inches wide was no |                |  |

| 58. Evaluate cleanup of accumulations and application of rock dust                       |  |  |  |  |
|------------------------------------------------------------------------------------------|--|--|--|--|
| Adequate Inadequate Not Applicable Comments Below x                                      |  |  |  |  |
| Rock dusting in areas traveled at both mines during the audit appeared adequate with the |  |  |  |  |
| exception of one citation (No. ) which was issued to the for                             |  |  |  |  |
| accumulations of loose coal at a feeder. (See Attachment B) No accumulations of          |  |  |  |  |
| combustible materials were observed at the during the audit.                             |  |  |  |  |