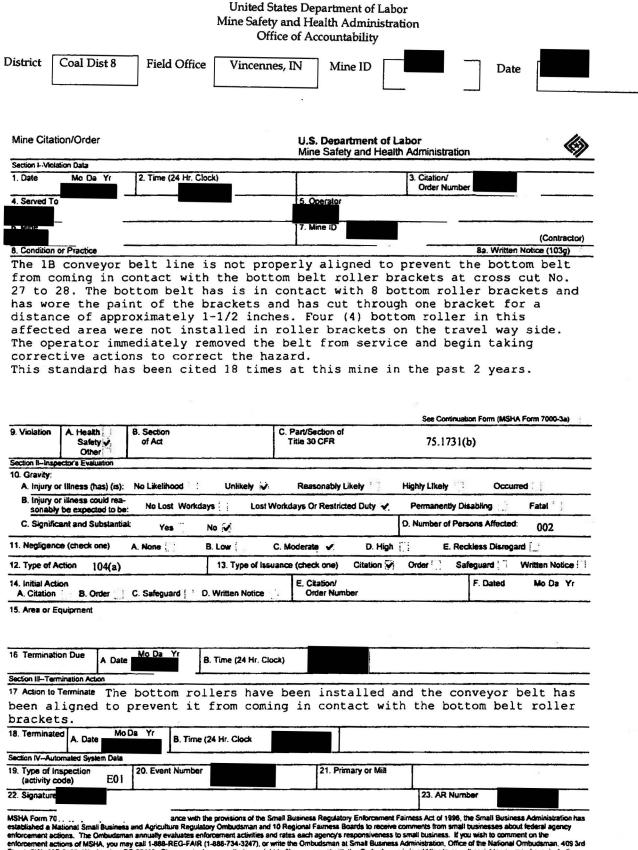

| 54. Travel and evaluate condition and maintenance of section conveyor belt, structures, and entries                                                                                                                                                                        |              |                                                             |                |  |
|----------------------------------------------------------------------------------------------------------------------------------------------------------------------------------------------------------------------------------------------------------------------------|--------------|-------------------------------------------------------------|----------------|--|
| Adequate                                                                                                                                                                                                                                                                   | Inadequate x | Not Applicable                                              | Comments Below |  |
| During the audit, the following citations were issued regarding maintenance of conveyor belts, structures and conveyor entries:                                                                                                                                            |              |                                                             |                |  |
| Citation- The 1-B conveyor belt was not properly aligned.Citation- Accumulation of combustible material at 001 MMU feeder.Citation- Inadequately controlled roof in 1-B belt conveyor entry.Citation- Unsupported or uncontrolled rib in the South 42 belt conveyor entry. |              |                                                             |                |  |
| Citation<br>Citation                                                                                                                                                                                                                                                       |              | vest conveyor belt was not p<br>least 24-inches wide was no |                |  |