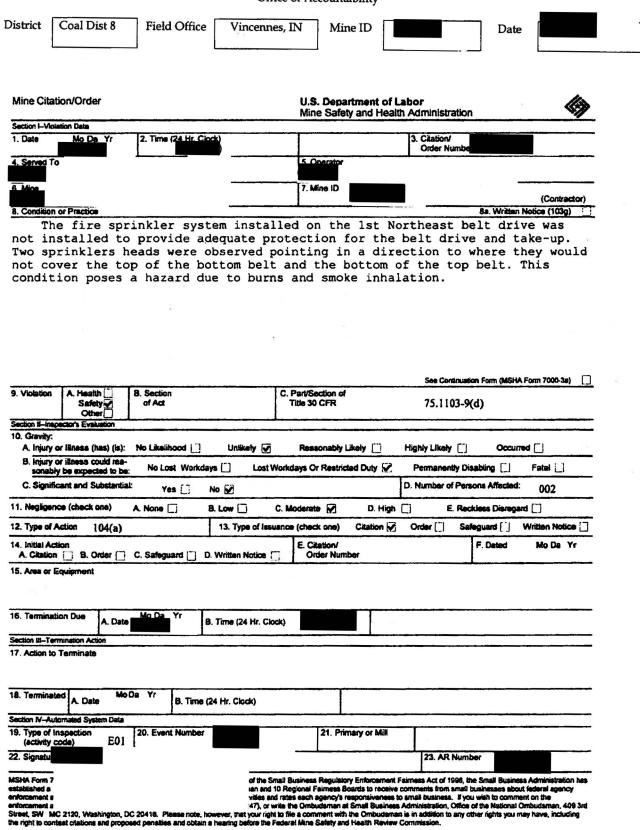

| 29. Determine if complete and thorough inspections are being conducted and adequately documented                                                                                                                                                                                                                                                                          |  |  |  |  |
|---------------------------------------------------------------------------------------------------------------------------------------------------------------------------------------------------------------------------------------------------------------------------------------------------------------------------------------------------------------------------|--|--|--|--|
| Adequate Inadequate x Not Applicable Comments Below                                                                                                                                                                                                                                                                                                                       |  |  |  |  |
| Inspection reports for the and the indicated that all areas of the mine were inspected. However, there was not enough detail to indicate that fire suppression systems at belt drives had been adequately examined. Sprinkler heads at fire suppression systems at belt drives in both mines were not directed so as to provide the required coverage. (See Attachment B) |  |  |  |  |