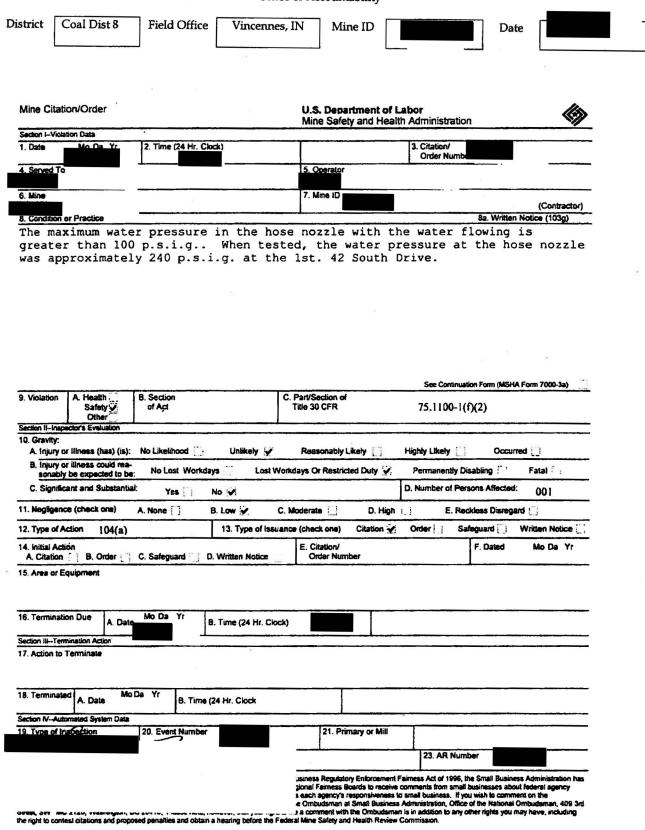

| 29. Determine if complete and thorough inspections are being conducted and adequately documented                                                                                                                                                                                                                                                                          |  |  |  |  |
|---------------------------------------------------------------------------------------------------------------------------------------------------------------------------------------------------------------------------------------------------------------------------------------------------------------------------------------------------------------------------|--|--|--|--|
| Adequate Inadequate x Not Applicable Comments Below                                                                                                                                                                                                                                                                                                                       |  |  |  |  |
| Inspection reports for the and the indicated that all areas of the mine were inspected. However, there was not enough detail to indicate that fire suppression systems at belt drives had been adequately examined. Sprinkler heads at fire suppression systems at belt drives in both mines were not directed so as to provide the required coverage. (See Attachment B) |  |  |  |  |