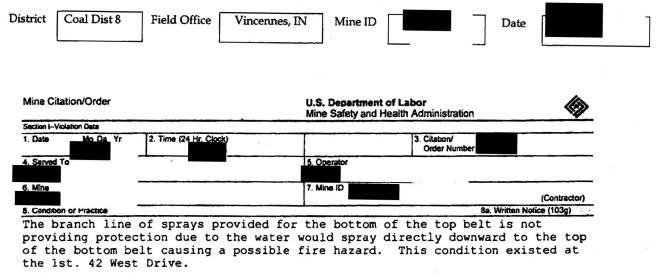

| 29. Determine if complete and thorough inspections are being conducted and adequately documented                                                                                                                                                                                                                                                                          |  |  |  |  |
|---------------------------------------------------------------------------------------------------------------------------------------------------------------------------------------------------------------------------------------------------------------------------------------------------------------------------------------------------------------------------|--|--|--|--|
| Adequate Inadequate x Not Applicable Comments Below                                                                                                                                                                                                                                                                                                                       |  |  |  |  |
| Inspection reports for the and the indicated that all areas of the mine were inspected. However, there was not enough detail to indicate that fire suppression systems at belt drives had been adequately examined. Sprinkler heads at fire suppression systems at belt drives in both mines were not directed so as to provide the required coverage. (See Attachment B) |  |  |  |  |