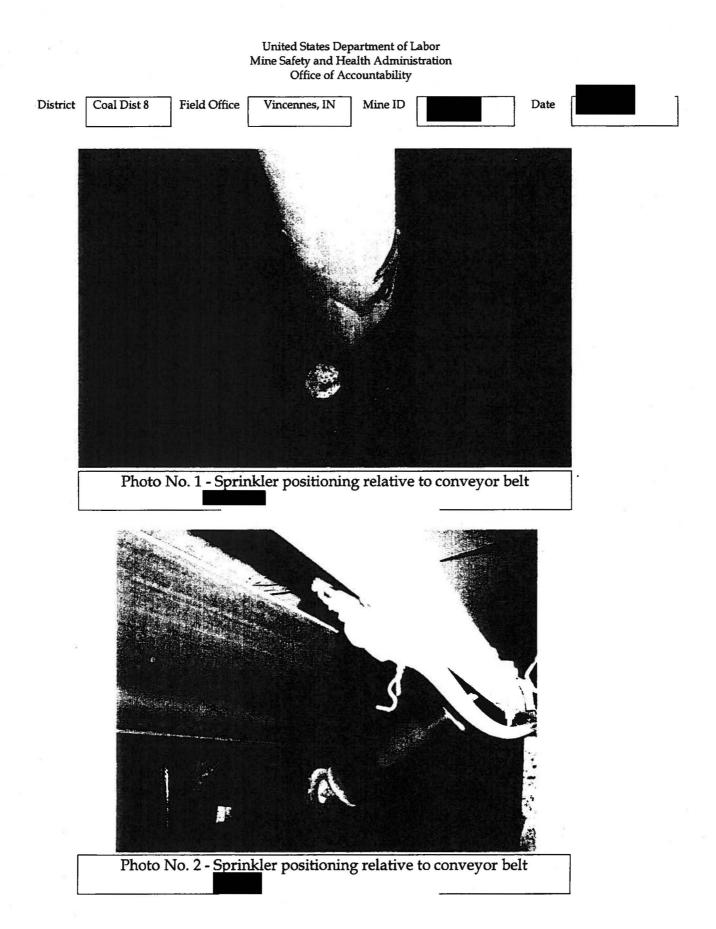

| 29. Determine if complete and thorough inspections are being conducted and adequately documented                                                                                                                                                                                                                                                                          |  |  |  |  |
|---------------------------------------------------------------------------------------------------------------------------------------------------------------------------------------------------------------------------------------------------------------------------------------------------------------------------------------------------------------------------|--|--|--|--|
| Adequate Inadequate x Not Applicable Comments Below                                                                                                                                                                                                                                                                                                                       |  |  |  |  |
| Inspection reports for the and the indicated that all areas of the mine were inspected. However, there was not enough detail to indicate that fire suppression systems at belt drives had been adequately examined. Sprinkler heads at fire suppression systems at belt drives in both mines were not directed so as to provide the required coverage. (See Attachment B) |  |  |  |  |