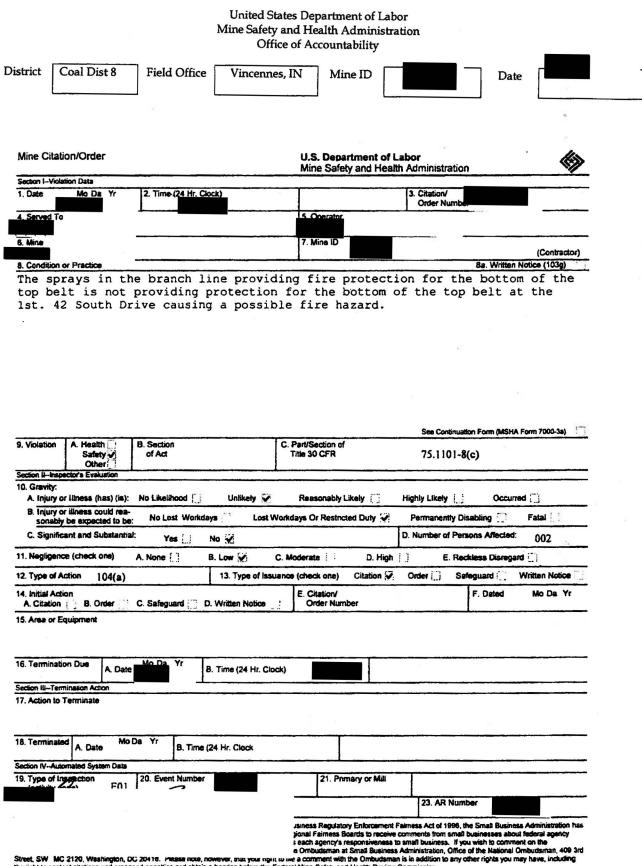

| 29. Determine if complete and thorough inspections are being conducted and adequately documented                                                                                                                                                                                                                                                                          |  |  |  |  |
|---------------------------------------------------------------------------------------------------------------------------------------------------------------------------------------------------------------------------------------------------------------------------------------------------------------------------------------------------------------------------|--|--|--|--|
| Adequate Inadequate x Not Applicable Comments Below                                                                                                                                                                                                                                                                                                                       |  |  |  |  |
| Inspection reports for the and the indicated that all areas of the mine were inspected. However, there was not enough detail to indicate that fire suppression systems at belt drives had been adequately examined. Sprinkler heads at fire suppression systems at belt drives in both mines were not directed so as to provide the required coverage. (See Attachment B) |  |  |  |  |