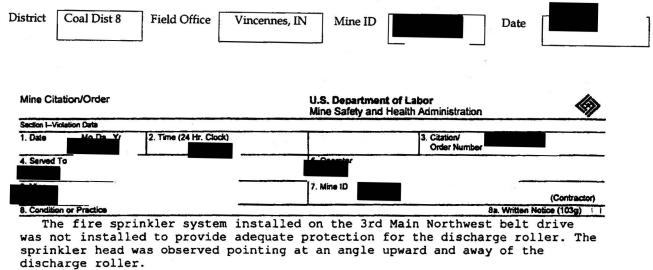

| 29. Determine if complete and thorough inspections are being conducted and adequately documented                                                                                                                                                                                                                                                                          |  |  |  |  |
|---------------------------------------------------------------------------------------------------------------------------------------------------------------------------------------------------------------------------------------------------------------------------------------------------------------------------------------------------------------------------|--|--|--|--|
| Adequate Inadequate x Not Applicable Comments Below                                                                                                                                                                                                                                                                                                                       |  |  |  |  |
| Inspection reports for the and the indicated that all areas of the mine were inspected. However, there was not enough detail to indicate that fire suppression systems at belt drives had been adequately examined. Sprinkler heads at fire suppression systems at belt drives in both mines were not directed so as to provide the required coverage. (See Attachment B) |  |  |  |  |