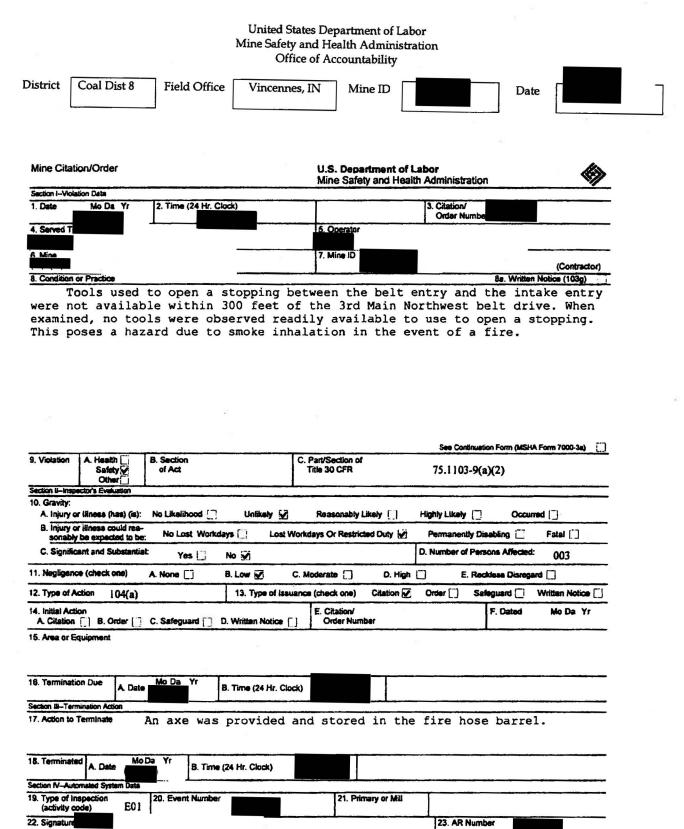

| 29. Determine if complete and thorough inspections are being conducted and adequately documented                                                                                                                                                                                                                                                                          |  |  |  |  |
|---------------------------------------------------------------------------------------------------------------------------------------------------------------------------------------------------------------------------------------------------------------------------------------------------------------------------------------------------------------------------|--|--|--|--|
| Adequate Inadequate x Not Applicable Comments Below                                                                                                                                                                                                                                                                                                                       |  |  |  |  |
| Inspection reports for the and the indicated that all areas of the mine were inspected. However, there was not enough detail to indicate that fire suppression systems at belt drives had been adequately examined. Sprinkler heads at fire suppression systems at belt drives in both mines were not directed so as to provide the required coverage. (See Attachment B) |  |  |  |  |

| United States Department of Labor<br>Mine Safety and Health Administration<br>Office of Accountability |  |  |  |  |  |
|--------------------------------------------------------------------------------------------------------|--|--|--|--|--|
| District Coal Dist 8 Field Office Vincennes, IN Mine ID Date Date                                      |  |  |  |  |  |
| 38. Accompany and evaluate inspector's imminent danger run                                             |  |  |  |  |  |
| Adequate x Inadequate Not Applicable Comments Below                                                    |  |  |  |  |  |
|                                                                                                        |  |  |  |  |  |

| 39. Check adequacy of preshift/onshift examinations                                                                                                                                                                                                                                                              |
|------------------------------------------------------------------------------------------------------------------------------------------------------------------------------------------------------------------------------------------------------------------------------------------------------------------|
| Adequate Inadequate x Not Applicable Comments Below                                                                                                                                                                                                                                                              |
| Citations were issued during the audit for inadequate pre-operational checks (No. ), inadequate examination of a refuge chamber (No ), inadequate recording of examinations (No. ), and other conditions that indicate the operator is not conducting adequate preshift/onshift examinations. (See Attachment B) |