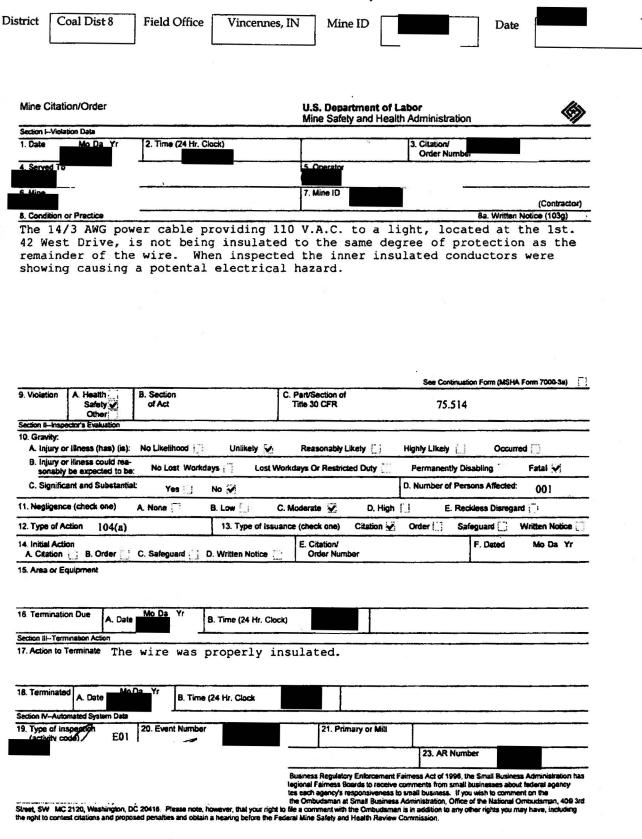

| 29. Determine if complete and thorough inspections are being conducted and adequately documented                                                                                                                                                                                                                                                                          |  |  |  |  |
|---------------------------------------------------------------------------------------------------------------------------------------------------------------------------------------------------------------------------------------------------------------------------------------------------------------------------------------------------------------------------|--|--|--|--|
| Adequate Inadequate x Not Applicable Comments Below                                                                                                                                                                                                                                                                                                                       |  |  |  |  |
| Inspection reports for the and the indicated that all areas of the mine were inspected. However, there was not enough detail to indicate that fire suppression systems at belt drives had been adequately examined. Sprinkler heads at fire suppression systems at belt drives in both mines were not directed so as to provide the required coverage. (See Attachment B) |  |  |  |  |