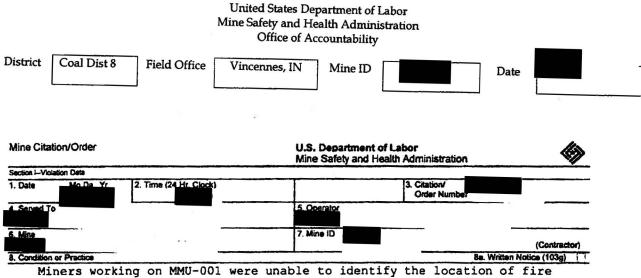

| United States Department of Labor<br>Mine Safety and Health Administration<br>Office of Accountability                                                                                                 |  |  |  |  |
|--------------------------------------------------------------------------------------------------------------------------------------------------------------------------------------------------------|--|--|--|--|
| District Coal Dist 8 Field Office Vincennes, IN Mine ID Date Date                                                                                                                                      |  |  |  |  |
| 44. Determine adequacy of Emergency Response Plan training (interview miners)                                                                                                                          |  |  |  |  |
| Adequate Inadequate X Not Applicable Comments Below                                                                                                                                                    |  |  |  |  |
| Citation Note was issued at the when miners were unable to identify the location of fire-fighting equipment. Approximately 25 minutes was needed to locate firefighting equipment. (See Attachment B). |  |  |  |  |
|                                                                                                                                                                                                        |  |  |  |  |
| 45. Determine adequacy of training regarding roof, ventilation, and other plans (interview miners). Do inspection notes document evaluation of this type training?                                     |  |  |  |  |
| Adequate     x     Inadequate     Not Applicable     Comments Below                                                                                                                                    |  |  |  |  |
|                                                                                                                                                                                                        |  |  |  |  |
| 46. Evaluate Self-Contained, Self-Rescuer condition, storage, signage                                                                                                                                  |  |  |  |  |
| Adequate x Inadequate Not Applicable Comments Below                                                                                                                                                    |  |  |  |  |
|                                                                                                                                                                                                        |  |  |  |  |
| 47. Determine if the mine operator has conducted SCSR donning expectation training and if the inspector has observed and evaluated the training                                                        |  |  |  |  |
| Adequate Inadequate Not Applicable Comments Below x                                                                                                                                                    |  |  |  |  |
| Interviews with miners at both mines indicated that expectation training had been conducted.                                                                                                           |  |  |  |  |