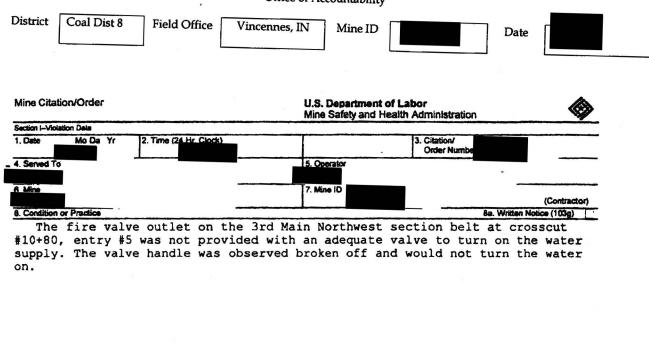

| United States Department of Labor<br>Mine Safety and Health Administration<br>Office of Accountability                                                                                                                                                                                                                                           |  |  |  |  |
|--------------------------------------------------------------------------------------------------------------------------------------------------------------------------------------------------------------------------------------------------------------------------------------------------------------------------------------------------|--|--|--|--|
| District Coal Dist 8 Field Office Vincennes, IN Mine ID Date                                                                                                                                                                                                                                                                                     |  |  |  |  |
| 61. Examine mine map for accuracy of workings and escapeway locations                                                                                                                                                                                                                                                                            |  |  |  |  |
| Adequate X Inadequate Not Applicable Comments Below                                                                                                                                                                                                                                                                                              |  |  |  |  |
|                                                                                                                                                                                                                                                                                                                                                  |  |  |  |  |
| 62. Examine mine bulletin board and evaluate adequacy of all required postings                                                                                                                                                                                                                                                                   |  |  |  |  |
| Adequate x Inadequate Not Applicable Comments Below                                                                                                                                                                                                                                                                                              |  |  |  |  |
|                                                                                                                                                                                                                                                                                                                                                  |  |  |  |  |
|                                                                                                                                                                                                                                                                                                                                                  |  |  |  |  |
| 63. Interview responsible person(s) and evaluate knowledge of emergency response, evacuation procedures, and fire fighting processes                                                                                                                                                                                                             |  |  |  |  |
| Adequate     Inadequate     x     Not Applicable     Comments Below                                                                                                                                                                                                                                                                              |  |  |  |  |
| See Item 44.                                                                                                                                                                                                                                                                                                                                     |  |  |  |  |
|                                                                                                                                                                                                                                                                                                                                                  |  |  |  |  |
| 64. Determine if approved plans address and are compatible with mining conditions and equipment                                                                                                                                                                                                                                                  |  |  |  |  |
| Adequate x Inadequate Not Applicable Comments Below                                                                                                                                                                                                                                                                                              |  |  |  |  |
|                                                                                                                                                                                                                                                                                                                                                  |  |  |  |  |
|                                                                                                                                                                                                                                                                                                                                                  |  |  |  |  |
| 66. Determine if districts are conducting sufficient, in-depth Peer Reviews                                                                                                                                                                                                                                                                      |  |  |  |  |
| Adequate Inadequate X Not Applicable Comments Below                                                                                                                                                                                                                                                                                              |  |  |  |  |
| The last district-level Peer Review conducted was July 2009. Although the review identified issues, proposed corrective actions, and completion dates, not all of the identified issues included a root cause. No documentation was provided to the review team to indicate the was monitoring the effectiveness of the corrective action plans. |  |  |  |  |
| Reference – Accountability Program Handbook (AH08-III-4), Page 8 "Follow-Up and Evaluation."                                                                                                                                                                                                                                                     |  |  |  |  |