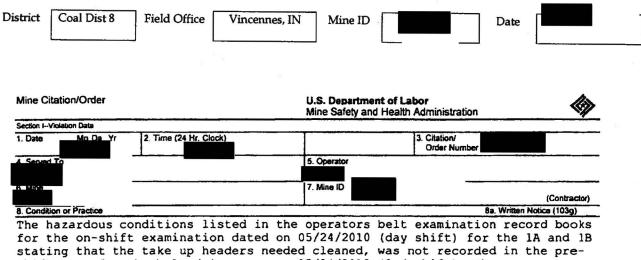

| 39. Check adequacy of preshift/onshift examinations                                                                                                                                                                                                                                                              |
|------------------------------------------------------------------------------------------------------------------------------------------------------------------------------------------------------------------------------------------------------------------------------------------------------------------|
| Adequate Inadequate x Not Applicable Comments Below                                                                                                                                                                                                                                                              |
| Citations were issued during the audit for inadequate pre-operational checks (No. ), inadequate examination of a refuge chamber (No ), inadequate recording of examinations (No. ), and other conditions that indicate the operator is not conducting adequate preshift/onshift examinations. (See Attachment B) |