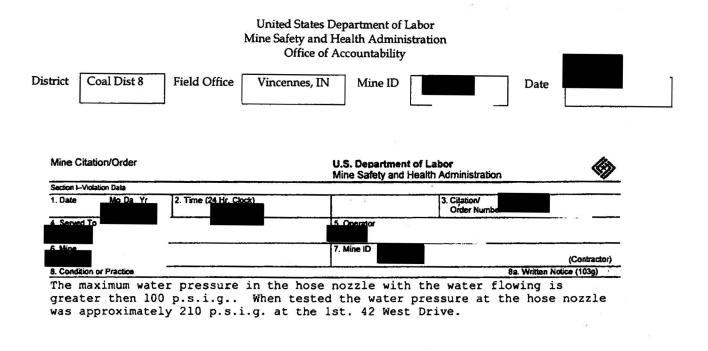

| 29. Determine if complete and thorough inspections are being conducted and adequately documented                                                                                                                                                                                                                                                                          |  |  |  |  |
|---------------------------------------------------------------------------------------------------------------------------------------------------------------------------------------------------------------------------------------------------------------------------------------------------------------------------------------------------------------------------|--|--|--|--|
| Adequate Inadequate x Not Applicable Comments Below                                                                                                                                                                                                                                                                                                                       |  |  |  |  |
| Inspection reports for the and the indicated that all areas of the mine were inspected. However, there was not enough detail to indicate that fire suppression systems at belt drives had been adequately examined. Sprinkler heads at fire suppression systems at belt drives in both mines were not directed so as to provide the required coverage. (See Attachment B) |  |  |  |  |