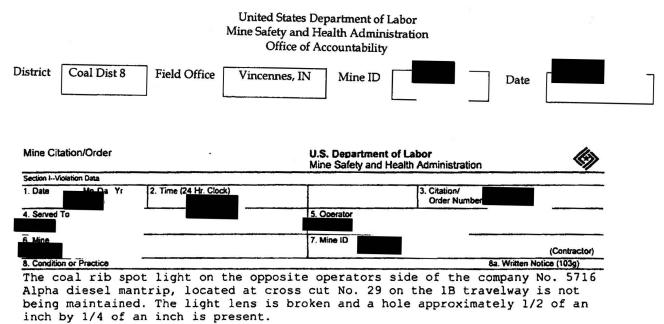

| 39. Check adequacy of preshift/onshift examinations                                                                                                                                                                                                                                                              |
|------------------------------------------------------------------------------------------------------------------------------------------------------------------------------------------------------------------------------------------------------------------------------------------------------------------|
| Adequate Inadequate x Not Applicable Comments Below                                                                                                                                                                                                                                                              |
| Citations were issued during the audit for inadequate pre-operational checks (No. ), inadequate examination of a refuge chamber (No ), inadequate recording of examinations (No. ), and other conditions that indicate the operator is not conducting adequate preshift/onshift examinations. (See Attachment B) |