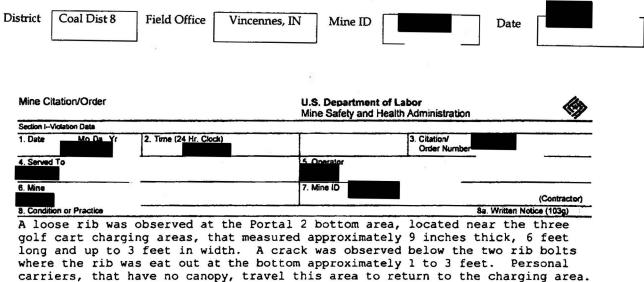

| 52. Evaluate integrity of primary and alternate escapeways                           |                           |                          |  |  |
|--------------------------------------------------------------------------------------|---------------------------|--------------------------|--|--|
| Adequate Inadequate x                                                                | Not Applicable            | Comments Below           |  |  |
| During the audit, Citation No.                                                       | was issu <u>ed at the</u> | for holes in an overcast |  |  |
| between the intake and belt entries. Citation No. was issued at the                  |                           |                          |  |  |
| for holes in the stopping line between the intake and belt entry. (See Attachment B) |                           |                          |  |  |
|                                                                                      |                           |                          |  |  |