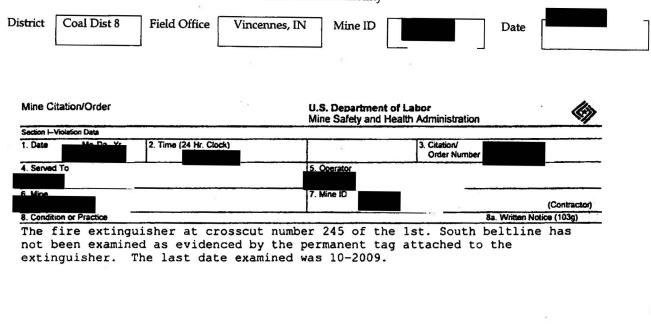

| 39. Check adequacy of preshift/onshift examinations                                                                                                                                                                                                                                                              |
|------------------------------------------------------------------------------------------------------------------------------------------------------------------------------------------------------------------------------------------------------------------------------------------------------------------|
| Adequate Inadequate x Not Applicable Comments Below                                                                                                                                                                                                                                                              |
| Citations were issued during the audit for inadequate pre-operational checks (No. ), inadequate examination of a refuge chamber (No ), inadequate recording of examinations (No. ), and other conditions that indicate the operator is not conducting adequate preshift/onshift examinations. (See Attachment B) |