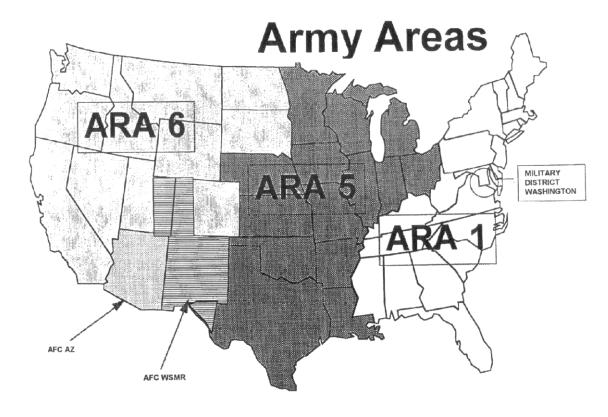

| Agency                                            | Bureau                                                   | Abbreviation |
|---------------------------------------------------|----------------------------------------------------------|--------------|
| Agency for International Development              |                                                          | AID          |
| Agriculture, Department of                        |                                                          | A            |
|                                                   | Animal and Plant Health Inspection Service               | APHS         |
|                                                   | Agriculture Research Service                             | ARS          |
|                                                   | Cooperative State Research Education & Extension Service | CSRE         |
|                                                   | Farm Service Agency                                      | FSA          |
|                                                   | Farmers Home Administration                              | FHA          |
|                                                   | Food & Nutrition Service                                 | FNS          |
|                                                   | Forest Service                                           | F            |
|                                                   | Forest Service - Region 1                                | F1           |
|                                                   | Forest Service - Region 2                                | F2           |
|                                                   | Forest Service - Region 3                                | F3           |
|                                                   | Forest Service - Region 4                                | F4           |
|                                                   | Forest Service - Region 5                                | F5           |
|                                                   | Forest Service - Region 6                                | F6           |
|                                                   | Forest Service - Region 8                                | F8           |
|                                                   | Forest Service - Region 9                                | F9           |
|                                                   | Forest Service - Region 10                               | F10          |
|                                                   | Forest Service - Washington Office                       | FWO          |
|                                                   | Food Safety and Inspection Service                       | FSIS         |
|                                                   | Grain Inspection, Packers & Stockyards Administration    | GIPS         |
|                                                   | Natural Resources Conservation Service                   | NRCS         |
|                                                   | Office of Inspector General                              | OIG          |
|                                                   | Office of the Secretary                                  | SEC          |
| Air Force, Department of the                      | ·                                                        | AF           |
| Architect of the Capitol                          |                                                          | AOTC         |
| Army, Department of the                           |                                                          | AR           |
|                                                   | AFMO CONUS                                               | AC           |
|                                                   | United States Army, Alaska                               | AK           |
|                                                   | Army Spectrum Management Office                          | AR           |
|                                                   | Corps of Engineers                                       | CE           |
|                                                   | Military District of Washington                          | DW           |
|                                                   | AFC, State of Arizona                                    | HU           |
|                                                   | U.S. Army (State of Hawaii)                              | HW           |
|                                                   | Satellite/Communications                                 | SAT          |
|                                                   | U.S. Army Pacific (does not include Hawaii)              | PA           |
|                                                   | AFC, White Sands Missile Range                           | WS           |
| Administrative Office of the United States Courts | ,                                                        | AUSC         |
| Broadcasting Board of Governors                   |                                                          | BBG          |
| Commerce, Department of                           |                                                          | С            |
| , 1                                               | Bureau of Export Administration                          | BXA          |
|                                                   | Census Bureau                                            | CEN          |
|                                                   | Environmental Data Information Service                   | EDIS         |
|                                                   | Environmental Research Laboratories                      | ERL          |
|                                                   | International Trade Administration                       | ITA          |