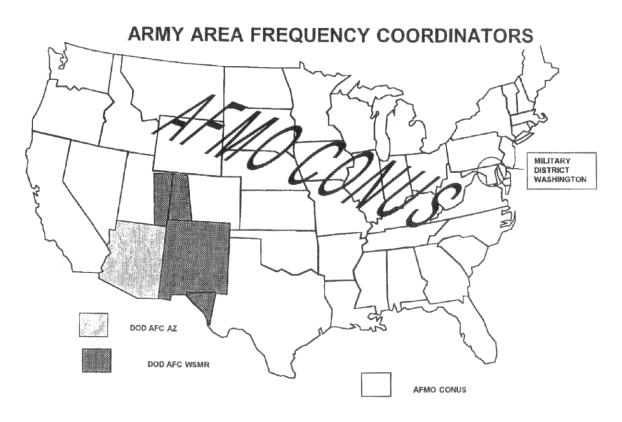

| Agency                                            | Bureau                                                   | Abbreviation |
|---------------------------------------------------|----------------------------------------------------------|--------------|
| Agency for International Development              |                                                          | AID          |
| Agriculture, Department of                        |                                                          | A            |
|                                                   | Animal and Plant Health Inspection Service               | APHS         |
|                                                   | Agriculture Research Service                             | ARS          |
|                                                   | Cooperative State Research Education & Extension Service | CSRE         |
|                                                   | Farm Service Agency                                      | FSA          |
|                                                   | Farmers Home Administration                              | FHA          |
|                                                   | Food & Nutrition Service                                 | FNS          |
|                                                   | Forest Service                                           | F            |
|                                                   | Forest Service - Region 1                                | F1           |
|                                                   | Forest Service - Region 2                                | F2           |
|                                                   | Forest Service - Region 3                                | F3           |
|                                                   | Forest Service - Region 4                                | F4           |
|                                                   | Forest Service - Region 5                                | F5           |
|                                                   | Forest Service - Region 6                                | F6           |
|                                                   | Forest Service - Region 8                                | F8           |
|                                                   | Forest Service - Region 9                                | F9           |
|                                                   | Forest Service - Region 10                               | F10          |
|                                                   | Forest Service - Washington Office                       | FWO          |
|                                                   | Food Safety and Inspection Service                       | FSIS         |
|                                                   | Grain Inspection, Packers & Stockyards Administration    | GIPS         |
|                                                   | Natural Resources Conservation Service                   | NRCS         |
|                                                   | Office of Inspector General                              | OIG          |
|                                                   | Office of the Secretary                                  | SEC          |
| Air Force, Department of the                      | ·                                                        | AF           |
| Architect of the Capitol                          |                                                          | AOTC         |
| Army, Department of the                           |                                                          | AR           |
|                                                   | AFMO CONUS                                               | AC           |
|                                                   | United States Army, Alaska                               | AK           |
|                                                   | Army Spectrum Management Office                          | AR           |
|                                                   | Corps of Engineers                                       | CE           |
|                                                   | Military District of Washington                          | DW           |
|                                                   | AFC, State of Arizona                                    | HU           |
|                                                   | U.S. Army (State of Hawaii)                              | HW           |
|                                                   | Satellite/Communications                                 | SAT          |
|                                                   | U.S. Army Pacific (does not include Hawaii)              | PA           |
|                                                   | AFC, White Sands Missile Range                           | WS           |
| Administrative Office of the United States Courts | ,                                                        | AUSC         |
| Broadcasting Board of Governors                   |                                                          | BBG          |
| Commerce, Department of                           |                                                          | С            |
| , 1                                               | Bureau of Export Administration                          | BXA          |
|                                                   | Census Bureau                                            | CEN          |
|                                                   | Environmental Data Information Service                   | EDIS         |
|                                                   | Environmental Research Laboratories                      | ERL          |
|                                                   | International Trade Administration                       | ITA          |