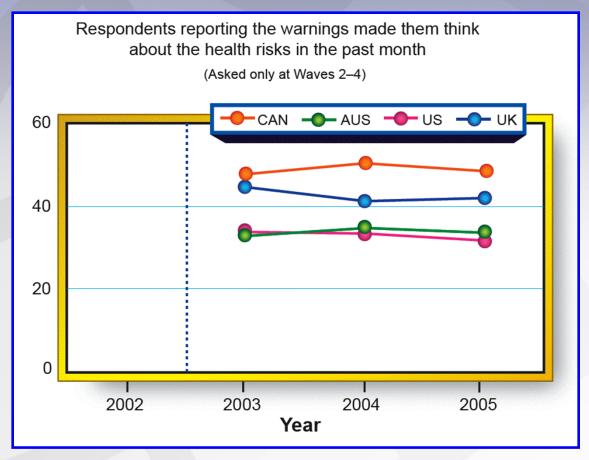

# Thinking about the health risks of smoking

Hammond et al. Am J Prev Med (2007)

Still a significant increase in U.K. compared to the other countries, but <u>not</u> above Canada. Evidence for limitation of effect of mere text/size enhancements relative to graphic elements.