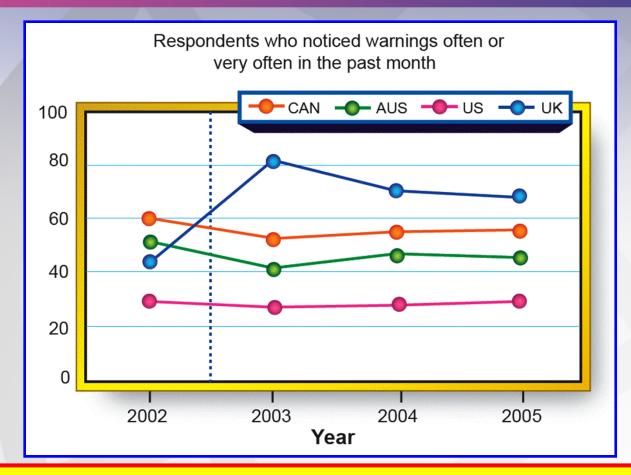

# Enhancing warning labels increases label salience/noticing

Results from Hammond et al. Am J Prev Med (2007) Released today

The enhancement of warning labels in the U.K. had a huge impact on labels salience/noticing. But this is a measure of noticing, where mere novelty alone would be expected to have a huge effect