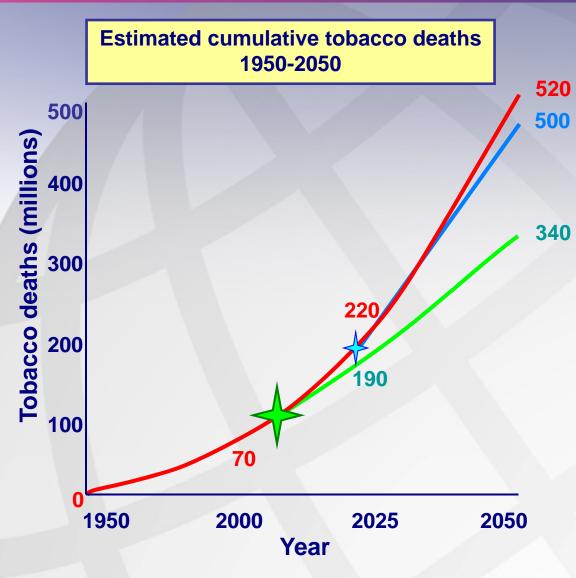

#### Potential of Policies to Flatten the Curve

Impact of policies depends on factors including:

- Intervention date
- Effect size

World Bank. Curbing the epidemic: Governments and the economics of tobacco control. World Bank Publications, 1999. p80.