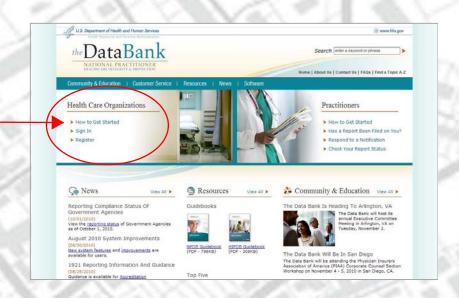

r to the NPDB or HIPDB Guidebook

**Learn about Continuous Query (PDS)** 

Find out about querying fees

Look up your billing history

Resolve a billing issue

**Read about the legislation** 

Find out what's new

**Read the history of the Data Bank** 

**Contact Customer Service** 

Sign In

Sign in directly from the HOME page.



## Learn How to Query

Go to the How to GET STARTED page.

Select *How To Submit* a *Query* from the Querying submenu.





# Learn How to Submit a Report

Go to the How to GET STARTED page.

Make a selection from the Reporting submenu.





## Refer to the NPDB or HIPDB Guidebook



Click *Guidebooks* on the sidebar.



# Learn About Continuous Query (PDS)

Go to the How to GET STARTED page.

Select How To Use Continuous Query (PDS) from the Querying submenu.





# Read About the Legislation

Select *Resources* from the HOME page.

Make a selection from the Legislation and Regulations submenu.





#### Find Out About Querying Fees

Go to the How to GET STARTED page.

Select *Billing and Fees* from the Querying submenu.

Go to the Query Fees section of the BILLING AND FEES page.







# Look Up Your Billing History



Select *Billing and Fees* from the Querying submenu.

Go to the Your Billing History section of the BILLING AND FEES page.







## Resolve a Billing Issue



#### Find Out What's New

Click *News* on the HOME page.



# Read the History of the Data Bank

Click *About Us* at the top of the HOME page.



## **Contact Customer Service**

Click *Customer Service* at the top of the HOME page.