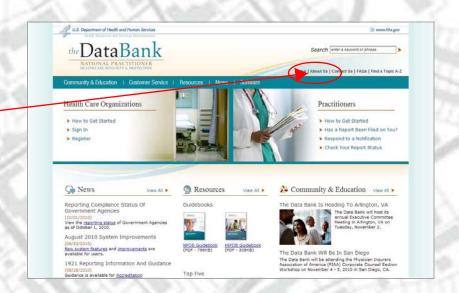

# Read the History of the Data Bank

Click *About Us* at the top of the HOME page.

## **Contact Customer Service**

Click *Customer Service* at the top of the HOME page.