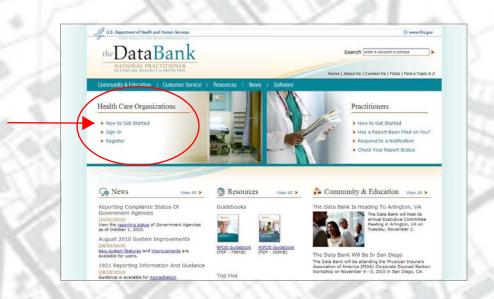

#### ROADMAP TO POPULAR DESTINATIONS ON THE DATA BANK WEB SITE

#### Where do you want to go? Click a destination below.

Sign in to the Data Bank

**Learn how to query** 

Learn how to submit a report

Refer to the NPDB or HIPDB Guidebook

**Learn about Continuous Query (PDS)** 

Find out about querying fees

Look up your billing history

Resolve a billing issue

**Read about the legislation** 

Find out what's new

**Read the history of the Data Bank** 

**Contact Customer Service** 

Sign In

Sign in directly from the HOME page.



## Learn How to Query

Go to the How to GET STARTED page.

Select *How To Submit* a *Query* from the Querying submenu.





# Learn How to Submit a Report

Go to the How to GET STARTED page.

Make a selection from the Reporting submenu.





## Refer to the NPDB or HIPDB Guidebook



Click *Guidebooks* on the sidebar.



# Learn About Continuous Query (PDS)

Go to the How to GET STARTED page.

Select How To Use Continuous Query (PDS) from the Querying submenu.





# Read About the Legislation

Select *Resources* from the HOME page.

Make a selection from the Legislation and Regulations submenu.





#### Find Out About Querying Fees

Go to the How to GET STARTED page.

Select *Billing and Fees* from the Querying submenu.

Go to the Query Fees section of the BILLING AND FEES page.







# Look Up Your Billing History



Select *Billing and Fees* from the Querying submenu.

Go to the Your Billing History section of the BILLING AND FEES page.







## Resolve a Billing Issue



#### Find Out What's New

Click *News* on the