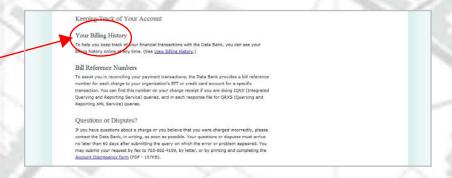

# Look Up Your Billing History

Select *Billing and Fees* from the Querying submenu.

Go to the Your Billing History section of the BILLING AND FEES page.

## Resolve a Billing Issue