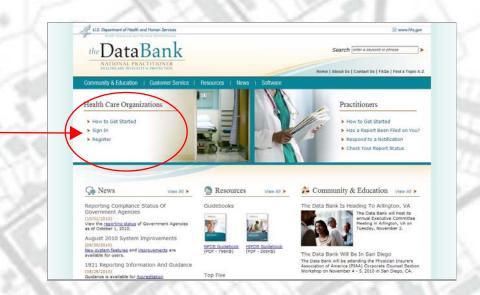

#### ROADMAP TO POPULAR DESTINATIONS ON THE DATA BANK WEB SITE

#### Where do you want to go? Click a destination below.

Sign in to the Data Bank

**Learn how to query** 

Learn how to submit a report

Refer to the NPDB or HIPDB Guidebook

**Learn about Continuous Query (PDS)** 

Find out about querying fees

Look up your billing history

Resolve a billing issue

**Read about the legislation** 

Find out what's new

**Read the history of the Data Bank** 

**Contact Customer Service** 

Sign In

Sign in directly from the HOME page.



## Learn How to Query

Go to the How to GET STARTED page.

Select *How To Submit* a *Query* from the Querying submenu.





# Learn How to Submit a Report

Go to the How to GET STARTED page.

Make a selection from the Reporting submenu.





## Refer to the NPDB or HIPDB Guidebook



Click *Guidebooks* on the sidebar.



# Learn About Continuous Query (PDS)

Go to the How to GET STARTED page.

Select How To Use Continuous Query (PDS) from the Querying submenu.





# Read About the Legislation

Select *Resources* from the HOME page.

Make a selection from the Legislation and Regulations submenu.





#### Find Out About Querying Fees

Go to the How to GET STARTED page.

Select *Billing and Fees* from the Querying submenu.

Go to the Query Fees section of the BILLING AND FEES page.