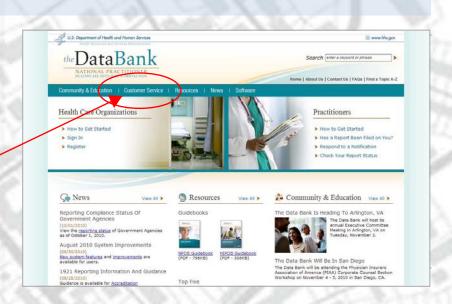

## **Contact Customer Service**

Click *Customer Service* at the top of the HOME page.