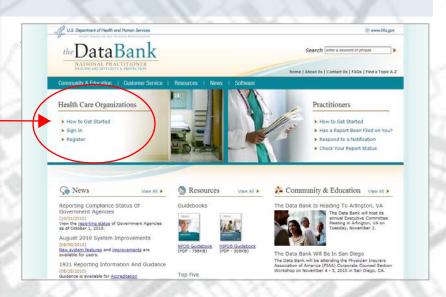

o to the How to GET STARTED page.

Make a selection from the Reporting submenu.





## Refer to the NPDB or HIPDB Guidebook



Click *Guidebooks* on the sidebar.



# Learn About Continuous Query (PDS)

Go to the How to GET STARTED page.

Select How To Use Continuous Query (PDS) from the Querying submenu.





# Read About the Legislation

Select *Resources* from the HOME page.

Make a selection from the Legislation and Regulations submenu.





#### Find Out About Querying Fees

Go to the How to GET STARTED page.

Select *Billing and Fees* from the Querying submenu.

Go to the Query Fees section of the BILLING AND FEES page.







# Look Up Your Billing History



Select *Billing and Fees* from the Querying submenu.

Go to the Your Billing History section of the BILLING AND FEES page.







## Resolve a Billing Issue



#### Find Out What's New

Click *News* on the HOME page.



# Read the History of the Data Bank

Click *About Us* at the top of the HOME page.



## **Contact Customer Service**

Click *Customer Service* at the top of the HOME page.