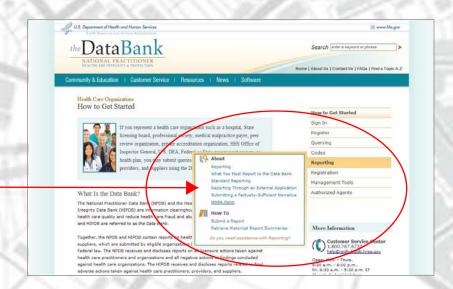

## Learn How to Query

Go to the How to GET STARTED page.

Select *How To Submit* a *Query* from the Querying submenu.

# Learn How to Submit a Report

Go to the How to GET STARTED page.

Make a selection from the Reporting submenu.

# Learn About Continuous Query (PDS)

Go to the How to GET STARTED page.

Select How To Use Continuous Query (PDS) from the Querying submenu.