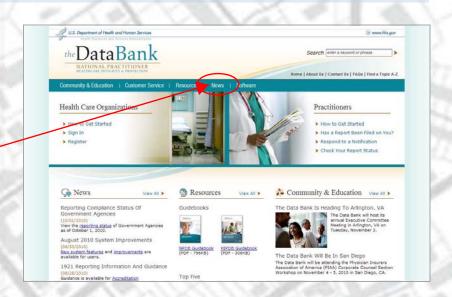

to the NPDB or HIPDB Guidebook



Click *Guidebooks* on the sidebar.



# Learn About Continuous Query (PDS)

Go to the How to GET STARTED page.

Select How To Use Continuous Query (PDS) from the Querying submenu.





# Read About the Legislation

Select *Resources* from the HOME page.

Make a selection from the Legislation and Regulations submenu.





#### Find Out About Querying Fees

Go to the How to GET STARTED page.

Select *Billing and Fees* from the Querying submenu.

Go to the Query Fees section of the BILLING AND FEES page.







# Look Up Your Billing History



Select *Billing and Fees* from the Querying submenu.

Go to the Your Billing History section of the BILLING AND FEES page.







## Resolve a Billing Issue



#### Find Out What's New

Click *News* on the HOME page.



# Read the History of the Data Bank

Click *About Us* at the top of the HOME page.



## **Contact Customer Service**

Click *Customer Service* at the top of the HOME page.