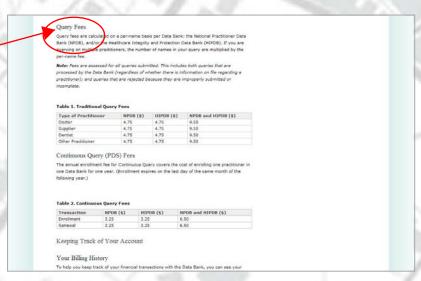

#### Find Out About Querying Fees

Go to the How to GET STARTED page.

Select *Billing and Fees* from the Querying submenu.

Go to the Query Fees section of the BILLING AND FEES page.