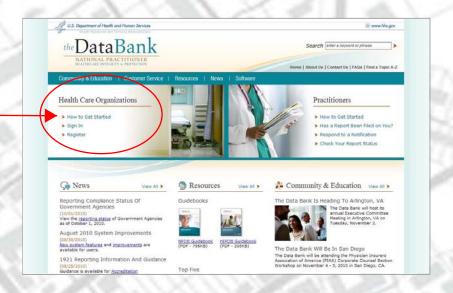

#### ROADMAP TO POPULAR DESTINATIONS ON THE DATA BANK WEB SITE

#### Where do you want to go? Click a destination below.

Sign in to the Data Bank

**Learn how to query** 

Learn how to submit a report

Refer to the NPDB or HIPDB Guidebook

**Learn about Continuous Query (PDS)** 

Find out about querying fees

Look up your billing history

Resolve a billing issue

**Read about the legislation** 

Find out what's new

**Read the history of the Data Bank** 

**Contact Customer Service** 

Sign In

Sign in directly from the HOME page.



## Learn How to Query

Go to the How to GET STARTED page.

Select *How To Submit* a *Query* from the Querying submenu.





# Learn How to Submit a Report

Go to the How to GET STARTED page.

Make a selection from the Reporting submenu.





## Refer to the NPDB or HIPDB Guidebook



Click *Guidebooks* on the sidebar.



# Learn About Continuous Query (PDS)

Go to the How to GET STARTED page.

Select How To Use Continuous Query (PDS) from the Querying submenu.





# Read About the Legislation

Select *Resources* from the HOME page.

Make a selection from the Legislation and Regulations submenu.





#### Find Out About Querying Fees

Go to the How to GET STARTED page.

Select *Billing and Fees* from the Querying submenu.

Go to the Query Fees section of the BILLING AND FEES page.







# Look Up Your Billing History



Select *Billing and Fees* from the Querying submenu.

Go to the Your Billing History se