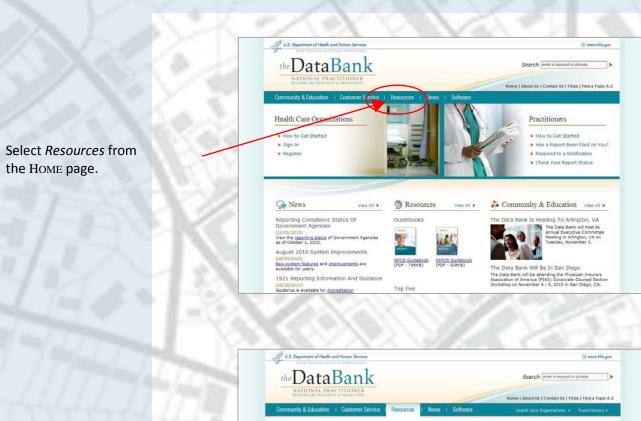

# Read About the Legislation

Select *Resources* from the HOME page.

Make a selection from the Legislation and Regulations submenu.