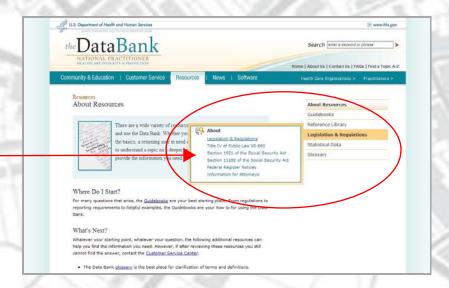

# Read About the Legislation

Select *Resources* from the HOME page.

Make a selection from the Legislation and Regulations submenu.