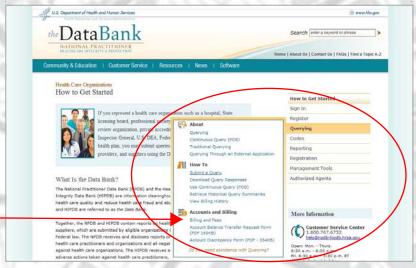

## Learn How to Query

Go to the How to GET STARTED page.

Select *How To Submit* a *Query* from the Querying submenu.

# Learn About Continuous Query (PDS)

Go to the How to GET STARTED page.

Select How To Use Continuous Query (PDS) from the Querying submenu.