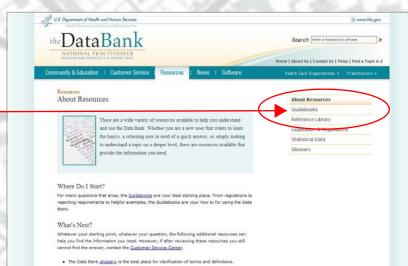

#### Where do you want to go? Click a destination below.

Sign in to the Data Bank

**Learn how to query** 

Learn how to submit a report

Refer to the NPDB or HIPDB Guidebook

**Learn about Continuous Query (PDS)** 

Find out about querying fees

Look up your billing history

Resolve a billing issue

**Read about the legislation** 

Find out what's new

**Read the history of the Data Bank** 

**Contact Customer Service** 

Sign In

Sign in directly from the HOME page.



## Learn How to Query

Go to the How to GET STARTED page.

Select *How To Submit* a *Query* from the Querying submenu.





# Learn How to Submit a Report

Go to the How to GET STARTED page.

Make a selection from the Reporting submenu.





## Refer to the NPDB or HIPDB Guidebook



Click *Guidebooks* on the sidebar.



# Learn About Continuous Query (PDS)

Go to the How to GET STARTED page.

Select How To Use Continuous Query (PDS) from the Querying submenu.





# Read About the Legislation

Select *Resources* from the HOME page.

Make a selection from the Legislation and Regulations submenu.





#### Find Out About Querying Fees

Go to the How to GET STARTED page.

Select *Billing and Fees* from the Querying submenu.

Go to the Query Fees section of the BILLING AND FEES page.







# Look Up Your Billing History



Select *Billing and Fees* from the Querying submenu.

Go to the Your Billing History section of the BILLING AND FEES page.







## Resolve a Billing Issue



#### Find Out What's New

Click *News* on the HOME page.



# Read the History of the Data Bank

Click *About Us* at the top of