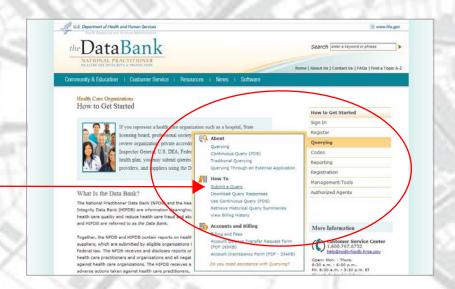

## Learn How to Query

Go to the How to GET STARTED page.

Select *How To Submit* a *Query* from the Querying submenu.

# Learn How to Submit a Report

Go to the How to GET STARTED page.

Make a selection from the Reporting submenu.

# Learn About Continuous Query (PDS)

Go to the How to GET STARTED page.

Select How To Use Continuous Query (PDS) from the Querying submenu.

#### Find Out About Querying Fees

Go to the How to GET STARTED page.

Select *Billing and Fees* from the Querying submenu.

Go to the Query Fees section of the BILLING AND FEES page.

# Look Up Your Billing History

Select *Billing and Fees* from the Querying submenu.

Go to the Your Billing History section of the BILLING AND FEES page.