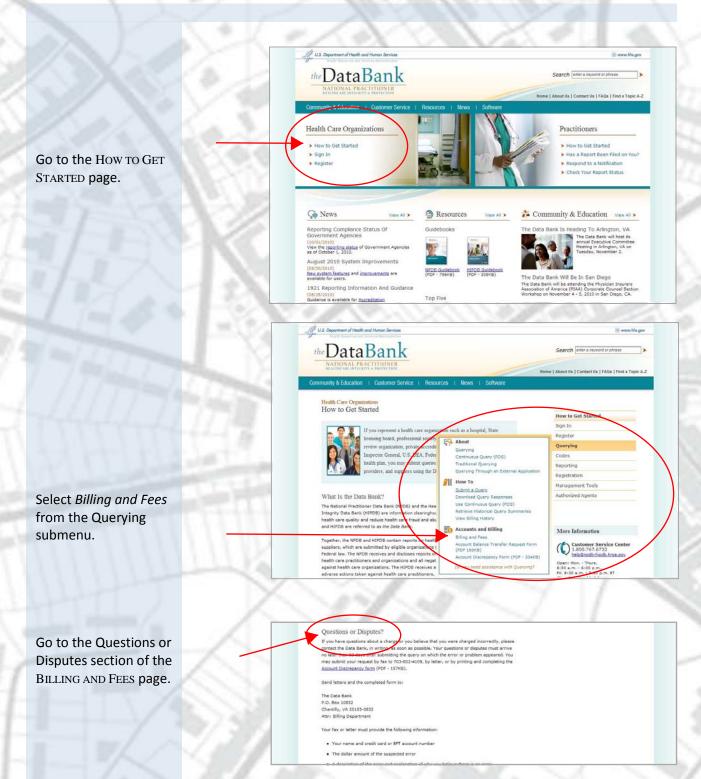

#### Find Out About Querying Fees

Go to the How to GET STARTED page.

Select *Billing and Fees* from the Querying submenu.

Go to the Query Fees section of the BILLING AND FEES page.

# Look Up Your Billing History

Select *Billing and Fees* from the Querying submenu.

Go to the Your Billing History section of the BILLING AND FEES page.