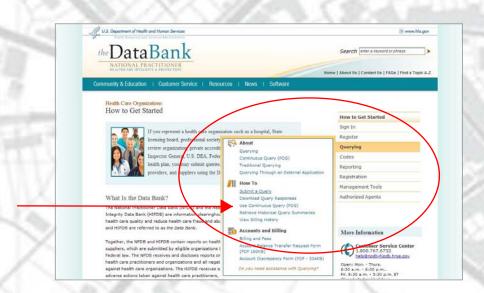

## Learn How to Query

Go to the How to GET STARTED page.

Select *How To Submit* a *Query* from the Querying submenu.

# Learn About Continuous Query (PDS)

Go to the How to GET STARTED page.

Select How To Use Continuous Query (PDS) from the Querying submenu.

#### Find Out About Querying Fees

Go to the How to GET STARTED page.

Select *Billing and Fees* from the Querying submenu.

Go to the Query Fees section of the BILLING AND FEES page.

# Look Up Your Billing History

Select *Billing and Fees* from the Querying submenu.

Go to the Your Billing History section of the BILLING AND FEES page.