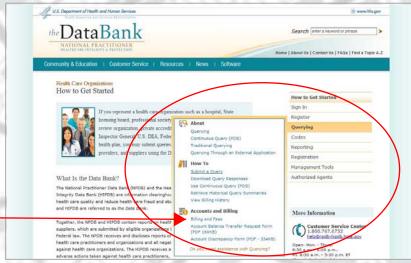

#### Find Out About Querying Fees

Go to the How to GET STARTED page.

Select *Billing and Fees* from the Querying submenu.

Go to the Query Fees section of the BILLING AND FEES page.

# Look Up Your Billing History

Select *Billing and Fees* from the Querying submenu.

Go to the Your Billing History section of the BILLING AND FEES page.