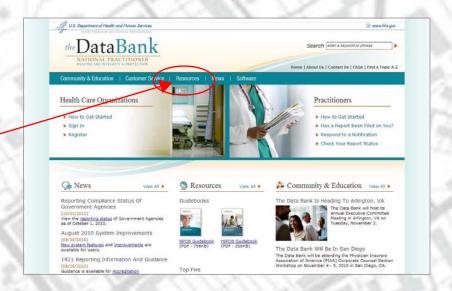

Sign in directly from the HOME page.

#### Find Out What's New

Click *News* on the HOME page.

# Read the History of the Data Bank

Click *About Us* at the top of the HOME page.

## **Contact Customer Service**

Click *Customer Service* at the top of the HOME page.