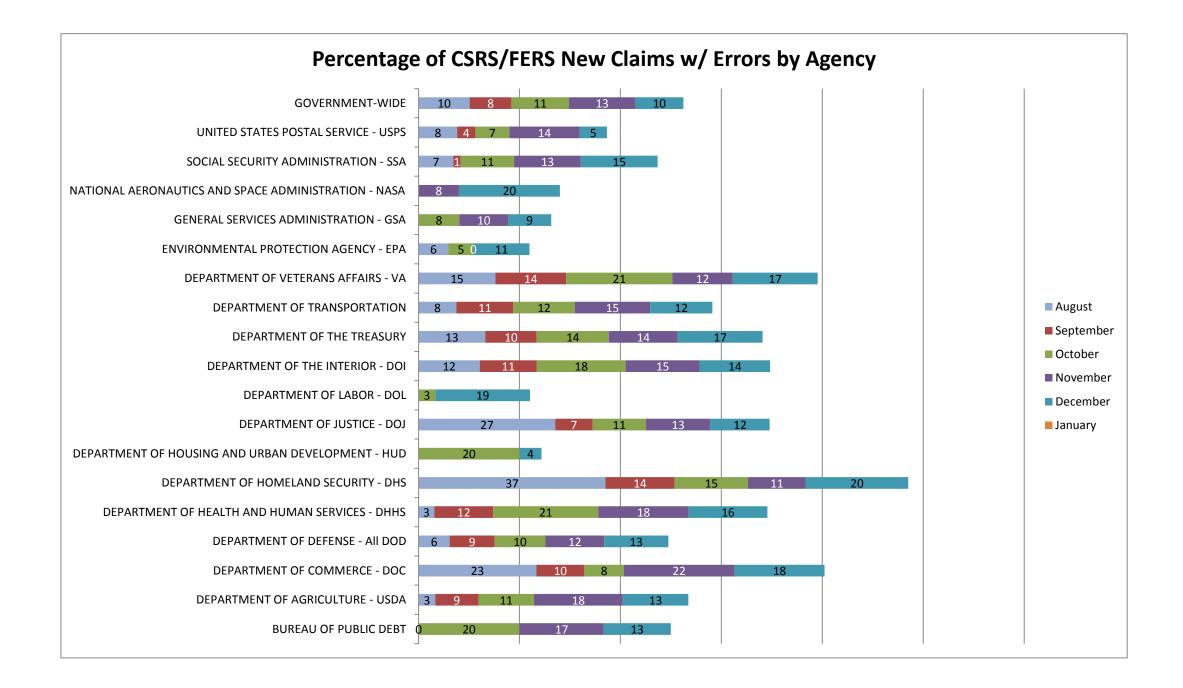

|                                                      | August |          | September |          | October |            | November |          | December |          | January |            |
|------------------------------------------------------|--------|----------|-----------|----------|---------|------------|----------|----------|----------|----------|---------|------------|
|                                                      |        | % of     |           | % of     |         |            |          | % of     |          | % of     |         |            |
|                                                      | # of   | Cases w/ | # of      | Cases w/ | # of    | % of Cases | # of     | Cases w/ | # of     | Cases w/ | # of    | % of Cases |
| Agency                                               | Cases  | Errors   | Cases     | Errors   | Cases   | w/ Errors  | Cases    | Errors   | Cases    | Errors   | Cases   | w/ Errors  |
| ADMINISTRATIVE OFFICE OF THE US COURTS - AOUSC       |        |          |           |          | 39      | 13         | 41       | 22       | 58       | 21       |         |            |
| BUREAU OF PUBLIC DEBT                                | 16     | 0        |           |          | 20      | 20         | 24       | 17       | 15       | 13       |         |            |
| DEPARTMENT OF AGRICULTURE - USDA                     | 91     | 3        | 70        | 9        | 209     | 11         | 176      | 18       | 177      | 13       |         |            |
| DEPARTMENT OF COMMERCE - DOC                         | 30     | 23       | 21        | 10       | 77      | 8          | 41       | 22       | 56       | 18       |         |            |
| DEPARTMENT OF DEFENSE - All DOD                      | 650    | 6        | 887       | 9        | 1558    | 10         | 1434     | 12       | 1168     | 13       |         |            |
| DEPARTMENT OF HEALTH AND HUMAN SERVICES - DHHS       | 32     | 3        | 60        | 12       | 72      | 21         | 95       | 18       | 64       | 16       |         |            |
| DEPARTMENT OF HOMELAND SECURITY - DHS                | 54     | 37       | 73        | 14       | 206     | 15         | 123      | 11       | 172      | 20       |         |            |
| DEPARTMENT OF HOUSING AND URBAN DEVELOPMENT - HUD    |        |          |           |          | 25      | 20         |          |          | 23       | 4        |         |            |
| DEPARTMENT OF JUSTICE - DOJ                          | 48     | 27       | 54        | 7        | 161     | 11         | 141      | 13       | 170      | 12       |         |            |
| DEPARTMENT OF LABOR - DOL                            |        |          |           |          | 30      | 3          |          |          | 32       | 19       |         |            |
| DEPARTMENT OF THE INTERIOR - DOI                     | 33     | 12       | 53        | 11       | 108     | 18         | 116      | 15       | 143      | 14       |         |            |
| DEPARTMENT OF THE TREASURY                           | 121    | 13       | 98        | 10       | 224     | 14         | 220      | 14       | 202      | 17       |         |            |
| DEPARTMENT OF TRANSPORTATION                         | 40     | 8        | 71        | 11       | 164     | 12         | 114      | 15       | 154      | 12       |         |            |
| DEPARTMENT OF VETERANS AFFAIRS - VA                  | 210    | 15       | 250       | 14       | 503     | 21         | 628      | 12       | 398      | 17       |         |            |
| ENVIRONMENTAL PROTECTION AGENCY - EPA                | 17     | 6        |           |          | 40      | 5          | 26       | 0        | 18       | 11       |         |            |
| GENERAL SERVICES ADMINISTRATION - GSA                |        |          |           |          | 37      | 8          | 52       | 10       | 70       | 9        |         |            |
| NATIONAL AERONAUTICS AND SPACE ADMINISTRATION - NASA |        |          |           |          |         |            | 25       | 8        | 20       | 20       |         |            |
| SOCIAL SECURITY ADMINISTRATION - SSA                 | 58     | 7        | 69        | 1        | 132     | 11         | 53       | 13       | 184      | 15       |         |            |
| UNITED STATES POSTAL SERVICE - USPS                  | 431    | 8        | 417       | 4        | 1189    | 7          | 1493     | 14       | 3749     | 5        |         |            |
| GOVERNMENT-WIDE                                      | 1955   | 10       | 2248      | 8        | 4977    | 11         | 4956     | 13       | 7006     | 10       |         |            |

\*\*The table above shows the agency by retirement application error rates for agencies in the October audit with at least 15 cases reviewed. The table shows the number of cases for the agency and the percent of cases with errors. If a case has more than one error, it is counted as a single case with an error. The Government-wide results are also shown.