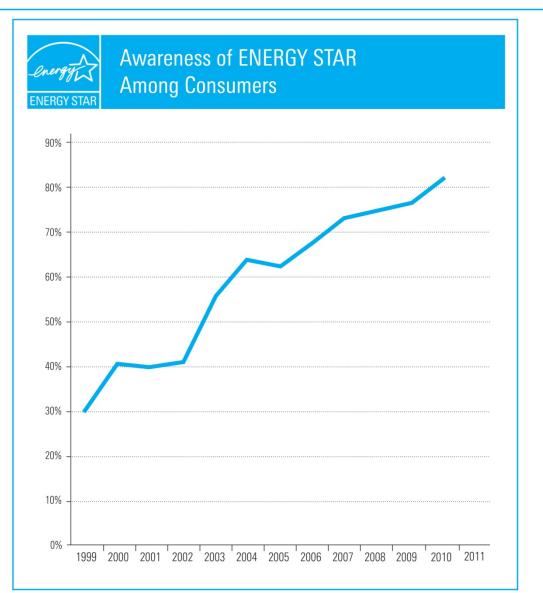

## Celebrating 20 Years of ENERGY STAR

- 20 Years of Partnership, Promise, and Progress
  - Together we have achieved meaningful reductions in greenhouse gas emissions
  - Utility bill savings have grown to nearly \$230 billion over the last two decades
  - Today, more than 80% of Americans recognize the ENERGY STAR
  - Thank you for your partnership

#### Brand Awareness of ENERGY STAR Still on the Rise

**Sepa**