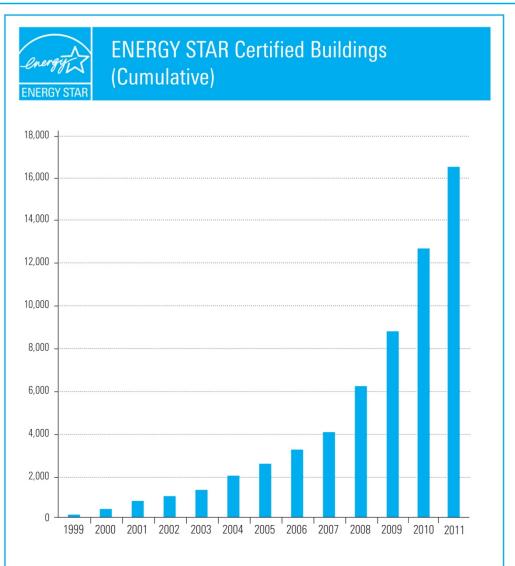

#### Certify buildings & plants as ENERGY STAR

The number of buildings that have earned the ENERGY STAR rose 30% this year, thanks in part to some of our most active certification partners:

| • Staples, Inc.                                | 250 |
|------------------------------------------------|-----|
| • CBRE                                         | 250 |
| <ul> <li>Jones Lang LaSalle</li> </ul>         | 180 |
| <ul> <li>Sears Holdings Corporation</li> </ul> | 150 |
| TIAA-CREF                                      | 115 |
| <ul> <li>TRANSWESTERN</li> </ul>               | 105 |