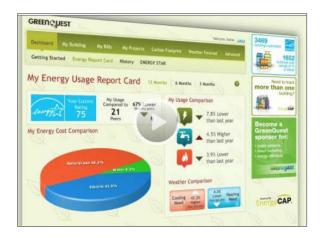

### Use Innovative Technologies (cont'd)

- Dashboards
  - Bentall Kennedy (US): LINK dashboard
  - HEI Hotels & Resorts: Energy Looking Glass dashboard
  - Hines: Energy Control and Optimization System (ECOS)
  - Ecova, Inc.: Web-based reporting integrates ENERGY STAR scores into monthly energy performance reports
  - EnergyCAP, Inc.: Has an ENERGY STAR tab for each building, as well as a prominent ENERGY STAR "box score." Also integrates scores in Green Quest.
- Ground source heat pumps
  - Des Moines Public Schools