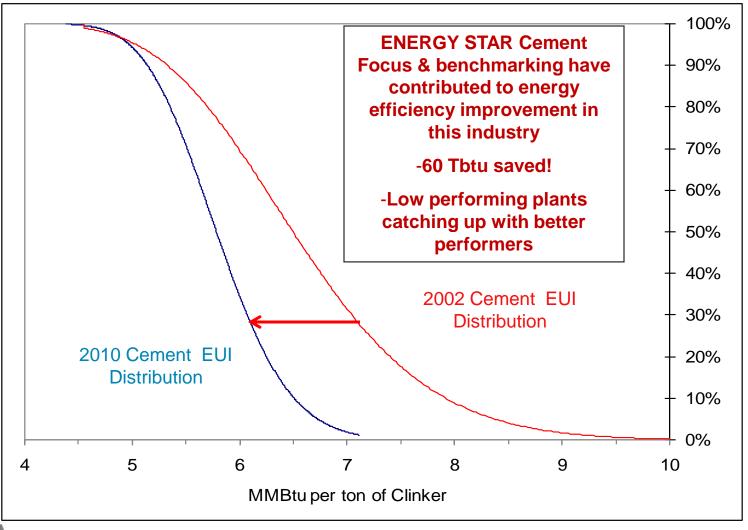

f ENERGY STAR



- 20 Years of Partnership, Promise, and Progress
  - Together we have achieved meaningful reductions in greenhouse gas emissions
  - Utility bill savings have grown to nearly \$230 billion over the last two decades
  - Today, more than 80% of Americans recognize the ENERGY STAR
  - Thank you for your partnership





#### Brand Awareness of ENERGY STAR Still on the Rise





**Sepa**

#### Influence of ENERGY STAR Continues to Grow







#### Benchmarking Has Value Beyond the 1-100 Score





**SEPA**

### The Value of ENERGY STAR Holds Strong







#### State and Local Governments Leveraging Portfolio Manager



 Grant and incentive programs (including ARRA)

 Benchmarking and disclosure mandates

 Voluntary sustainability campaigns





## **Cement Sector Results**





Source: EPA, Duke University

11

# **Looking Ahead**



- ENERGY STAR C&I Buildings Partner Meeting
  - Fall 2012, Washington, DC
- Quarterly webinars on Portfolio Manager upgrade
- Redesigned website
  - Library of case studies
  - More accessible training options
- New full-service partner support hub
- Enhanced automated electronic exchange of energy data with utilities and service providers
- EPA's 2012 National Building Competition
  - NEW!!! Recognition for <u>ALL</u>
     buildings achieving a 20%
     reduction in energy use.





# A comprehensive approach to energy management







### Agenda

 $\bigcirc$ 



| 1:10 – 1:30 p.m. | <b>Best Practices in Energy Management</b><br>Discussion Leader: Robert Best, Executive Vice Preside<br>Jones Lang LaSalle                      | en