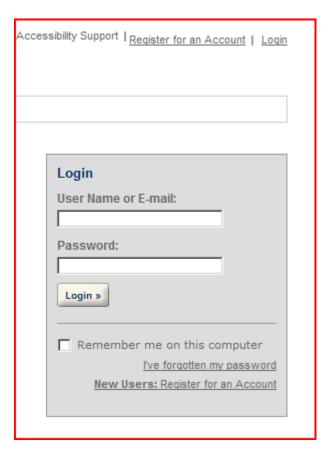

• Login to Permits Online

• Click the "Search Your Applications" link

Click on your application tracking number

Click on the arrow next to the Status bar

Click on the arrow next to "Initial Review"

Click on the plus sign (+) box next to one of the above categories to reveal the specific comments.