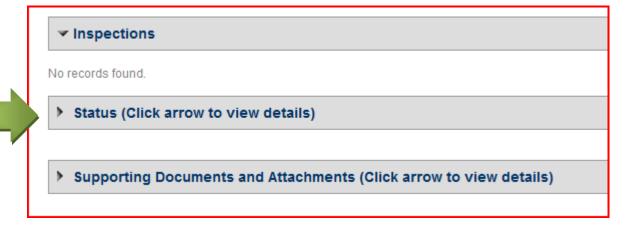

## Find out what information is missing when I receive an Incomplete status?

A comment will be sent to the Application Contact that will specify missing required documentation. The application will at that point be in an **Incomplete** Status (Initial Review). To view these additional Comments about your application, use the following steps:

• Login to Permits Online

• Click the "Search Your Applications" link

Click on your application tracking number

Click on the arrow next to the Status bar

Click on the arrow next to "Initial Review"

Click on the plus sign (+) box next to one of the above categories to reveal the specific comments.