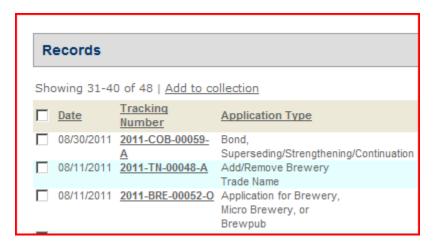

• Login to Permits Online

• Click the "Search Your Applications" link

Click on your application tracking number

Click on the arrow next to the Status bar

Click on the arrow next to "Initial Review"

Click on the plus sign (+) box next to one of the above categories to reveal the specific comments.