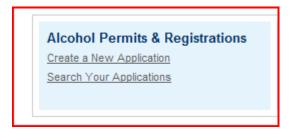

• Login to Permits Online

• Click the "Search Your Applications" link

Click on your application tracking number

Click on the arrow next to the Status bar

Click on the arrow next to "Initial Review"

Click on the plus sign (+) box next to one of the above categories to reveal the specific comments.