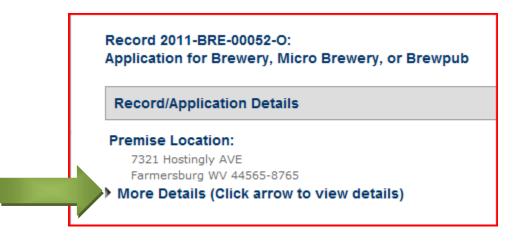

• First click on the arrow next to More Details within the "Record/Application Details" section.

• You may then open various subsections of your application by clicking on the plus sign (+) next to each subsection.