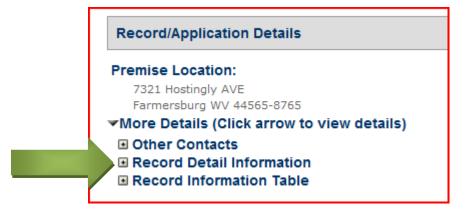

• First click on the arrow next to More Details within the "Record/Application Details" section.

• You may then open various subsections of your application by clicking on the plus sign (+) next to each subsection.

• Once you have opened all subsections you may print the screen.