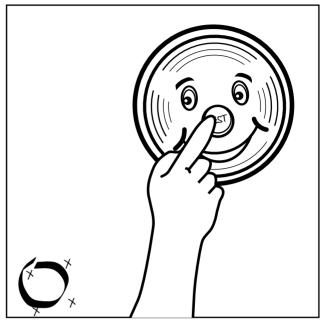

## **Smoke Alarm Activity Sheet**

1. You should have a \_\_\_\_\_ inside and outside of every sleeping area/bedroom.

2. It is important to \_\_\_\_\_ you smoke alarms every month.

3. If your smoke alarm uses alkaline batteries, you should replace them at least once every \_\_\_\_\_ or when it chirps.