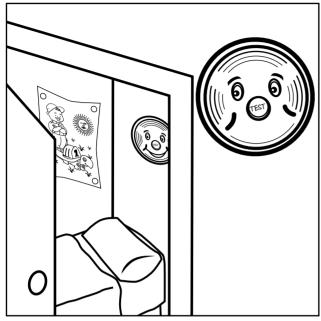

## **Smoke Alarm Activity Sheet**

1. You should have a \_\_\_\_\_ inside and outside of every sleeping area/bedroom.

2. It is important to \_\_\_\_\_ you smoke alarms every month.

3. If your smoke alarm uses alkaline batteries, you should replace them at least once every \_\_\_\_\_ or when it chirps.