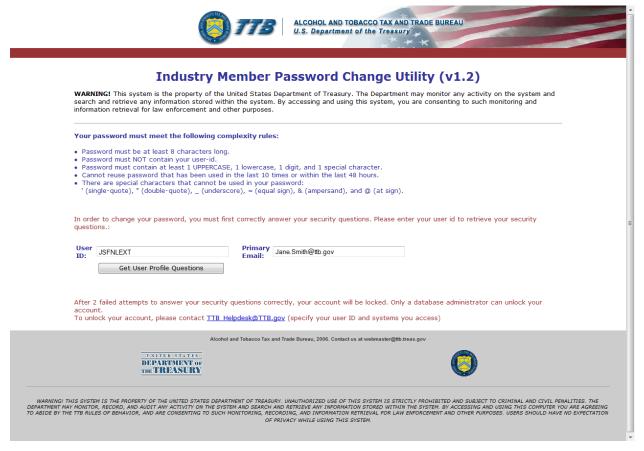

## Reset Your Forgotten Password

Figure 2: Reset Forgotten Password - Password Change Utility Login

- 4. Enter your user ID in the User ID field.
- 5. Enter your e-mail address in the Primary Email address field.
- 6. Select the **Get User Profile Questions** button. The system displays one of the three authentication questions you answered when you filled out the user registration initially. See Figure 3.