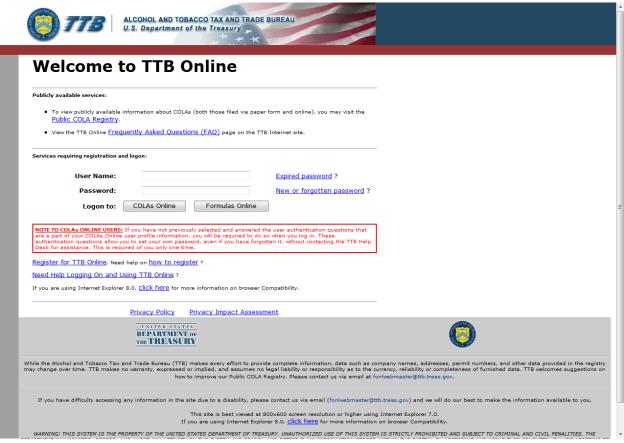

## **Reset Your Forgotten Password**

Follow these steps to reset a forgotten Formulas Online system password through the Password Change Utility:

- 1. From your web browser, enter https://www.ttbonline.gov/ in the address field.
- 2. Press the Enter key. The TTB Online Portal page displays. See Figure 1.

Figure 1: Reset Forgotten Password - TTB Online Portal

3. Select the New or forgotten password? link. The Password Change Utility displays. See Figure 2.