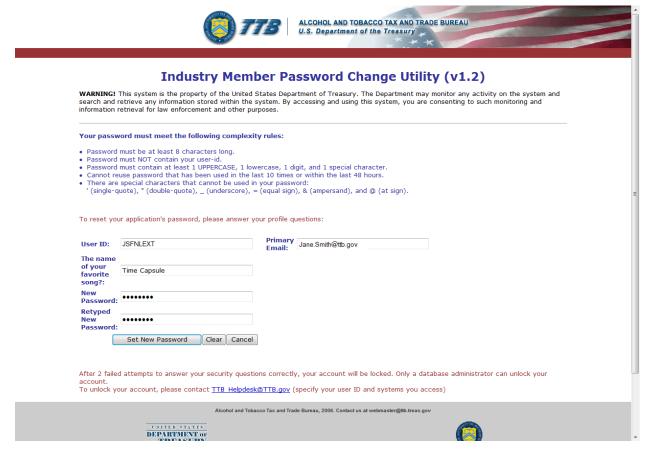

Figure 3: Reset Forgotten Password - Password Change Utility Main Page

- ▶ Note: If you fail two times to answer your security questions correctly, your account will be locked in the application. Please contact the TTB Help Desk at 866-927-2533 (Option 2) to have your account unlocked in the application.
- 7. Enter the answer for your security question in the available field.
- 8. Enter the password in the New Password field.
- 9. Enter the password in the Retyped New Password field.
- ► Note: Passwords must meet the following complexity rules:
  - Password must be at least 8 characters long.
  - Password must not contain your user ID.
  - Password must contain at least 1 UPPERCASE, 1 lowercase, 1 digit, and 1 special character.
  - You cannot reuse a password that has been used in the last 10 times or within the last 48 hours.
  - You cannot use the following special characters: '(single-quote), "(double-quote), \_ (underscore), = (equal sign), & (ampersand), and @ (at sign).

## Reset Your Forgotten Password

- 10. If you make a mistake, select the **Clear** button to clear the entry before setting your new password.
- 11. If you change your mind, select the **Cancel** button to cancel before setting your new password.
- 12. Select the **Set New Password** button. A confirmation message box displays stating your password was successfully changed. See Figure 4.