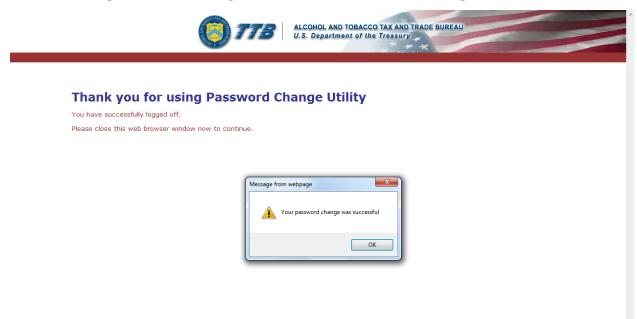

Figure 4: Reset Forgotten Password – Password Change Successful

- 13. Select the **OK** button to confirm. The Password Change Utility closes and the TTB Online Portal page displays. See Figure 1.
- 14. Follow the steps in Access Formulas Online through the TTB Online Portal Page to login to Formulas Online using your user ID and new password.