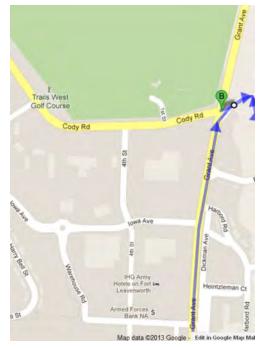

Turn left onto MO-92.

Turn left onto MO-92 West (crossing into Kansas)

MO-92 West becomes Metropolitan Avenue (KS-92)

Turn right at second stop light into the main gate, this will be Grant Avenue.

Continue straight on Grant Avenue, you pass through Kansas and Iowa avenues. At Cody road, this will be an intersection with a stop light; you will want to veer to the right. You will be able to see CAL (Truesdell Hall) to the left front.