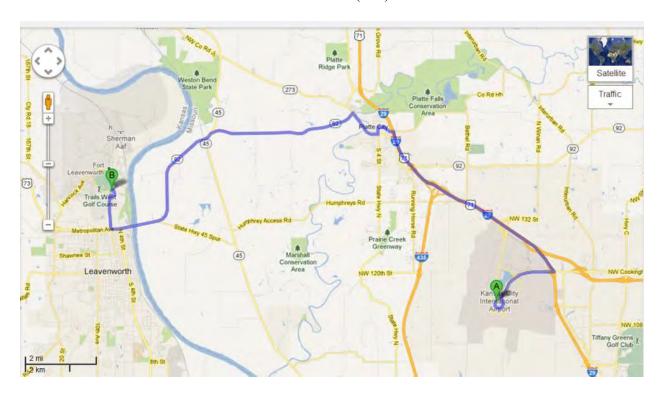

#### **Directions from Airport (to main gate):**

Start out going North on Brasilia Avenue toward Bern St.

Turn Left onto Bern St.

Turn right onto Mexico City Ave.

Merge onto I-29 North (US 71 North) via the ramp on the left toward St Joseph/Topeka Take the MO-92 exit, exit 18, toward Platte City/Smithville.

Turn left onto MO-92.

Turn left onto MO-92 West (crossing into Kansas)

MO-92 West becomes Metropolitan Avenue (KS-92)

Turn right at second stop light into the main gate, this will be Grant Avenue.

Continue straight on Grant Avenue, you pass through Kansas and Iowa avenues. At Cody road, this will be an intersection with a stop light; you will want to veer to the right. You will be able to see CAL (Truesdell Hall) to the left front.