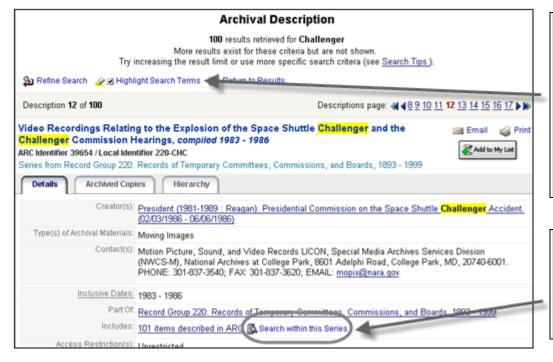

## Highlight Search Terms and "Search Within" Feature

Highlight Search
Terms in your
search results and
full details.
Highlighting
Search Terms can
be helpful when
seeking a keyword
in a shot list for a
motion picture
item.

Use the "Search within ..." option to search by keyword for items or file units within this series.

ARC will remind you which Record Group, Series, or File Unit you are searching within.

Click here to remove the Search Within filter.