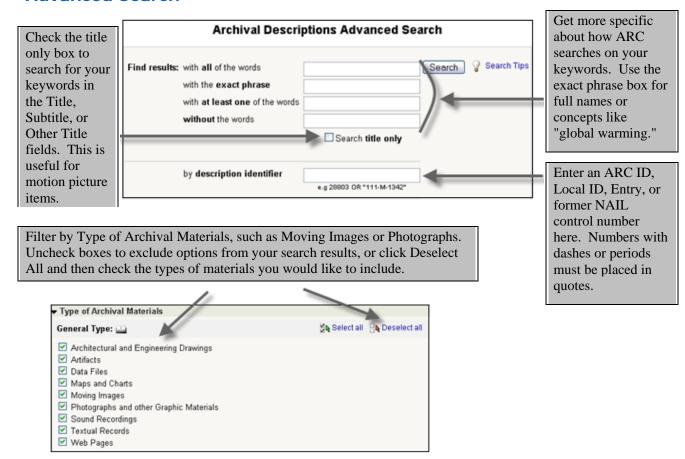

## **Advanced Search**

ARC offers advanced search features that allow you to focus your search with additional search filters and keyword searching options. These features can be helpful when searching for special media materials or combing through file unit or item descriptions in a large series.