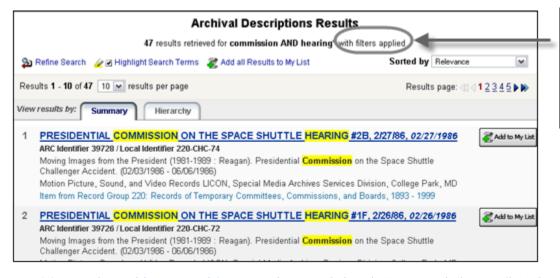

With the Search Within filter applied, ARC retrieved 47 items out of the 101 items in this series.