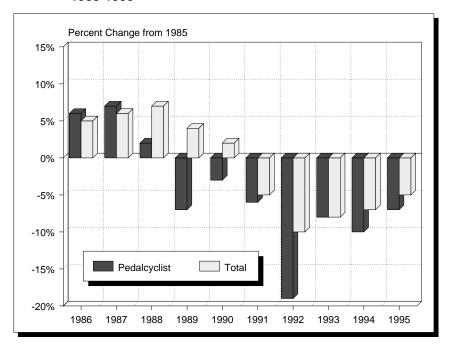

In 1985, the average age of pedalcyclists killed in traffic crashes was 23.3 years; in 1995 the average age of those killed was 29.6 years, and the average age of those injured was 22.1 years.

Figure 1. Trends in Pedalcyclist and Total Traffic Fatalities, 1985-1995

Pedalcyclists accounted for 13 percent of all nonmotorist traffic fatalities in 1995. Pedestrians accounted for 86 percent, and the remaining 2 percent were skateboard riders, roller skaters, etc.

Year Pedestrian **Pedalcyclist** Other Total 1985 6.808 890 84 7.782 1986 6,779 941 133 7,853 1987 6,745 948 132 7,825 1988 6,870 911 136 7,917 6,556 1989 832 107 7,495 1990 859 6,482 124 7,465 1991 5,801 843 124 6,768 1992 5.549 723 98 6.370 1993 5,649 816 111 6,576 1994 5,489 802 107 6,398 1995 5,585 830 109 6,524