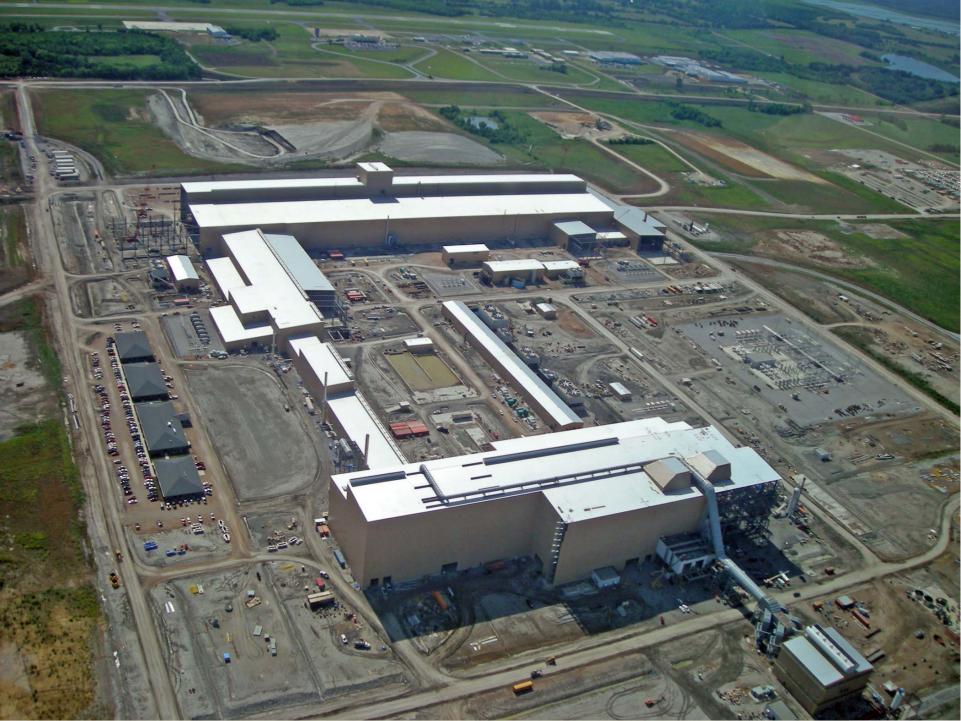

### Global Reach of Severstal



#### North American Steel



- Columbus
- Dearborn
- Warren
- Sparrows Point
- Wheeling
- Capacity 12 mt

#### **European Steel**



Steel & Rolling

- Lucchini
- Ascometal
- Capacity 4 mt

Russian Steel & Resources



- ♦ Mining △ Downstream
- Steelmaking capacity of 11.6 mt
- Severgal exposed HDG & Galvanneal
- Largest supplier to Russian auto industry



### Columbus Mill Site









### The Southern Auto Corridor





#### The Market



## Key Segments:

- Appliance
- Agriculture
- Automotive
- Building Products
- Components Mfg.
- Construction
- Containers
- Fasteners
- Furniture
- Hardware

- Heavy Truck Mfg.
- HVAC
- Lawn & Garden
- Metal Buildings
- Pipe & Tube
- Power Distributions
- Service Centers
- Storage Fixtures & Racks
- Truck Trailers Mfg.

8





# IGNORANCE

It's Amazing How Much Easier it is for a Team to Work Together When No One Has Any Idea Where They're Going.





# ACHIEVEMENT

YOU CAN DO ANYTHING YOU SET YOUR MIND TO WHEN YOU HAVE VISION, DETERMINATION, AND AN ENDLESS SUPPLY OF EXPENDABLE LABOR.

## **Building Severstal Workforce**



- Started with State and EMCC support
  - > Finding candidates-MDES
  - > Testing-EMCC
  - > Training-EMCC

##