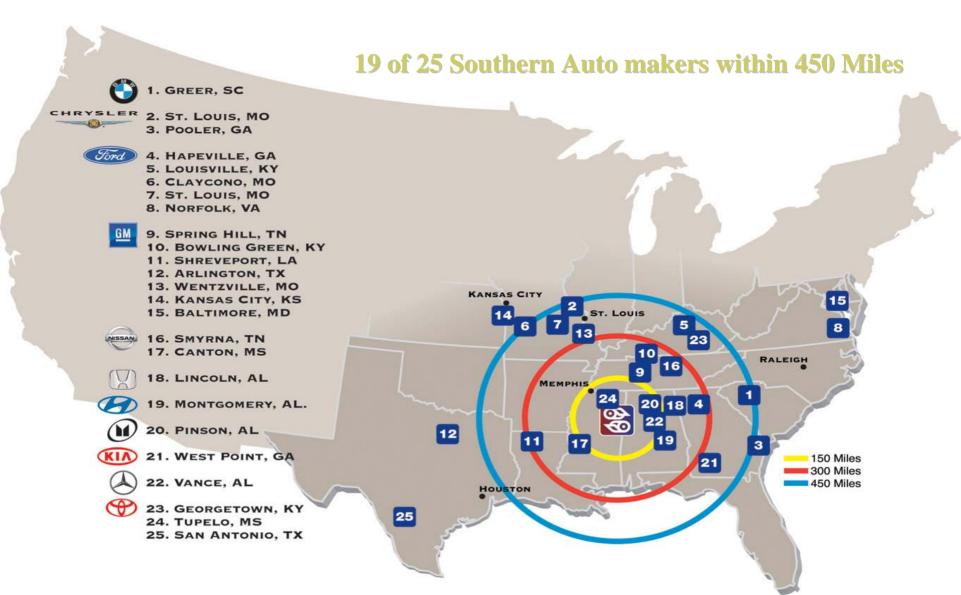

### Global Reach of Severstal



#### North American Steel



- Columbus
- Dearborn
- Warren
- Sparrows Point
- Wheeling
- Capacity 12 mt

#### **European Steel**



Steel & Rolling

- Lucchini
- Ascometal
- Capacity 4 mt

Russian Steel & Resources



- ♦ Mining △ Downstream
- Steelmaking capacity of 11.6 mt
- Severgal exposed HDG & Galvanneal
- Largest supplier to Russian auto industry



### Columbus Mill Site









### The Southern Auto Corridor





#### The Market



## Key Segments:

- Appliance
- Agriculture
- Automotive
- Building Products
- Components Mfg.
- Construction
- Containers
- Fasteners
- Furniture
- Hardware

- Heavy Truck Mfg.
- HVAC
- Lawn & Garden
- Metal Buildings
- Pipe & Tube
- Power Distributions
- Service Centers
- Storage Fixtures & Racks
- Truck Trailers Mfg.

8





# IGNORANCE

It's Amazing How Much Easier it is for a Team to Work Together When No One Has Any Idea Where They're Going.





# ACHIEVEMENT

YOU CAN DO ANYTHING YOU SET YOUR MIND TO WHEN YOU HAVE VISION, DETERMINATION, AND AN ENDLESS SUPPLY OF EXPENDABLE LABOR.

## **Building Severstal Workforce**



- Started with State and EMCC support
  - > Finding candidates-MDES
  - > Testing-EMCC
  - > Training-EMCC

## Workforce Training



- Refresher T