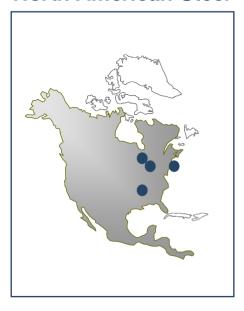

#### North American Steel

- Columbus
- Dearborn
- Warren
- Sparrows Point
- Wheeling
- Capacity 12 mt