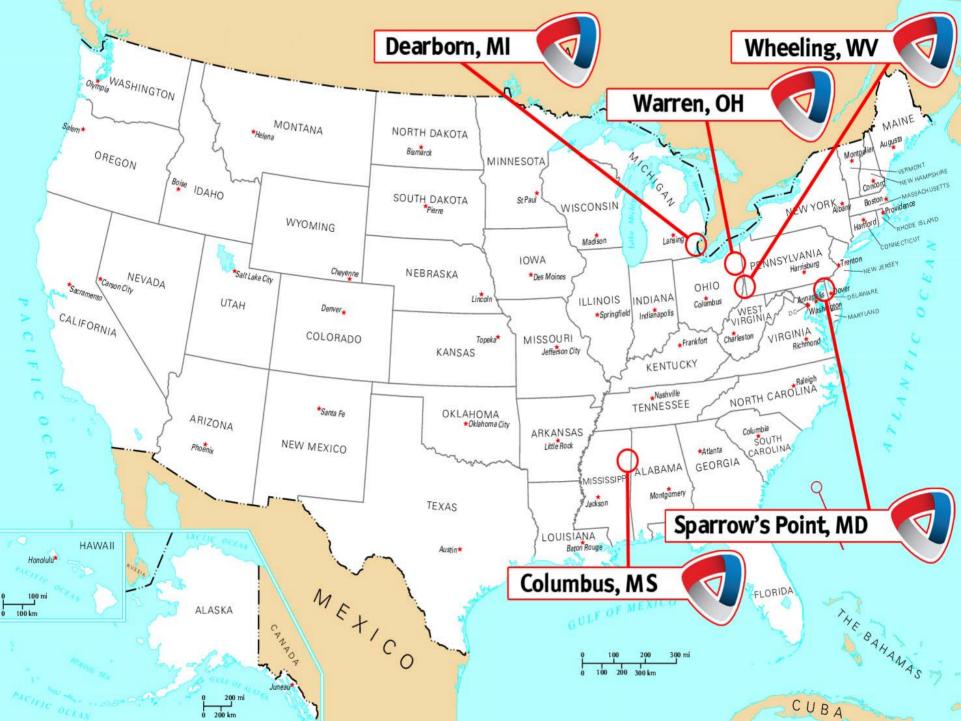

#### North American Steel

- Columbus
- Dearborn
- Warren
- Sparrows Point
- Wheeling
- Capacity 12 mt