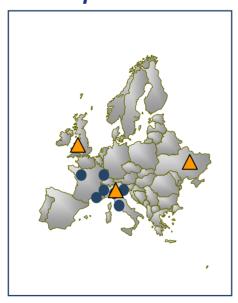

#### **European Steel**

Steel & Rolling

- Lucchini
- Ascometal
- Capacity 4 mt

Russian Steel & Resources

- ♦ Mining △ Downstream
- Steelmaking capacity of 11.6 mt
- Severgal exposed HDG & Galvanneal
- Largest supplier to Russian auto industry