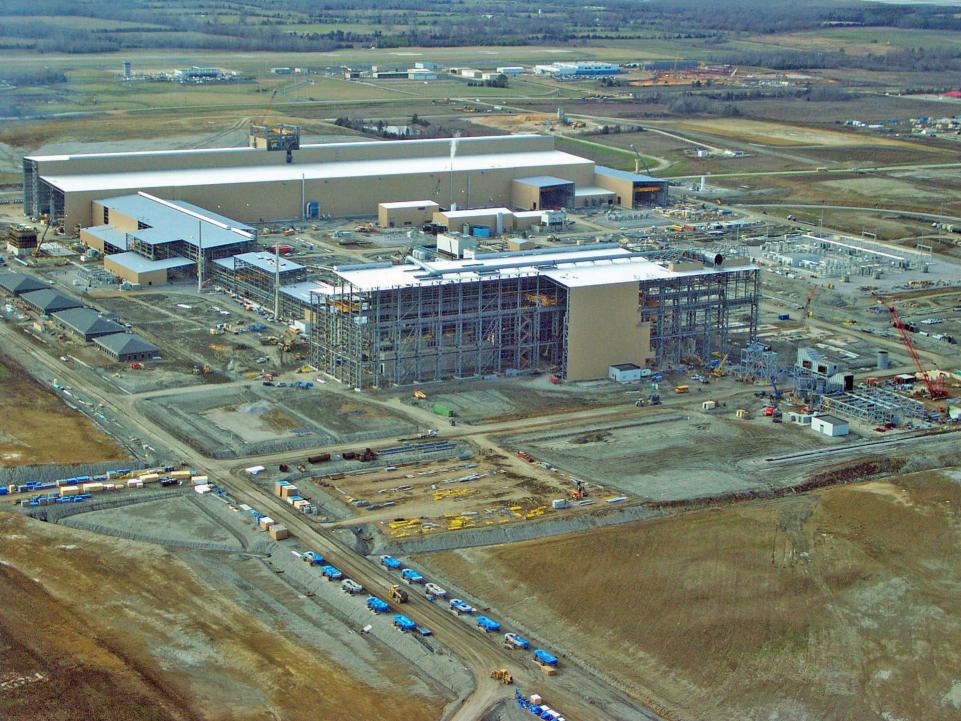

### Global Reach of Severstal



#### North American Steel



- Columbus
- Dearborn
- Warren
- Sparrows Point
- Wheeling
- Capacity 12 mt

#### **European Steel**



Steel & Rolling

- Lucchini
- Ascometal
- Capacity 4 mt

Russian Steel & Resources



- ♦ Mining △ Downstream
- Steelmaking capacity of 11.6 mt
- Severgal exposed HDG & Galvanneal
- Largest supplier to Russian auto industry



### Columbus Mill Site









### The Southern Auto Corridor





#### The Market



## Key Segments:

- Appliance
- Agriculture
- Automotive
- Building Products
- Components Mfg.
- Construction
- Containers
- Fasteners
- Furniture
- Hardware

- Heavy Truck Mfg.
- HVAC
- Lawn & Garden
- Metal Buildings
- Pipe & Tube
- Power Distributions
- Service Centers
- Storage Fixtures & Racks
- Truck Trailers Mfg.

8





# IGNORANCE

It's Amazing How Much Easier it is for a Team to Work Together When No One Has Any Idea Where They're Going.





# ACHIEVEMENT

YOU CAN DO ANYTHING YOU SET YOUR MIND TO WHEN YOU HAVE VISION, DETERMINATION, AND AN ENDLESS SUPPLY OF EXPENDABLE LABOR.

## **Building Severstal Workforce**



- Started with State and EMCC support
  - > Finding candidates-MDES
  - > Testing-EMCC
  - > Training-EMCC