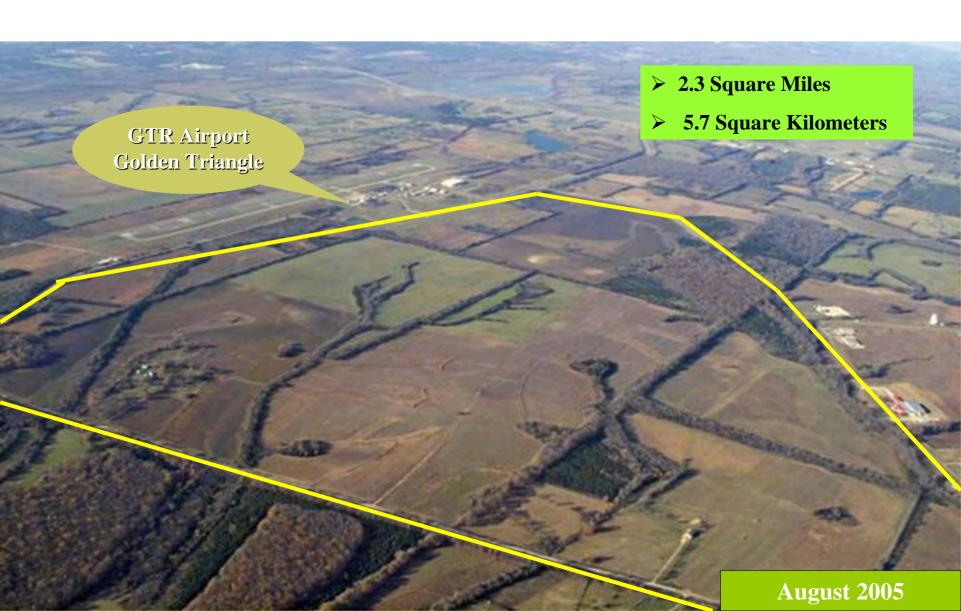

### Global Reach of Severstal



#### North American Steel



- Columbus
- Dearborn
- Warren
- Sparrows Point
- Wheeling
- Capacity 12 mt

#### **European Steel**



Steel & Rolling

- Lucchini
- Ascometal
- Capacity 4 mt

Russian Steel & Resources



- ♦ Mining △ Downstream
- Steelmaking capacity of 11.6 mt
- Severgal exposed HDG & Galvanneal
- Largest supplier to Russian auto industry



### Columbus Mill Site









### The Southern Auto Corridor





#### The Market



## Key Segments:

- Appliance
- Agriculture
- Automotive
- Building Products
- Components Mfg.
- Construction
- Containers
- Fasteners
- Furniture
- Hardware

- Heavy Truck Mfg.
- HVAC
- Lawn & Garden
- Metal Buildings
- Pipe & Tube
- Power Distributions
- Service Centers
- Storage Fixtures & Racks
- Truck Trailers Mfg.

8





# IGNORANCE

It's Amazing How Much Easier it is for a Team to Work Together When No One Has Any Idea Where They're Going.





# ACHIEVEMENT

YOU CAN DO ANYTHING YOU SET YOUR MIND TO WHEN YOU HAVE VISION, DETERMINATION, AND AN ENDLESS SUPPLY OF EXPENDABLE LABOR.

## **Building Severstal Workforce**



- Started with State and EMCC support
  - > Finding candidates-MDES
  - > Testing-EMCC
  - > Training-EMCC