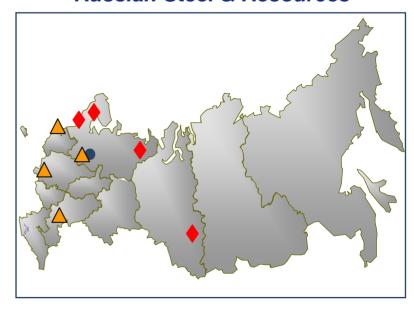

#### **European Steel**

Steel & Rolling

- Lucchini
- Ascometal
- Capacity 4 mt

Russian Steel & Resources

- ♦ Mining △ Downstream
- Steelmaking capacity of 11.6 mt
- Severgal exposed HDG & Galvanneal
- Largest supplier to Russian auto industry