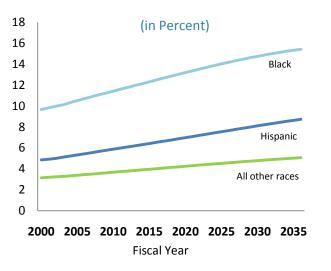

## **Minority Veteran Population**

Note: Categories are mutually exclusive. 'Black 'and 'All other races' are not Hispanic.

'All other races' includes American Indian/Alaska Native, Asian, Pacific Islander, and Other.