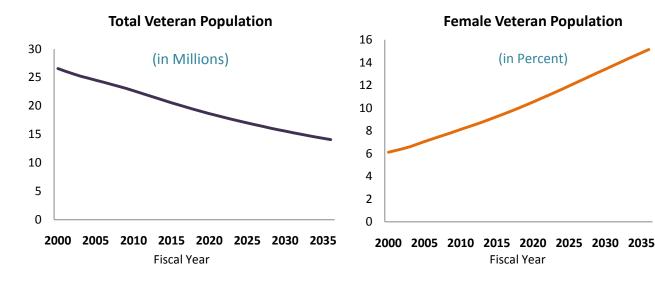

## Veteran Population Projections: FY2000 to FY2036



## **Minority Veteran Population**



Note: Categories are mutually exclusive. 'Black 'and 'All other races' are not Hispanic.

'All other races' includes American Indian/Alaska Native, Asian, Pacific Islander, and Other.

Source: Department of Veterans Affairs, Office of the Actuary, Veteran Population Projections Model (VetPop), 2007 tables 5L and 8D.

Veteran Deaths



Note: Veterans who served in multiple periods are shown in the most recent period in which they served.

## Prepared October 2010



## **NCVAS** National Center for Veterans Analysis and Statistics