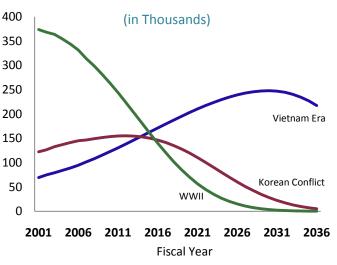

Source: Department of Veterans Affairs, Office of the Actuary, Veteran Population Projections Model (VetPop), 2007 tables 5L and 8D.

Veteran Deaths

Note: Veterans who served in multiple periods are shown in the most recent period in which they served.