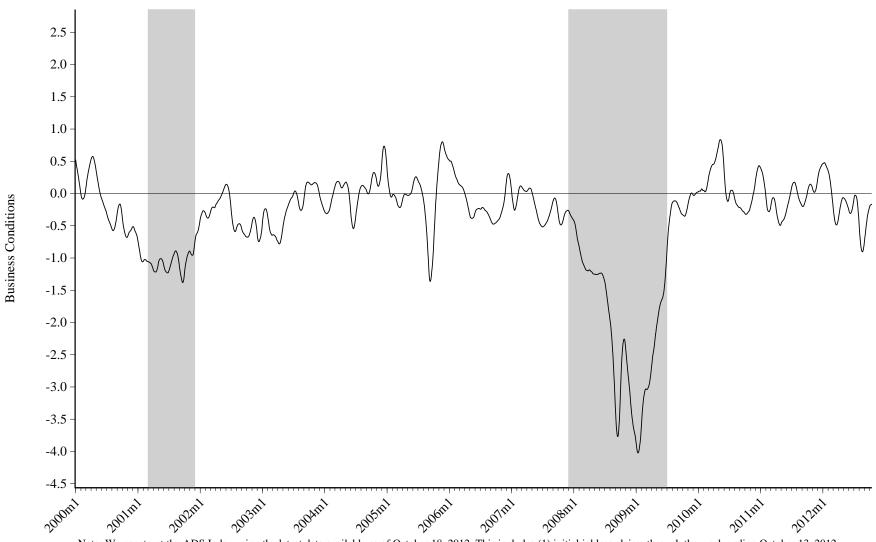

## Aruoba-Diebold-Scotti Business Conditions Index (1/1/2000 - 10/13/2012)

Note: We construct the ADS Index using the latest data available as of October 18, 2012. This includes (1) initial jobless claims through the week ending October 13, 2012, (2) payroll employment through September 2012, (3) industrial production through September 2012, (4) real personal income through August 2012, (5) real manufacturing and trade sales through July 2012, and (6) real GDP through the second quarter of 2012. Gray shading indicates NBER-designated recessions. The limits used on the y axis reflect the minimum and maximum values of the index over its entire history.