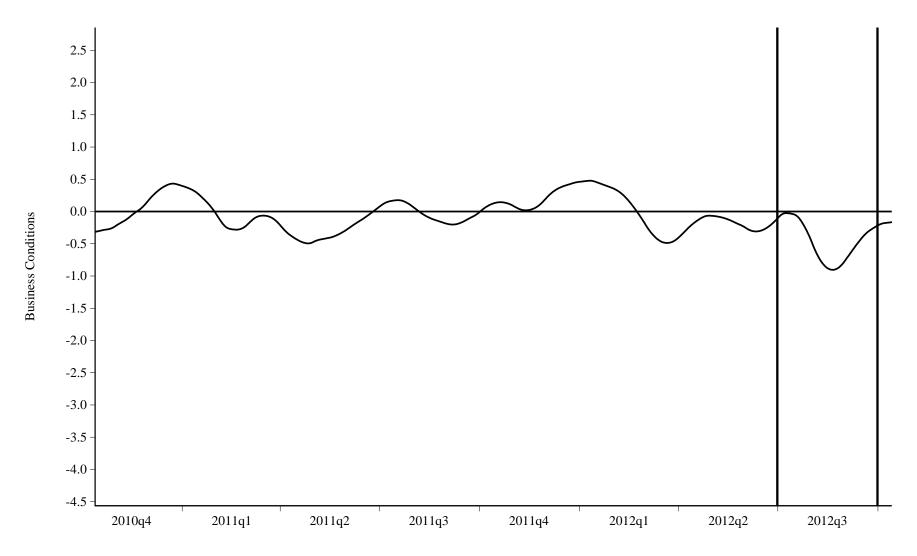

## Aruoba-Diebold-Scotti Business Conditions Index (10/13/2010 - 10/13/2012)

Note: We construct the ADS Index using the latest data available as of October 18, 2012. The bold vertical lines provide information as to which indicators are available for which dates. For dates to the left of the left line, the ADS index is based on observed data for all six underlying indicators. For dates between the left and right lines, the ADS index is based on at least two monthly indicators (typically employment and industrial production) and initial jobless claims. For dates to the right of the right line, the ADS index is based on initial jobless claims and possibly one monthly indicator. The limits used on the y axis reflect the minimum and maximum values of the index over its entire history.